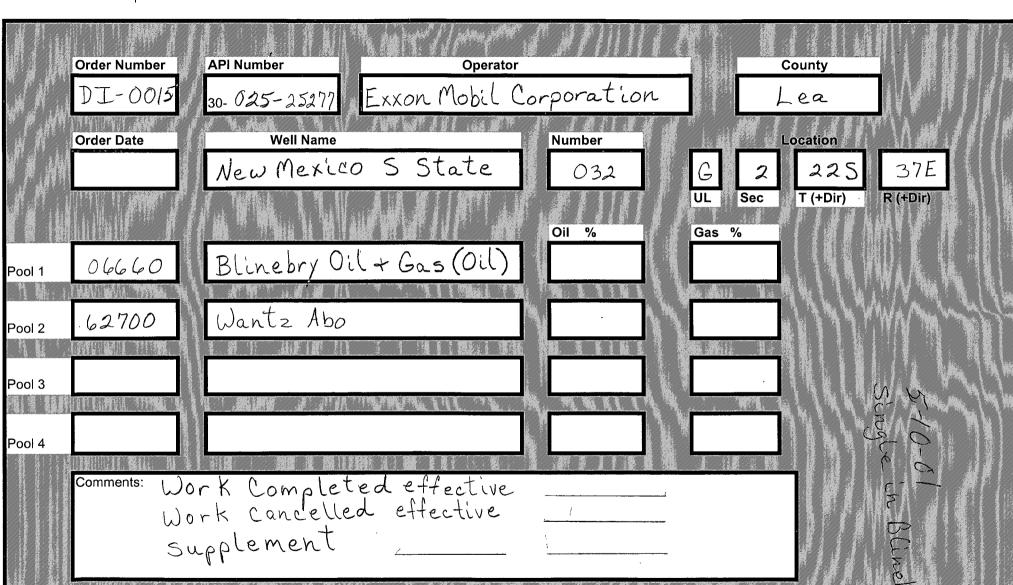

8-28-02 Posted to RB9mb

| Submit 3 Copies<br>to Appropriate                                                                                                                                                                                                                                                                                                                 | State of 1                                                                                                                                                                                                     |                                                                    |                                                                                                                                        |                                                                 |                                     |                                |
|---------------------------------------------------------------------------------------------------------------------------------------------------------------------------------------------------------------------------------------------------------------------------------------------------------------------------------------------------|----------------------------------------------------------------------------------------------------------------------------------------------------------------------------------------------------------------|--------------------------------------------------------------------|----------------------------------------------------------------------------------------------------------------------------------------|-----------------------------------------------------------------|-------------------------------------|--------------------------------|
|                                                                                                                                                                                                                                                                                                                                                   | Energy, Namerals and Na                                                                                                                                                                                        | atural Res                                                         | sources Department                                                                                                                     | -                                                               | Revised                             | Form C-103<br>1 March 25, 1999 |
| DISTRICT I 1625 N. French Dr., Hobbs, NM 88240 DISTRICT II 1625 Uth First, Artesia NM 88210                                                                                                                                                                                                                                                       | D O Pay 2088                                                                                                                                                                                                   |                                                                    |                                                                                                                                        | WELL API 1<br>30-025-25                                         | NO.                                 |                                |
| AICT III<br>1000 Rio Brazos Rd., Aztec, NM 87410                                                                                                                                                                                                                                                                                                  | Santa Fe, New Mexico 87504-2088                                                                                                                                                                                |                                                                    |                                                                                                                                        | 5. Indicate T                                                   | ype of Lease STATE                  | FEE                            |
| DISTRICT IV 2040 South Pacheco, Sante Fe, NM 87505                                                                                                                                                                                                                                                                                                |                                                                                                                                                                                                                |                                                                    |                                                                                                                                        | 6. State Oil & <b>B-934</b>                                     | & Gas Lease No.                     |                                |
| SUNDRY NOTICES AND REPORTS ON WELLS (DO NOT USE THIS FORM FOR PROPOSALS TO DRILL OR TO DEEPEN OR PLUG BACK TO A                                                                                                                                                                                                                                   |                                                                                                                                                                                                                |                                                                    | //////                                                                                                                                 | 7///////                                                        |                                     |                                |
| DIFFERENT RES<br>(FOR                                                                                                                                                                                                                                                                                                                             | SERVOIR. USE "APPLICATI<br>M C-101) FOR SUCH PROPO                                                                                                                                                             | ON FOR P                                                           |                                                                                                                                        | 7. Lease Nam New Mexic                                          | me or Unit Agreement No S State     | lame                           |
| 1. Type of Well: Oil Well                                                                                                                                                                                                                                                                                                                         | Gas Well Other                                                                                                                                                                                                 |                                                                    |                                                                                                                                        |                                                                 |                                     |                                |
| 2. Name of Operator                                                                                                                                                                                                                                                                                                                               | weil — Other                                                                                                                                                                                                   | <u></u>                                                            |                                                                                                                                        | 8. Well No.                                                     |                                     |                                |
| Exxon Mobil                                                                                                                                                                                                                                                                                                                                       |                                                                                                                                                                                                                |                                                                    |                                                                                                                                        | 32                                                              |                                     |                                |
| 3. Address of Operator P.O. Box 4358 Houston TX 77210-4358                                                                                                                                                                                                                                                                                        |                                                                                                                                                                                                                |                                                                    | 0-4358                                                                                                                                 | 9. Pool name or Wildcat Blinebry Oil and Gas (Oil)              |                                     |                                |
| 4. Well Location  Unit Letter G : 230                                                                                                                                                                                                                                                                                                             | Feet From The NORT                                                                                                                                                                                             | ГН                                                                 | Line and 1980                                                                                                                          | Feet Fro                                                        | m The EAST                          | Line                           |
| Section 2                                                                                                                                                                                                                                                                                                                                         | Township 22S                                                                                                                                                                                                   |                                                                    |                                                                                                                                        | NMPH                                                            | Le                                  | a County                       |
|                                                                                                                                                                                                                                                                                                                                                   | 10. Elevation (She 3359 GR                                                                                                                                                                                     | ow whether                                                         | DR, RKB, RT, GR, etc.)                                                                                                                 |                                                                 |                                     |                                |
|                                                                                                                                                                                                                                                                                                                                                   | CHANGE PLANS  MULTIPLE COMPLETION  tions. (Clearly state all pertiner le Completions: Attach wellboroved on 2-23-01, was file                                                                                  | N                                                                  | SUBS REMEDIAL WORK COMMENCE DRILLING CASING TEST AND COMMENCE OTHER:  Index give pertinent dates, inches of proposed completion or re- | EQUENT F  NG OPNS.  CEMENT JOB  adding estimated discompletion) | REPORT OF:  ALTERING CA PLUG & ABAN | NDONMENT                       |
| 2-26-01 Bad casing was encounted 2-27-01 RIH w/6" mill, 4 drill considered and 1-01 thru 3-02-01 Latch onto 13-03-01 Spot 1000 gals of 15% H 3-04-01 Recovered 1/2 jt. of the 3-05-01 Continued jarring on fis 3-06-01 Mix & spot pill across per personate & 420 lbs magna fiber 3-7-01 thru 3-12-01 Continued jarring on Set packer @ 5869' and | ollars & tubing. Mill got<br>fish @ 5907' & jar on fi<br>ICL across fish.<br>. & 2 drill collars.<br>th. No success. Release cerfs (5451'-5838'): 28.5<br>. Attempted to circulate<br>arring on fish. No succe | t stuck @ish. No s overshoo bbls free e well. N ess. Left 1000 psi | t and POOH. sh water, 100 lbs soda o success. Spot anothe fish in hole (6042') for 30 mins. Tested a                                   | a ash, 300 lbs<br>er pill. Broke<br>good. Pulled                | e circulation.  packer above top    |                                |
| I hereby certify that the information above is true and comp                                                                                                                                                                                                                                                                                      | plete to the best of my knowledge and bel                                                                                                                                                                      |                                                                    | ontract Completion A                                                                                                                   | dmin.                                                           | DATE 05/04                          | 4/2001                         |
| TYPE OR PRINT NAME Linda G. Koch                                                                                                                                                                                                                                                                                                                  |                                                                                                                                                                                                                |                                                                    |                                                                                                                                        |                                                                 | EPHONE NO. (713) 431                |                                |
|                                                                                                                                                                                                                                                                                                                                                   | Orig. Signed by<br>Paul Kentz                                                                                                                                                                                  | TITLE                                                              |                                                                                                                                        |                                                                 |                                     | 2 0 2001                       |
| CONDITIONS OF APPROVAL IF ANY:                                                                                                                                                                                                                                                                                                                    | 1 0 0 6 th                                                                                                                                                                                                     |                                                                    |                                                                                                                                        |                                                                 |                                     |                                |

## <u> AIIAUNIENI</u>

State of New Mexico

Energy, nerals and Natural Resources Department

Form C-103 Revised March 25, 1999

| ASTRICT I                                                                                                                                                                                             | Revised March 25, 1999                                   |  |  |
|-------------------------------------------------------------------------------------------------------------------------------------------------------------------------------------------------------|----------------------------------------------------------|--|--|
| 625 N. French Dr., Hobbs, NM 88240 SDISTRICT II 811 South First, Artesia NM 88210  OIL CONSERVATION DIVISION P.O. Box 2088                                                                            | WELL API NO.<br>30-025-25277                             |  |  |
| DISTRICT III  Rio Brazos Rd., Aztec, NM 87410  Santa Fe, New Mexico 87504-2088  TRICT IV                                                                                                              | 5. Indicate Type of Lease  STATE  FEE  FEE               |  |  |
| 2040 South Pacheco, Sante Fe, NM 87505                                                                                                                                                                | 6. State Oil & Gas Lease No. B-934                       |  |  |
| SUNDRY NOTICES AND REPORTS ON WELLS  (DO NOT USE THIS FORM FOR PROPOSALS TO DRILL OR TO DEEPEN OR PLUG BACK TO A  DIFFERENT RESERVOIR. USE "APPLICATION FOR PERMIT"  (FORM C-101) FOR SUCH PROPOSALS) | 7. Lease Name or Unit Agreement Name  New Mexico S State |  |  |
| 1. Type of Well: Oil Gas Well Other                                                                                                                                                                   |                                                          |  |  |
| 2. Name of Operator                                                                                                                                                                                   | 8. Well No.                                              |  |  |
| Exxon Mobil Corporation                                                                                                                                                                               | 32                                                       |  |  |
| 3. Address of Operator P.O. Box 4358  Houston TX 77210-4358                                                                                                                                           | 9. Pool name or Wildcat Blinebry Oil and Gas (Oil)       |  |  |
| 4. Well Location Unit Letter G: 2300 Feet From The NORTH Line and 1980                                                                                                                                | Feet From FAST Line                                      |  |  |
|                                                                                                                                                                                                       | NMPH Lea County                                          |  |  |
| 10. Elevation (Show whether DR, RKB, RT, GR, etc.) 3359 GR                                                                                                                                            |                                                          |  |  |