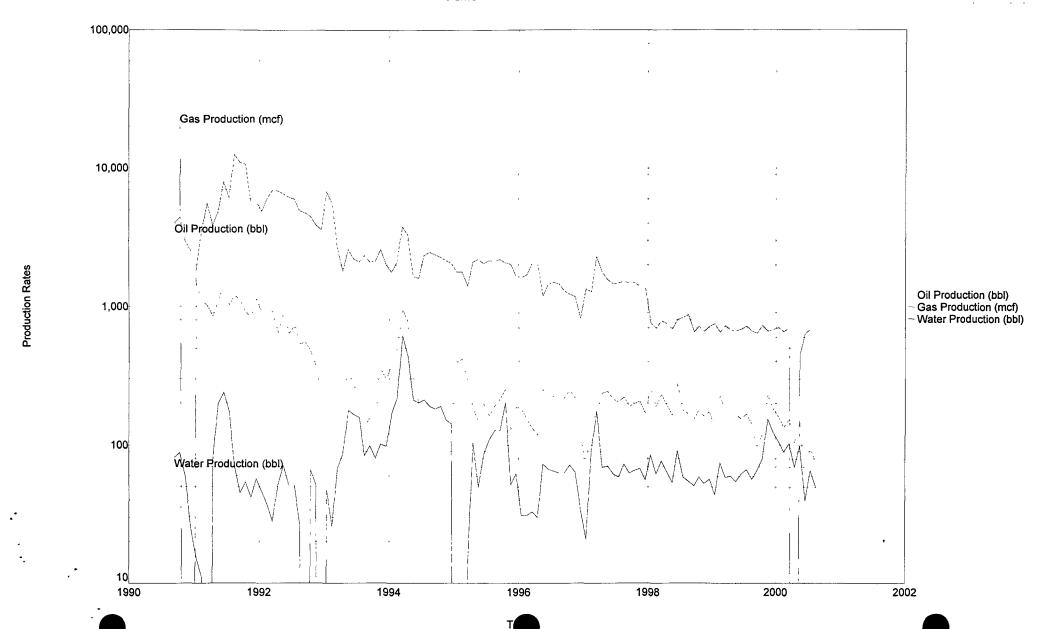

PNRM02240517/2 DELETE DHC No. Assigned 4-11-0

|             | Order Number | API Number                     | Operator             |         |                 | County            |
|-------------|--------------|--------------------------------|----------------------|---------|-----------------|-------------------|
|             | DI 0024      | 30-025-26641                   | Conoco Inc           |         |                 | Lea               |
|             | Order Date   | Well Name                      |                      | Number  |                 | Location          |
|             | 2-24-02      | SEMU <del>SKa</del>            | <del>998</del>       | 115     | L 23            | 205 37E           |
|             |              |                                |                      | Oil %   | UL Sec<br>Gas % | T (+Dir) R (+Dir) |
| 1           | <b>43780</b> | Weir Bline                     | lbry                 |         |                 |                   |
| 2           | 47090        | Monument                       | Tubb                 |         |                 |                   |
|             |              |                                |                      |         |                 | 1                 |
| 3<br>////// |              |                                |                      |         |                 |                   |
| 4           |              |                                |                      |         |                 |                   |
|             | Comments: () | ork completed<br>ork cancelled | L effective          | 2-14-02 |                 |                   |
|             |              |                                | - ettective<br>1740N | 1// 0-  |                 |                   |
|             | 2            | upplement                      | 1741 N               | 7-1-02  |                 |                   |