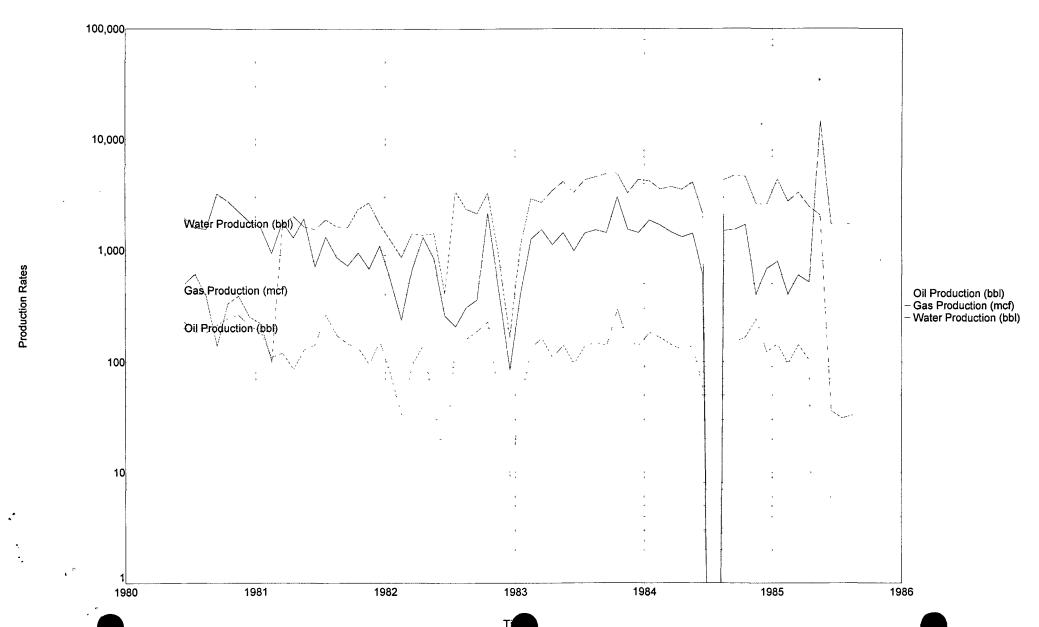

PNRM02240517/2 DELETE DHC No. Assigned 4-11-0

|             | Order Number | API Number                     | Operator             |         |                 | County            |
|-------------|--------------|--------------------------------|----------------------|---------|-----------------|-------------------|
|             | DI 0024      | 30-025-26641                   | Conoco Inc           |         |                 | Lea               |
|             | Order Date   | Well Name                      |                      | Number  |                 | Location          |
|             | 2-24-02      | SEMU <del>SKa</del>            | <del>998</del>       | 115     | L 23            | 205 37E           |
|             |              |                                |                      | Oil %   | UL Sec<br>Gas % | T (+Dir) R (+Dir) |
| 1           | <b>43780</b> | Weir Bline                     | lbry                 |         |                 |                   |
| 2           | 47090        | Monument                       | Tubb                 |         |                 |                   |
|             |              |                                |                      |         |                 | 1                 |
| 3<br>////// |              |                                |                      |         |                 |                   |
| 4           |              |                                |                      |         |                 |                   |
|             | Comments: () | ork completed<br>ork cancelled | L effective          | 2-14-02 |                 |                   |
|             |              |                                | - ettective<br>1740N | 1// 0-  |                 |                   |
|             | 2            | upplement                      | 1741 N               | 7-1-02  |                 |                   |