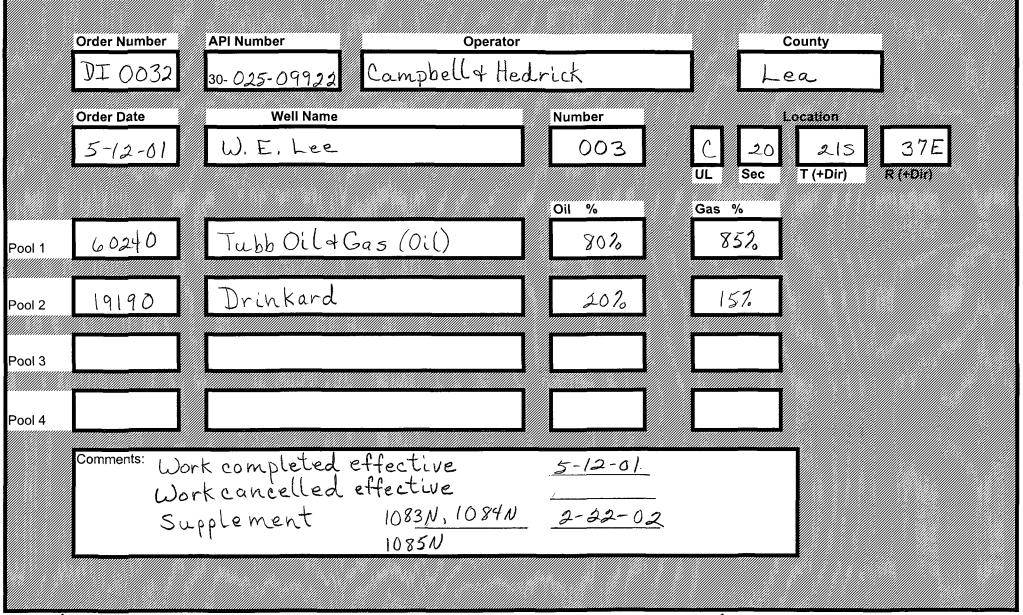

#### APPLICATION FOR DOWNHOLE COMMINGLING

|                                                                                                                                                 | 711 1 21071110111 011001                                                                                                                                                                                   |                                                                                                                                                               |                                                                  |      |
|-------------------------------------------------------------------------------------------------------------------------------------------------|------------------------------------------------------------------------------------------------------------------------------------------------------------------------------------------------------------|---------------------------------------------------------------------------------------------------------------------------------------------------------------|------------------------------------------------------------------|------|
| Operator                                                                                                                                        | Р. О. ВОХ                                                                                                                                                                                                  | 401, MIDLAND, TEX                                                                                                                                             | AS 79702                                                         |      |
| W. E. LEE                                                                                                                                       |                                                                                                                                                                                                            | 20, 21S, 37E                                                                                                                                                  | LEA                                                              |      |
| Lease                                                                                                                                           |                                                                                                                                                                                                            | Spa                                                                                                                                                           | County cling Unit Lease Types (check 1 or more)                  |      |
| OGRID NO. 003630 Property Co                                                                                                                    | de_002423 API NO30                                                                                                                                                                                         | -025-09922 Federal_                                                                                                                                           | , State, (and/or) Fee _X_                                        |      |
| The following facts are submitted in support of downhole commingling:                                                                           | Üpper<br>Zone                                                                                                                                                                                              | intermediate<br>Zone                                                                                                                                          | Lower established 2011<br>Zone 1, 1911                           |      |
| 1 Pool Name and<br>Pool Code                                                                                                                    | TUBB OIL & GAS<br>60240                                                                                                                                                                                    |                                                                                                                                                               | DRINKARD 19190                                                   |      |
| Top and Bottom of Pay Section (Perforations)                                                                                                    | 6130-6441                                                                                                                                                                                                  |                                                                                                                                                               | 6450-6604                                                        |      |
| 3. Type of production<br>(Oil or Gas)                                                                                                           | OIL                                                                                                                                                                                                        |                                                                                                                                                               | OIL                                                              |      |
| Method of Production     (Flowing or Artificial Lift)                                                                                           | FLOW                                                                                                                                                                                                       |                                                                                                                                                               | FLOW                                                             |      |
| 5. Bottomhole Pressure                                                                                                                          | a (Current) 525                                                                                                                                                                                            | a.                                                                                                                                                            | a. 490                                                           |      |
| Oll Zones - Artificial Lift: Estimated Current Gas & Oil - Flowing: Measured Current All Gas Zones: Estimated Or Measured Original              | b. <sup>(Onginal)</sup>                                                                                                                                                                                    | b.                                                                                                                                                            | b.                                                               |      |
| 6. Oil Gravity (*API) or<br>Gas BTU Content                                                                                                     | 37.2                                                                                                                                                                                                       |                                                                                                                                                               | 36.6                                                             |      |
| 7. Producing or Shut-In?                                                                                                                        | PRODUCING                                                                                                                                                                                                  |                                                                                                                                                               | S.I. <sub>4/4/01</sub>                                           |      |
|                                                                                                                                                 | YES                                                                                                                                                                                                        |                                                                                                                                                               | YES                                                              |      |
| roduction Marginal? (yes or no) .  If Shut-In, give date and oil/gas/ water rates of last production                                            | Date<br>Rates                                                                                                                                                                                              | Date.<br>Rates                                                                                                                                                | Date: 3/6/2001<br>Rates: 0.25BO, 12MCF                           |      |
| Note: For new zones with no production history, applicant shall be required to attach production estimates and supporting data                  | 4/16/01                                                                                                                                                                                                    | Date                                                                                                                                                          | Prior to acidizing                                               | /5/0 |
| * If Producing, give date andoil/gas/<br>water rates of recent test<br>(within 60 days)                                                         | Rates 5 BO, 73mcf, 10BW<br>New completion est<br>rates. Data to dat                                                                                                                                        | Rates                                                                                                                                                         | Rates.                                                           |      |
| 8 Fixed Percentage Allocation<br>Formula -% for each zone<br>(total of %'s to equal 100%)                                                       | of filing oil. Gas. 80 85 85                                                                                                                                                                               | Oıl Gas . %                                                                                                                                                   | OII Gas 15%                                                      |      |
| If allocation formula is based up attachments with supporting d                                                                                 | oon something other than current                                                                                                                                                                           | t or past production, or is based on providing rate projections or                                                                                            | upon some other method, submit other required data.              |      |
| 10. Are all working, overriding, and If not, have all working, overrid                                                                          |                                                                                                                                                                                                            |                                                                                                                                                               | X Yes No No                                                      |      |
| 11. Will cross-flow occur? \ flowed production be recovered.                                                                                    | es $\underline{X}$ No $\overline{X}$ If yes, are fluids $\overline{X}$ and will the allocation formul                                                                                                      | compatible, will the formations is a be reliable Yes N                                                                                                        | not be damaged, will any cross-<br>o (If No, attach explanation) |      |
| 12. Are all produced fluids from all                                                                                                            | ,                                                                                                                                                                                                          |                                                                                                                                                               | 8 No                                                             |      |
| <ol> <li>Will the value of production be</li> <li>If this well is on, or community</li> </ol>                                                   |                                                                                                                                                                                                            | Yes XV No (If Yes,                                                                                                                                            | •                                                                |      |
| 14. If this well is on, or communitiz<br>United States Bureau of Land                                                                           |                                                                                                                                                                                                            |                                                                                                                                                               |                                                                  |      |
| 15. NMOCD Reference Cases for 16. ATTACHMENTS:                                                                                                  |                                                                                                                                                                                                            |                                                                                                                                                               |                                                                  |      |
| * C-102 for each zone  * Production curve for  * For zones with no p  * Data to support allo  * Notification list of we  * Any additional state | e to be commingled showing its<br>each zone for at least one year<br>roduction history, estimated pro<br>cation method or formula.<br>orking, overriding, and royalty in<br>ments, data, or documents requ | spacing unit and acreage dedic<br>r. (If not available, attach expladuction rates and supporting deterests for uncommon interest ired to support commingling. | cation.<br>unation.)<br>ata.<br>cases.                           |      |
| hereby certify that the information                                                                                                             | above is true and complete to                                                                                                                                                                              | the best of my knowledge and                                                                                                                                  | belief.                                                          |      |
| SIGNATURE of the                                                                                                                                | , • /                                                                                                                                                                                                      | TITLE OPERATOR                                                                                                                                                |                                                                  |      |
| TYPE OR PRINT NAME O. I                                                                                                                         | . HEDRICK                                                                                                                                                                                                  | TELEPHO                                                                                                                                                       | NE NO.(915 6)84-4393                                             |      |