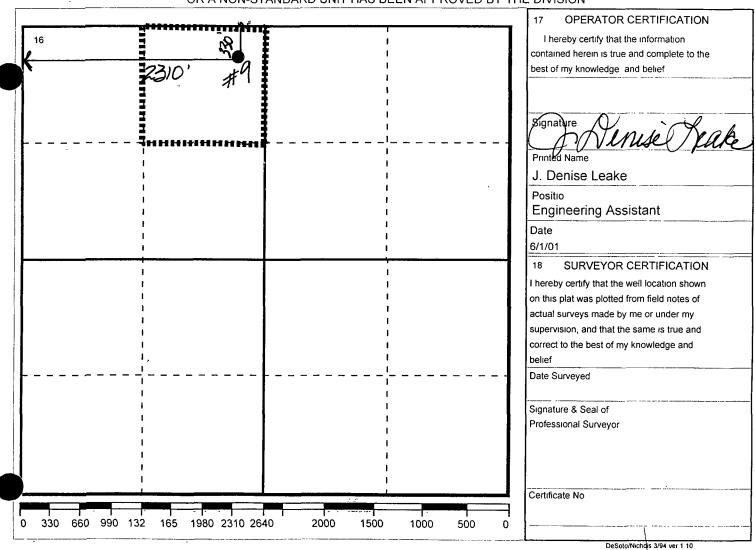

### WELL LOCATION AND ACREAGE DEDICATION PLAT

|                | <sup>1</sup> API Num<br>30-025-3    |          | j 2   | Pool Code<br>96314                                | <sup>3</sup> Pool Name<br>PADDOCK/BLINEBRY, N (A |                      |          |  |  |
|----------------|-------------------------------------|----------|-------|---------------------------------------------------|--------------------------------------------------|----------------------|----------|--|--|
| 4              | Property Co                         | de       |       | 6                                                 | 6 Well No                                        |                      |          |  |  |
| _              | <sup>7</sup> OGRID Number<br>022351 |          |       | Operator Name TEXACO EXPLORATION & PRODUCTION INC |                                                  |                      |          |  |  |
| ş <del>.</del> |                                     |          |       | <sup>10</sup> Surfac                              | e Location                                       |                      |          |  |  |
| UI or lot no   | Section                             | Township | Range | Lot.Idn Feet From                                 | The North/South Line   Feet Fro                  | om The East/West Lin | e County |  |  |
| С              | 8                                   | 23-S     | 37-E  | 330                                               | NORTH 2310                                       | WEST                 | LEA      |  |  |

### Bottom Hole Location If Different From Surface

| Ul or lot no Sectio                | Township                 | Ŕange | Lot Idn       | Feet From | The               | North/South Line | Feet From The | East/West Line | County |
|------------------------------------|--------------------------|-------|---------------|-----------|-------------------|------------------|---------------|----------------|--------|
| <sup>12</sup> Dedicated Acre<br>40 | 13 Joint or Infill<br>No | 14    | Consolidation | on Code   | <sup>15</sup> Ord | ler No.          |               |                |        |

NO ALLOWABLE WILL BE ASSIGNED TO THIS COMPLETION UNTIL ALL INTERESTS HAVE BEEN CONSOLIDATED OR A NON-STANDARD UNIT HAS BEEN APPROVED BY THE DIVISION

DISTRICT P O. Box 1980, Hobbs, NM 88241-1980 DISTRICT IL