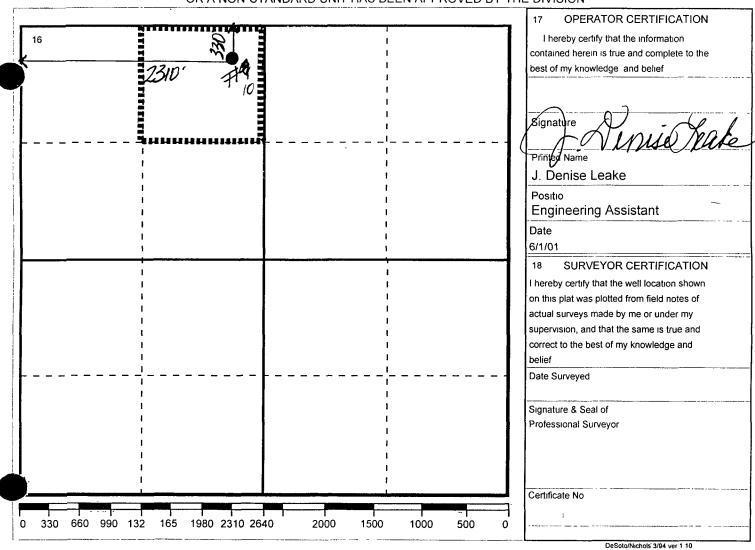

# WELL LOCATION AND ACREAGE DEDICATION PLAT

| <sup>1</sup> API Number<br>30-025-35125 | Pool Code<br>96315               | <sup>3</sup> Pool Name TEAGUE TUBB N ASSOC |                              |  |
|-----------------------------------------|----------------------------------|--------------------------------------------|------------------------------|--|
| 4 Property Code                         | <sup>5</sup> Property<br>F.B. D  |                                            | 6 Well No                    |  |
| OGRID Number<br>022351                  | 8 Operator<br>TEXACO EXPLORATION |                                            | <sup>9</sup> Elevation 3338' |  |
|                                         | 10 Surface Loc                   | ation                                      | -1                           |  |

| UI or lot no | Section | Township | Range | Lot.ldn | Feet From The | North/South Line | Feet From The | East/West Line | County |
|--------------|---------|----------|-------|---------|---------------|------------------|---------------|----------------|--------|
| С            | 8       | 23-S     | 37-E  |         | 330           | NORTH            | 2310          | WEST           | LEA    |

### Bottom Hole Location If Different From Surface

| UI or lot no          | Section | Township                 | Range | Lot.ldn       | Feet Fron | n The  | North/South Line | Feet From The | East/West Line | County |
|-----------------------|---------|--------------------------|-------|---------------|-----------|--------|------------------|---------------|----------------|--------|
| <sup>12</sup> Dedicat |         | 13 Joint or Infill<br>No | 14    | Consolidation | on Code   | 15 Ore | der No           |               |                |        |

NO ALLOWABLE WILL BE ASSIGNED TO THIS COMPLETION UNTIL ALL INTERESTS HAVE BEEN CONSOLIDATED OR A NON-STANDARD UNIT HAS BEEN APPROVED BY THE DIVISION