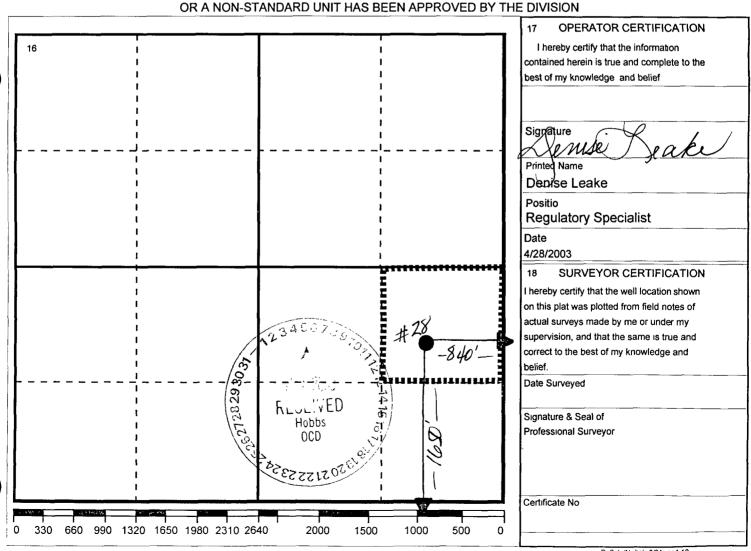

### WELL LOCATION AND ACREAGE DEDICATION PLAT

| <sup>1</sup> API Number<br>30-025-35643 | Pool Code<br>96315 | ASSOC.                                           |                                    |
|-----------------------------------------|--------------------|--------------------------------------------------|------------------------------------|
| Property Code<br>29908                  | •                  | <sup>5</sup> Property Name<br>B. F. HARRISON 'B' |                                    |
| OGRID Number<br>4323                    | ·                  | ator Name<br>DN USA INC                          | <sup>9</sup> Elevation<br>3334' GR |

# <sup>10</sup> Surface Location

| UI or lot no | Section | Township | Range | Lot.ldn | Feet From The | North/South Line | Feet From The | East/West Line | County |
|--------------|---------|----------|-------|---------|---------------|------------------|---------------|----------------|--------|
| 1            | 5       | 23-S     | 37-E  |         | 1650'         | SOUTH            | 840'          | EAST           | LEA    |

#### Bottom Hole Location If Different From Surface

| UI or lot no.      | Section | Township                            | Range | Lot.ldn         | Feet From | The    | North/South Line | Feet From The | East/West Line | County |
|--------------------|---------|-------------------------------------|-------|-----------------|-----------|--------|------------------|---------------|----------------|--------|
| 12 Dedicated<br>40 | I Acre  | <sup>13</sup> Joint or Infill<br>No | 1     | 4 Consolidation | n Code    | 15 Ord | der No.          | ,             |                |        |

#### NO ALLOWABLE WILL BE ASSIGNED TO THIS COMPLETION UNTIL ALL INTERESTS HAVE BEEN CONSOLIDATED OR A NON-STANDARD UNIT HAS BEEN APPROVED BY THE DIVISION

s, NM 88241-1980

Orawer DD, Artesia, NM 88211-0719