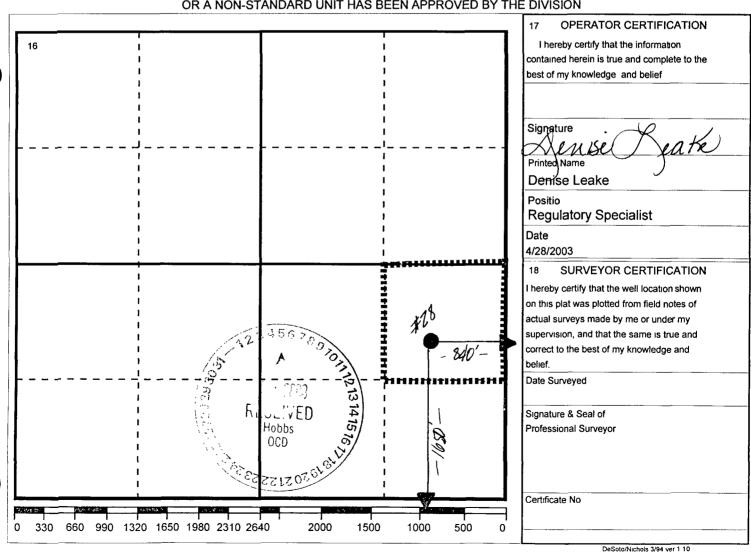

#### WELL LOCATION AND ACREAGE DEDICATION PLAT

| <sup>1</sup> API Number<br>30-025-35643 | Pool Code<br>96313                       | <sup>3</sup> Pool Name<br>TEAGUE DRINKARD ABO NORTH |  |  |
|-----------------------------------------|------------------------------------------|-----------------------------------------------------|--|--|
| Property Code                           | <sup>5</sup> Property Na<br>B. F. HARRIS |                                                     |  |  |
| OGRID Number<br>4323                    | <sup>8</sup> Operator N<br>CHEVRON U     | Licvation                                           |  |  |

Surface Location

| UI or lot no | Section | Township | Range | Lot.ldn | Feet From The | North/South Line | Feet From The | East/West Line | County |
|--------------|---------|----------|-------|---------|---------------|------------------|---------------|----------------|--------|
| 1            | 5       | 23-S     | 37-E  |         | 1650'         | SOUTH            | 840'          | EAST           | LEA    |

Bottom Hole Location If Different From Surface

| UI or lot no. | Section | Township        | Range | Lot.ldn       | Feet From | The               | North/South Line | Feet From The | East/West Line | County |
|---------------|---------|-----------------|-------|---------------|-----------|-------------------|------------------|---------------|----------------|--------|
| Dedicated     | I Acre  | Joint or Infill | 14    | Consolidation | on Code   | <sup>15</sup> Ord | der No.          |               |                |        |

NO ALLOWABLE WILL BE ASSIGNED TO THIS COMPLETION UNTIL ALL INTERESTS HAVE BEEN CONSOLIDATED OR A NON-STANDARD UNIT HAS BEEN APPROVED BY THE DIVISION