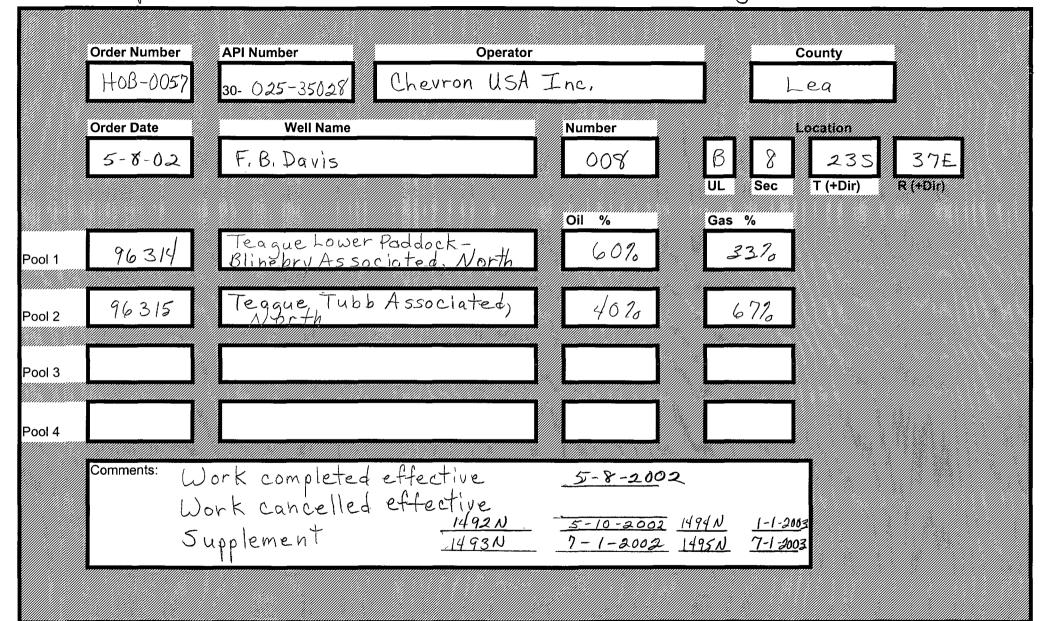

C-103 Received 8-29-03 (?) DHC No. Assigned 9-4-03

12-1-2003 Posted to RBDMd

|            | <b>DOWNHOLE COMMINGLE CALCULATIONS:</b>                                                   |            | 25-35028                        |     |
|------------|-------------------------------------------------------------------------------------------|------------|---------------------------------|-----|
|            | OPERATOR: Chevron USA Inc.                                                                | H0B -      | 0057                            |     |
|            | PROPERTY NAME: F. B. Davis                                                                |            |                                 |     |
|            | <b>WNULSTR:</b> $8 - \beta$ , $8 - 23 - 37$                                               |            |                                 |     |
| 96314      | SECTION I: Teague Lower Paddock<br>POOL NO. 1 Blixebry Assoc., North                      | - ALLOWA   | BLE AMOUNT<br><u>642</u> MCF 60 | 00  |
|            | POOL NO. 2 Teaque Tubb Assoc., Nort                                                       |            | <u>852</u> MCF 60               | 00  |
|            | POOL NO. 3                                                                                |            | MCF                             |     |
|            | POOL NO. 4 POOL 1                                                                         | TOTALS 249 | <u>и</u> МСF                    | Gas |
| ATEA 34000 | SECTION II: Teague Lower Paddock-<br>POOL NO. 1 Blinebry Assoc, North                     |            | 249 = 149.40                    | 33% |
| ATEA46000  | POOL NO. 2 Teogue Tubh Assor, Nor                                                         | th 40%     |                                 | 67% |
|            | POOL NO. 3                                                                                |            |                                 |     |
|            | POOL NO. 4                                                                                |            |                                 |     |
|            |                                                                                           | GAS        |                                 |     |
|            | <b>SECTION IV:</b><br>$1/79 \times 602 = 107,40 / 107)$<br>$1/79 \times 402 = 31,60 (72)$ |            |                                 |     |
|            |                                                                                           |            |                                 |     |