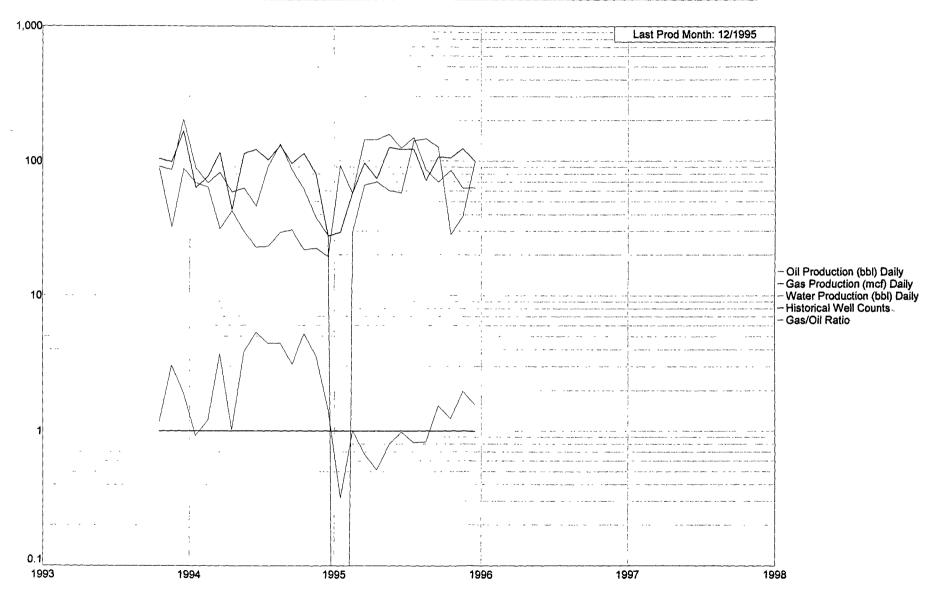

| Pogo Producing Company                                                                                                                                                                                                                                           | P. O. Box 10340                                                                                                                | Midland, TX 79                                                | 9702-7340                           |  |  |  |  |  |
|------------------------------------------------------------------------------------------------------------------------------------------------------------------------------------------------------------------------------------------------------------------|--------------------------------------------------------------------------------------------------------------------------------|---------------------------------------------------------------|-------------------------------------|--|--|--|--|--|
| Operator<br>Covington A Federal                                                                                                                                                                                                                                  |                                                                                                                                | lress<br>26, T-22-S, R-32-E                                   | Lea                                 |  |  |  |  |  |
| Cease 017891 OGRID No Property Co                                                                                                                                                                                                                                | 9316 30-025                                                                                                                    | Section-Township-Range -32037                                 | County  K Federal State Fee         |  |  |  |  |  |
| DATA ELEMENT                                                                                                                                                                                                                                                     | UPPER ZONE                                                                                                                     | INTERMEDIATE ZONE                                             | LOWER ZONE                          |  |  |  |  |  |
| Red Tank; Delaware, West Red Tank; Bone Spring Pool Name                                                                                                                                                                                                         |                                                                                                                                |                                                               |                                     |  |  |  |  |  |
| Pool Code                                                                                                                                                                                                                                                        | 51689                                                                                                                          |                                                               | 51683                               |  |  |  |  |  |
| Top and Bottom of Pay Section (Perforated or Open-Hole Interval)                                                                                                                                                                                                 | Perfs 4898-4928' and 8484-8616'                                                                                                |                                                               | Perfs 9750-9816 and 9974-10,000'    |  |  |  |  |  |
| Method of Production<br>(Flowing or Artificial Lift)                                                                                                                                                                                                             | Artificial Lift                                                                                                                |                                                               | Artificial Lift                     |  |  |  |  |  |
| Bottomhole Pressure (Note Pressure data will not be required if the bottom perforation in the lower zone is within 150% of the depth of the top perforation in the upper zone)                                                                                   | Not Required, Pre-Approved Pool                                                                                                |                                                               | Not Required, Pre-Approved Pool     |  |  |  |  |  |
| Oil Gravity or Gas BTU<br>(Degree API or Gas BTU)                                                                                                                                                                                                                | Not Required, Pre-Approved Pool                                                                                                |                                                               | Not Required, Pre-Approved Pool     |  |  |  |  |  |
| Producing, Shut-In or<br>New Zone                                                                                                                                                                                                                                | Producing                                                                                                                      |                                                               | Temporarily Abandoned; CIBP @ 8800' |  |  |  |  |  |
| Date and Oil/Gas/Water Rates of Last Production. (Note For new zones with no production history, applicant shall be required to attach production                                                                                                                | Date: 5-18-03                                                                                                                  | Date:                                                         | Date: 11-14-94                      |  |  |  |  |  |
| estimates and supporting data )                                                                                                                                                                                                                                  | Rates: 14 BO, 30 BW, 29 MCF                                                                                                    | Rates:                                                        | Rates: 27 BO, 103 BW, 142 MCF       |  |  |  |  |  |
| Fixed Allocation Percentage (Note If allocation is based upon something other than current or past production, supporting data or                                                                                                                                | Oil Gas                                                                                                                        | Oil Gas                                                       | Oil Gas                             |  |  |  |  |  |
| explanation will be required )                                                                                                                                                                                                                                   | 34 % 17 %                                                                                                                      | % %                                                           | 66 % 83 %                           |  |  |  |  |  |
|                                                                                                                                                                                                                                                                  | ADDITION                                                                                                                       | NAL DATA                                                      |                                     |  |  |  |  |  |
| Are all working, royalty and overriding f not, have all working, royalty and ove                                                                                                                                                                                 | royalty interests identical in all cor<br>erriding royalty interest owners bee                                                 | nmingled zones?<br>n notified by certified mail?              | YesX No<br>Yes No                   |  |  |  |  |  |
| Are all produced fluids from all commit                                                                                                                                                                                                                          | ngled zones compatible with each o                                                                                             | ther?                                                         | YesXNo                              |  |  |  |  |  |
| Vill commingling decrease the value of                                                                                                                                                                                                                           | f production?                                                                                                                  |                                                               | Yes NoX                             |  |  |  |  |  |
| f this well is on, or communitized with<br>r the United States Bureau of Land Ma                                                                                                                                                                                 |                                                                                                                                |                                                               | YesX No                             |  |  |  |  |  |
| NMOCD Reference Case No. applicable                                                                                                                                                                                                                              | e to this well:                                                                                                                |                                                               |                                     |  |  |  |  |  |
| Attachments:  C-102 for each zone to be comming Production curve for each zone for a For zones with no production histor Data to support allocation method o Notification list of working, royalty Any additional statements, data or described to the comments. | at least one year. (If not available,<br>y, estimated production rates and surformula.<br>and overriding royalty interests for | attach explanation.) apporting data. uncommon interest cases. |                                     |  |  |  |  |  |
|                                                                                                                                                                                                                                                                  | PRE-APPRO                                                                                                                      | VED POOLS                                                     |                                     |  |  |  |  |  |
| .  If application is to                                                                                                                                                                                                                                          | to establish Pre-Approved Pools, th                                                                                            | e following additional information w                          | ill be required:                    |  |  |  |  |  |
| List of other orders approving downhold<br>List of all operators within the proposed<br>Proof that all operators within the proposed<br>Bottomhole pressure data.                                                                                                | Pre-Approved Pools                                                                                                             | ••                                                            |                                     |  |  |  |  |  |
| hereby certify that the information                                                                                                                                                                                                                              | above is true and complete to the                                                                                              | ne best of my knowledge and beli<br>Petroleum Engineer        | ef.<br>5-22-2003                    |  |  |  |  |  |
| SIGNATURE Mark V &                                                                                                                                                                                                                                               | Lley TITLE Si                                                                                                                  | 4                                                             | _DATE                               |  |  |  |  |  |