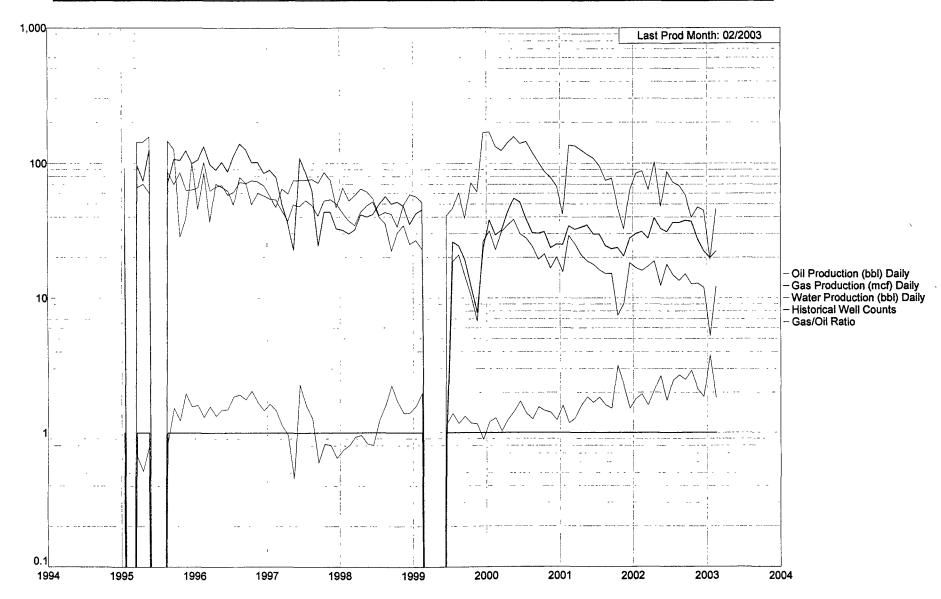

| Pogo Producing Company                                                                                                                                                                                                                                           | P. O. Box 10340                                                                                                                | Midland, TX 79                                                | 9702-7340                           |  |  |  |  |  |
|------------------------------------------------------------------------------------------------------------------------------------------------------------------------------------------------------------------------------------------------------------------|--------------------------------------------------------------------------------------------------------------------------------|---------------------------------------------------------------|-------------------------------------|--|--|--|--|--|
| Operator<br>Covington A Federal                                                                                                                                                                                                                                  |                                                                                                                                | lress<br>26, T-22-S, R-32-E                                   | Lea                                 |  |  |  |  |  |
| Cease 017891 OGRID No Property Co                                                                                                                                                                                                                                | 9316 30-025                                                                                                                    | Section-Township-Range -32037                                 | County  K Federal State Fee         |  |  |  |  |  |
| DATA ELEMENT                                                                                                                                                                                                                                                     | UPPER ZONE                                                                                                                     | INTERMEDIATE ZONE                                             | LOWER ZONE                          |  |  |  |  |  |
| Red Tank; Delaware, West Red Tank; Bone Spring Pool Name                                                                                                                                                                                                         |                                                                                                                                |                                                               |                                     |  |  |  |  |  |
| Pool Code                                                                                                                                                                                                                                                        | 51689                                                                                                                          |                                                               | 51683                               |  |  |  |  |  |
| Top and Bottom of Pay Section (Perforated or Open-Hole Interval)                                                                                                                                                                                                 | Perfs 4898-4928' and 8484-8616'                                                                                                |                                                               | Perfs 9750-9816 and 9974-10,000'    |  |  |  |  |  |
| Method of Production<br>(Flowing or Artificial Lift)                                                                                                                                                                                                             | Artificial Lift                                                                                                                |                                                               | Artificial Lift                     |  |  |  |  |  |
| Bottomhole Pressure (Note Pressure data will not be required if the bottom perforation in the lower zone is within 150% of the depth of the top perforation in the upper zone)                                                                                   | Not Required, Pre-Approved Pool                                                                                                |                                                               | Not Required, Pre-Approved Pool     |  |  |  |  |  |
| Oil Gravity or Gas BTU<br>(Degree API or Gas BTU)                                                                                                                                                                                                                | Not Required, Pre-Approved Pool                                                                                                |                                                               | Not Required, Pre-Approved Pool     |  |  |  |  |  |
| Producing, Shut-In or<br>New Zone                                                                                                                                                                                                                                | Producing                                                                                                                      |                                                               | Temporarily Abandoned; CIBP @ 8800' |  |  |  |  |  |
| Date and Oil/Gas/Water Rates of Last Production. (Note For new zones with no production history, applicant shall be required to attach production                                                                                                                | Date: 5-18-03                                                                                                                  | Date:                                                         | Date: 11-14-94                      |  |  |  |  |  |
| estimates and supporting data )                                                                                                                                                                                                                                  | Rates: 14 BO, 30 BW, 29 MCF                                                                                                    | Rates:                                                        | Rates: 27 BO, 103 BW, 142 MCF       |  |  |  |  |  |
| Fixed Allocation Percentage (Note If allocation is based upon something other than current or past production, supporting data or                                                                                                                                | Oil Gas                                                                                                                        | Oil Gas                                                       | Oil Gas                             |  |  |  |  |  |
| explanation will be required )                                                                                                                                                                                                                                   | 34 % 17 %                                                                                                                      | % %                                                           | 66 % 83 %                           |  |  |  |  |  |
|                                                                                                                                                                                                                                                                  | ADDITION                                                                                                                       | NAL DATA                                                      |                                     |  |  |  |  |  |
| Are all working, royalty and overriding f not, have all working, royalty and ove                                                                                                                                                                                 | royalty interests identical in all cor<br>erriding royalty interest owners bee                                                 | nmingled zones?<br>n notified by certified mail?              | YesX No<br>Yes No                   |  |  |  |  |  |
| Are all produced fluids from all commit                                                                                                                                                                                                                          | ngled zones compatible with each o                                                                                             | ther?                                                         | YesXNo                              |  |  |  |  |  |
| Vill commingling decrease the value of                                                                                                                                                                                                                           | f production?                                                                                                                  |                                                               | Yes NoX                             |  |  |  |  |  |
| f this well is on, or communitized with<br>r the United States Bureau of Land Ma                                                                                                                                                                                 |                                                                                                                                |                                                               | YesX No                             |  |  |  |  |  |
| NMOCD Reference Case No. applicable                                                                                                                                                                                                                              | e to this well:                                                                                                                |                                                               |                                     |  |  |  |  |  |
| Attachments:  C-102 for each zone to be comming Production curve for each zone for a For zones with no production histor Data to support allocation method o Notification list of working, royalty Any additional statements, data or described to the comments. | at least one year. (If not available,<br>y, estimated production rates and surformula.<br>and overriding royalty interests for | attach explanation.) apporting data. uncommon interest cases. |                                     |  |  |  |  |  |
|                                                                                                                                                                                                                                                                  | PRE-APPRO                                                                                                                      | VED POOLS                                                     |                                     |  |  |  |  |  |
| .  If application is to                                                                                                                                                                                                                                          | to establish Pre-Approved Pools, th                                                                                            | e following additional information w                          | ill be required:                    |  |  |  |  |  |
| List of other orders approving downhold<br>List of all operators within the proposed<br>Proof that all operators within the proposed<br>Bottomhole pressure data.                                                                                                | Pre-Approved Pools                                                                                                             | ••                                                            |                                     |  |  |  |  |  |
| hereby certify that the information                                                                                                                                                                                                                              | above is true and complete to the                                                                                              | ne best of my knowledge and beli<br>Petroleum Engineer        | ef.<br>5-22-2003                    |  |  |  |  |  |
| SIGNATURE Mark V &                                                                                                                                                                                                                                               | Lley TITLE Si                                                                                                                  | 4                                                             | _DATE                               |  |  |  |  |  |