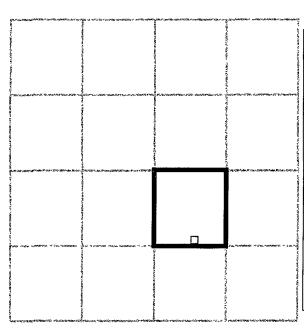

#### WELL LOCATION AND ACREAGE DEDICATION PLAT

| API Number<br>30-25-36299 | Pool Name<br>NADINE;PADDOCK-BLINEBRY, WEST | Pool Code<br>47400 |
|---------------------------|--------------------------------------------|--------------------|
| Property Code 25890       | Property Name<br>FRED TURNER JR B          | Well No.<br>004    |
| OGRID No.<br>495          | Operator Name Amerada Hess                 | Elevation 3558     |

#### **Surface And Bottom Hole Location**

| UL or Lot | Section<br>17   | Township<br>20S | Range<br>38E | Lot Idn | Feet From<br>1400 | N/S Line<br>S | Feet From<br>1900 | E/W Line<br>E | County<br>Lea |
|-----------|-----------------|-----------------|--------------|---------|-------------------|---------------|-------------------|---------------|---------------|
| 1         | Dedicated Acres |                 | Infill       | Consoli | dation Code       |               | Order N           | √o.           |               |