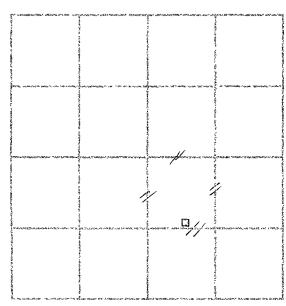

#### WELL LOCATION AND ACREAGE DEDICATION PLAT

| API Number<br>30-25-36299 | Pool Name<br>NADINE;PADDOCK-BLINEBRY, WEST | Pool Code<br>47400 |
|---------------------------|--------------------------------------------|--------------------|
| Property Code 25890       | Property Name<br>FRED TURNER JR B          | Well No.<br>004    |
| OGRID No.<br>495          | Operator Name Amerada Hess                 | Elevation 3558     |

#### **Surface And Bottom Hole Location**

| UL or Lot | Section<br>17   | Township<br>20S | Range<br>38E | Lot Idn | Feet From<br>1400 | N/S Line<br>S | Feet From<br>1900 | E/W Line<br>E | County<br>Lea |
|-----------|-----------------|-----------------|--------------|---------|-------------------|---------------|-------------------|---------------|---------------|
| 1         | Dedicated Acres |                 | Infill       | Consoli | dation Code       |               | Order N           | √o.           |               |