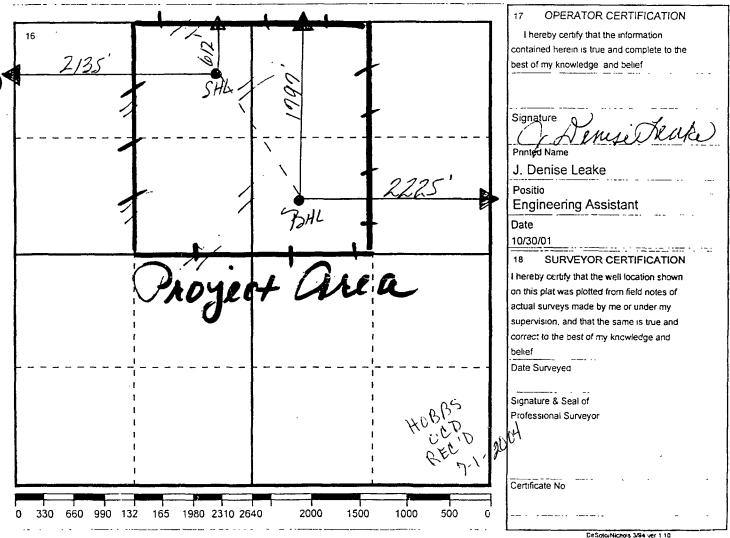

APPROVED CONDITIONS OF APPROVAL, IF ANY.

|                                                                                     |                                                      | State of                               | New Mexico    |                            |                           |                               | ~ 0.400                      |
|-------------------------------------------------------------------------------------|------------------------------------------------------|----------------------------------------|---------------|----------------------------|---------------------------|-------------------------------|------------------------------|
| Submit 3 opies<br>to Appro-nate<br>District ( frice                                 | Ene                                                  | rgy, Minerals and Nat                  | tural Resourc | es Department              |                           |                               | Form C-103<br>Revised 1-1-89 |
| DISTRICT I                                                                          | ΩΠ                                                   | CONSERVA                               | ATION I       | NOISIVIA                   | WELL API NO               | <del></del>                   | <del> </del>                 |
| P.O. Box 1980, Hobbs, NA                                                            | A 88240                                              |                                        |               | DIVISION                   | WELL APINO                | 00.00= 0101=                  |                              |
| DISTRICT II                                                                         |                                                      | P.O. Bo                                |               |                            |                           | 30-025-34945                  |                              |
| P.O. Box Drawer DD, Artes                                                           | sia, NM 88210                                        | Santa Fe, New M                        | Mexico 8750   | 04-2088                    | 5. Indicate Typ           | e of Lease<br>STATE           | FEE [                        |
| RICT III<br>1000 Rio Brazos Rd., Azte                                               | c, NM 87410                                          | Ame                                    | nded          | Legget                     | 6. State Oil / G          | as Lease No.                  |                              |
|                                                                                     | SUNDRY NOTICES A                                     | AND REPORTS ON                         | WELLS         |                            | LINEY SEE                 | and the second                | 3470 211 4 20                |
| (DO NOT USE THIS FO                                                                 | ERENT RESERVOIR.                                     |                                        | FOR PERMI     |                            | 7. Lease Name<br>STATE BA | or Unit Agreement I           | Vame                         |
| Type of Well. OIL     WELL                                                          | GAS WELL                                             | OTHER                                  |               |                            |                           |                               |                              |
| 2. Name of Operator                                                                 | CHEVRON USA INC                                      |                                        |               |                            | 8. Well No.               | 15                            |                              |
| 3. Address of Operator                                                              | 15 SMITH ROAD, M                                     | DLAND, TX 79705                        |               |                            | 9. Pool Name o            | or Wildcat<br>JPPER PENN/WOLF | CAMP/ABO                     |
| 4. Well Location                                                                    |                                                      |                                        |               |                            |                           |                               |                              |
| Unit Letter_                                                                        | <u>C</u> : 612                                       | Feet From The _                        | NORTH Li      | ne and <u>2135</u>         | Feet From T               | he WEST                       | Line                         |
| Section 36                                                                          | Towns                                                | ship 17S                               | Range_        | 34E NN                     | /IPM                      | LEA C                         | OUNTY                        |
|                                                                                     | 10 El                                                | evation (Show whether Di               | F, RKB, RT,GR | , etc.) 4000'              |                           | <b>建</b>                      |                              |
| 11.                                                                                 | Check Appropri                                       | ate Box to Indicat                     | e Nature o    | Notice, Report             | , or Other D              | ata                           |                              |
| NOTICE OF                                                                           | INTENTION TO                                         | :                                      |               | SI                         | JBSEQUEI                  | NT REPORT                     | OF:                          |
| DEDECOM DEMEDIAL MO                                                                 | DI PINGA                                             | ND ABANDON                             | □   PEME      | DIAL WORK                  |                           | ALTERING CASING               |                              |
| PERFORM REMEDIAL WO                                                                 |                                                      |                                        |               |                            |                           |                               |                              |
| TEMPORARILY ABANDON                                                                 | CHANG                                                | E PLANS                                | ☐ COW         | MENCE DRILLING OP          | ERATION [_]               | PLUG AND ABAND                | ONMENT                       |
| PULL OR ALTER CASING                                                                |                                                      |                                        | CASI          | NG TEST AND CEMEN          | NT JOB                    |                               |                              |
| OTHERAMEN                                                                           | ND DHC ORDER #0036 TO                                | INCLUDE ABO                            | _ 🗹 OTHE      | R:                         |                           |                               |                              |
| 12. Describe Proposed or proposed work) SEE F                                       | RULE 1103.<br>RESPECTFULLY REQU<br>60, TO THE COMMIN | JESTS APPROVAL TO<br>GLING ORDER. (A C | O AMEND TH    | IE DHC ORDER #0            | 036 TO ADD 1              | THE NORTH VACU                | JUM ABO                      |
| AT THIS TIME, THE WO                                                                | FCAMP & LIDDER DE                                    | NN ARE PLUGGED (                       | DEE BY 2 CIE  | DO THAT NEED TO            | O BE DOILLE               |                               | MDI ETED IN                  |
| THE ABO. OWNERSHIP BETWEEN                                                          |                                                      |                                        |               |                            |                           |                               | MIN CELED IN                 |
| THE ABO PERFORATION                                                                 | NS ARE: 9086' - 9092'                                |                                        |               |                            |                           |                               |                              |
| THE LATEST VOLUMES<br>8-01-2001: UPPER PEN<br>8-01-2001: WOLFCAMP<br>3-22-2004: ABO | N (10 OIL, 16 WATER                                  | & 86 MCF) POOL C                       |               | Vacuum<br>Vacuum<br>Vacuum | Upper<br>Wolfe<br>Abo A   | Penn<br>camp<br>lorth         |                              |
| BASED ON THIS DATA,<br>UPPER PENN: OIL-17%<br>WOLFCAMP: OIL-36%,<br>ABO: OIL-47%,   | , WATER-52%, GAS                                     | 5-19%<br>40%                           |               |                            |                           |                               | (3) 2000 V                   |
| PLATS FOR ALL THREE<br>NOTICE HAS BEEN SEN                                          |                                                      |                                        | F C-103)      |                            |                           | G.                            |                              |
| DHC                                                                                 | Order 1                                              | Vo. <u>HO</u>                          | B-008         | 38                         |                           | ,                             |                              |
| Thereby certify that the information above                                          | re is true and comprete to the best of               |                                        | Regulatory    | Specialist                 |                           | DATE 6/2                      | 29/2004                      |
| TYPE OF PRINT NAME                                                                  | Denise L                                             | eake                                   |               |                            |                           | Telephone No                  | 915-687-7375                 |
| TYPE OR PRINT NAME                                                                  | Deline L                                             |                                        | <del></del>   |                            |                           |                               |                              |