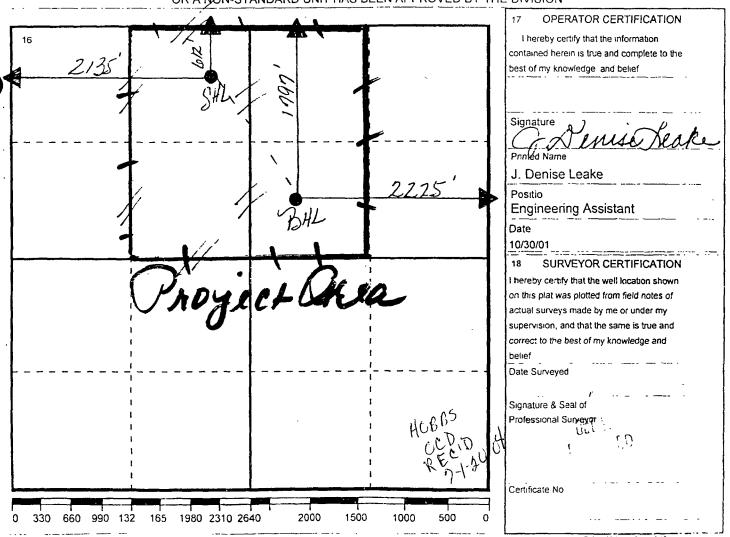

APPROVED CONDITIONS OF APPROVAL, IF ANY.

|                                                                                     |                                                      | State of                               | New Mexico    |                            |                           |                               | ~ 0.400                      |
|-------------------------------------------------------------------------------------|------------------------------------------------------|----------------------------------------|---------------|----------------------------|---------------------------|-------------------------------|------------------------------|
| Submit 3 opies<br>to Appro-nate<br>District ( frice                                 | Ene                                                  | rgy, Minerals and Nat                  | tural Resourc | es Department              |                           |                               | Form C-103<br>Revised 1-1-89 |
| DISTRICT I                                                                          | ΩΠ                                                   | CONSERVA                               | ATION I       | NOISIVIA                   | WELL API NO               | <del></del>                   | <del> </del>                 |
| P.O. Box 1980, Hobbs, NA                                                            | A 88240                                              |                                        |               | DIVISION                   | WELL APINO                | 00.00= 0101=                  |                              |
| DISTRICT II                                                                         |                                                      | P.O. Bo                                |               |                            |                           | 30-025-34945                  |                              |
| P.O. Box Drawer DD, Artes                                                           | sia, NM 88210                                        | Santa Fe, New M                        | Mexico 8750   | 04-2088                    | 5. Indicate Typ           | e of Lease<br>STATE           | FEE [                        |
| RICT III<br>1000 Rio Brazos Rd., Azte                                               | c, NM 87410                                          | Ame                                    | nded          | Legget                     | 6. State Oil / G          | as Lease No.                  |                              |
|                                                                                     | SUNDRY NOTICES A                                     | AND REPORTS ON                         | WELLS         |                            | LINEY SEE                 | and the second                | 3470 211 4 20                |
| (DO NOT USE THIS FO                                                                 | ERENT RESERVOIR.                                     |                                        | FOR PERMI     |                            | 7. Lease Name<br>STATE BA | or Unit Agreement I           | Vame                         |
| Type of Well. OIL     WELL                                                          | GAS WELL                                             | OTHER                                  |               |                            |                           |                               |                              |
| 2. Name of Operator                                                                 | CHEVRON USA INC                                      |                                        |               |                            | 8. Well No.               | 15                            |                              |
| 3. Address of Operator                                                              | 15 SMITH ROAD, M                                     | DLAND, TX 79705                        |               |                            | 9. Pool Name o            | or Wildcat<br>JPPER PENN/WOLF | CAMP/ABO                     |
| 4. Well Location                                                                    |                                                      |                                        |               |                            |                           |                               |                              |
| Unit Letter_                                                                        | <u>C</u> : 612                                       | Feet From The _                        | NORTH Li      | ne and <u>2135</u>         | Feet From T               | he WEST                       | Line                         |
| Section 36                                                                          | Towns                                                | ship 17S                               | Range_        | 34E NN                     | /IPM                      | LEA C                         | OUNTY                        |
|                                                                                     | 10 El                                                | evation (Show whether Di               | F, RKB, RT,GR | , etc.) 4000'              |                           | <b>建</b>                      |                              |
| 11.                                                                                 | Check Appropri                                       | ate Box to Indicat                     | e Nature o    | Notice, Report             | , or Other D              | ata                           |                              |
| NOTICE OF                                                                           | INTENTION TO                                         | :                                      |               | SI                         | JBSEQUEI                  | NT REPORT                     | OF:                          |
| DEDECOM DEMEDIAL MO                                                                 | DI PINGA                                             | ND ABANDON                             | □   PEME      | DIAL WORK                  |                           | ALTERING CASING               |                              |
| PERFORM REMEDIAL WO                                                                 |                                                      |                                        |               |                            |                           |                               |                              |
| TEMPORARILY ABANDON                                                                 | CHANG                                                | E PLANS                                | ☐ COW         | MENCE DRILLING OP          | ERATION [_]               | PLUG AND ABAND                | ONMENT                       |
| PULL OR ALTER CASING                                                                |                                                      |                                        | CASI          | NG TEST AND CEMEN          | NT JOB                    |                               |                              |
| OTHERAMEN                                                                           | ND DHC ORDER #0036 TO                                | INCLUDE ABO                            | _ 🗹 OTHE      | R:                         |                           |                               |                              |
| 12. Describe Proposed or proposed work) SEE F                                       | RULE 1103.<br>RESPECTFULLY REQU<br>60, TO THE COMMIN | JESTS APPROVAL TO<br>GLING ORDER. (A C | O AMEND TH    | IE DHC ORDER #0            | 036 TO ADD 1              | THE NORTH VACU                | JUM ABO                      |
| AT THIS TIME, THE WO                                                                | FCAMP & LIDDER DE                                    | NN ARE PLUGGED (                       | DEE BY 2 CIE  | DO THAT NEED TO            | O BE DOILLE               |                               | MDI ETED IN                  |
| THE ABO. OWNERSHIP BETWEEN                                                          |                                                      |                                        |               |                            |                           |                               | MIN CELED IN                 |
| THE ABO PERFORATION                                                                 | NS ARE: 9086' - 9092'                                |                                        |               |                            |                           |                               |                              |
| THE LATEST VOLUMES<br>8-01-2001: UPPER PEN<br>8-01-2001: WOLFCAMP<br>3-22-2004: ABO | N (10 OIL, 16 WATER                                  | & 86 MCF) POOL C                       |               | Vacuum<br>Vacuum<br>Vacuum | Upper<br>Wolfe<br>Abo A   | Penn<br>camp<br>lorth         |                              |
| BASED ON THIS DATA,<br>UPPER PENN: OIL-17%<br>WOLFCAMP: OIL-36%,<br>ABO: OIL-47%,   | , WATER-52%, GAS                                     | 5-19%<br>40%                           |               |                            |                           |                               | (3) 2000 V                   |
| PLATS FOR ALL THREE<br>NOTICE HAS BEEN SEN                                          |                                                      |                                        | F C-103)      |                            |                           | G.                            |                              |
| DHC                                                                                 | Order 1                                              | Vo. <u>HO</u>                          | B-008         | 38                         |                           | ,                             |                              |
| Thereby certify that the information above                                          | re is true and comprete to the best of               |                                        | Regulatory    | Specialist                 |                           | DATE 6/2                      | 29/2004                      |
| TYPE OF PRINT NAME                                                                  | Denise L                                             | eake                                   |               |                            |                           | Telephone No                  | 915-687-7375                 |
| TYPE OR PRINT NAME                                                                  | Deline L                                             |                                        | <del></del>   |                            |                           |                               |                              |