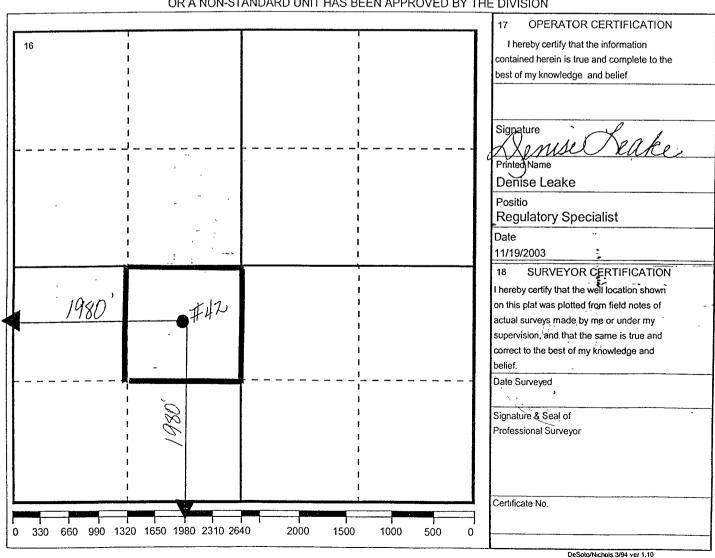

### **OIL CONSERVATION DIVISION**

State of New Mexico

Energy, Minerals and Natural Resources Department

P.O. Box 2088

Santa Fe, New Mexico 87504-2088

Form C-102 Revised February 10,199 Instructions on bac Submit to Appropriate District Offic State Lease - 4 Copie

Fee Lease - 3 Copie

AMENDED REPORT

### WELL LOCATION AND ACREAGE DEDICATION PLAT

| <sup>1</sup> API Number | Pool Code                     | <sup>3</sup> Pool Name |                        |
|-------------------------|-------------------------------|------------------------|------------------------|
| 30 025 28823            | 60240                         | TUBB OIL AND GAS (OIL) |                        |
| Property Code           | •                             | erty Name              | <sup>6</sup> Well No.  |
| 10899                   |                               | H. FEDERAL NCT-1       | 42                     |
| OGRID Number<br>4323    | Operator Name CHEVRON USA INC |                        | <sup>9</sup> Elevation |

### Surface Location

| UI or lot no | Section | Township | Range | Lot.ldn | Feet From The | North/South Line | Feet From The | East/West Line | County |
|--------------|---------|----------|-------|---------|---------------|------------------|---------------|----------------|--------|
| К            | 33      | 228      | 38E   |         | 1980          | SOUTH            | 1980          | WEST           | LEA    |

#### Bottom Hole Location If Different From Surface

| UI or lot no. | Section | Township                 | Range | Lot.ldn       | Feet From T | The               | North/South Line | Feet From The | East/West Line | County |
|---------------|---------|--------------------------|-------|---------------|-------------|-------------------|------------------|---------------|----------------|--------|
| 12 Dedicated  | d Acre  | 13 Joint or Infill<br>No | 14    | Consolidation | on Code 15  | <sup>5</sup> Orde | er No.           |               |                |        |

NO ALLOWABLE WILL BE ASSIGNED TO THIS COMPLETION UNTIL ALL INTERESTS HAVE BEEN CONSOLIDATED OR A NON-STANDARD UNIT HAS BEEN APPROVED BY THE DIVISION

<u>DISTRICT I</u> P.O. Box 1980, Hobbs, NM 88241-1980