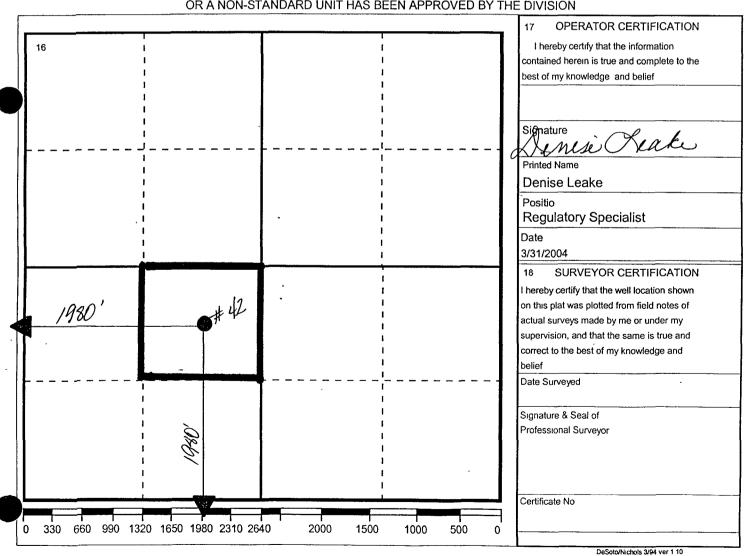

### OIL CONSERVATION DIVISION

P.O. Box 2088

Santa Fe, New Mexico 87504-2088

Form C-102
Revised February 10,199
Instructions on bac
Submit to Appropriate District Offic
State Lease - 4 Copie
Fee Lease - 3 Copie

☐ AMENDED REPORT

### WELL LOCATION AND ACREAGE DEDICATION PLAT

| <sup>1</sup> API Number | Pool Code |                       | ool Name               |  |
|-------------------------|-----------|-----------------------|------------------------|--|
| 30 025 28823            | 7900      |                       | ISON DRINKARD/ABO      |  |
| Property Code           | ,         | y Name                | <sup>6</sup> Well No.  |  |
| 29899                   |           | FEDERAL NCT-1         | 42                     |  |
| OGRID Number<br>4323    | · ·       | tor Name<br>N USA INC | <sup>9</sup> Elevation |  |

### Surface Location

| UI or lot no | Section | Township | Range | Lot.ldn | Feet From The | North/South Line | Feet From The | East/West Line | County |
|--------------|---------|----------|-------|---------|---------------|------------------|---------------|----------------|--------|
| к            | 33      | 228      | 38E   |         | 1980          | SOUTH            | 1980          | WEST           | LEA    |

#### Bottom Hole Location If Different From Surface

| Ui or lot no.                                              | Section | Township | Range         | Lot.ldn | Feet From | The     | North/South Line | Feet From The | East/West Line | County |
|------------------------------------------------------------|---------|----------|---------------|---------|-----------|---------|------------------|---------------|----------------|--------|
| <sup>12</sup> Dedicated Acre <sup>13</sup> Joint or Infill |         | 14       | Consolidation | n Code  | 15 Ord    | ler No. |                  |               | . =            |        |
| 40                                                         |         | No       |               |         |           |         |                  |               |                |        |

# NO ALLOWABLE WILL BE ASSIGNED TO THIS COMPLETION UNTIL ALL INTERESTS HAVE BEEN CONSOLIDATED OR A NON-STANDARD UNIT HAS BEEN APPROVED BY THE DIVISION