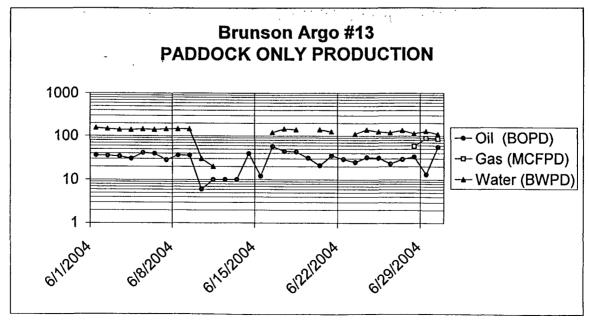

| Submit 3 Copies To Appropriate District Office                     | State of N                            |                  |                     |                                       | Form C-103                                 |  |
|--------------------------------------------------------------------|---------------------------------------|------------------|---------------------|---------------------------------------|--------------------------------------------|--|
| District I<br>1625 N. French Dr., Hobbs, NM 88240                  | Energy, Minerals a                    | and Natui        | ral Resources       | WELL API NO.                          | March 4, 2004                              |  |
| <u>District II</u>                                                 | District II OII CONSERVATION DIVISION |                  |                     |                                       |                                            |  |
| 1301 W Grand Ave., Artesia, NM 88210 District III                  | 1220 South                            |                  | ř                   | 5. Indicate Type                      |                                            |  |
| 000 Rio Brazos Rd., Aztec, NM 87410                                | Santa Fe                              |                  | 1                   | STATE 6 State Oi                      | FEE 🛇  & Gas Lease No.                     |  |
| District IV<br>1220 S. St. Francis Dr., Santa Fe, NM<br>87505      |                                       | , 1 1111 0 1     |                     | o. State Of                           | a & Gas Lease No.                          |  |
| SUNDRY NOTION                                                      | CES AND REPORTS ON                    |                  | 1 58 91 -3 53 2     |                                       | r Unit Agreement Name                      |  |
| (DO NOT USE THIS FORM FOR PROPOSE DIFFERENT RESERVOIR. USE "APPLIC |                                       |                  |                     | Brunson Argo (20                      | 6773)                                      |  |
| PROPOSALS.)                                                        | <b>(-</b>                             |                  | -120                | 8. Well Number                        |                                            |  |
| 1. Type of Well: Oil Well ⊠ Gas Well □                             | Other                                 |                  |                     | 13                                    | 31-12                                      |  |
| 2. Name of Operator                                                | - Curer                               |                  |                     | 9. OGRID Numb                         | ner Oct                                    |  |
| Pure Resources, L. P.                                              |                                       |                  |                     | 150628                                | per Ogo                                    |  |
| 3. Address of Operator                                             |                                       |                  |                     | 10. Post name of                      | Syrildest w                                |  |
| 500 W. Illinois Midland, Texas 79                                  | 701                                   | •                |                     | Blinebry O&G (6                       | Dil) (06660) & Paddock                     |  |
| 4. Well Location                                                   |                                       |                  |                     | (49210)                               | 139 N                                      |  |
| 4. Wen Bootton                                                     |                                       |                  |                     | /cg                                   | , , , , ,                                  |  |
|                                                                    |                                       | _line and_       |                     | om the Easto                          | 61 81 U. Wine Vi                           |  |
| Section 9                                                          | Township 22 11. Elevation (Show wh    |                  | Range 37E           |                                       | Lea Leaunty Lea                            |  |
|                                                                    | 3,414.5'; GR                          | einei DA,        | KKD, KI, GK, etc.)  |                                       |                                            |  |
| 12. Check A                                                        | ppropriate Box to Inc                 | dicate N         | ature of Notice, I  | Report or Other                       | Data                                       |  |
| NOTICE OF IN                                                       |                                       |                  | 5                   | SEQUENT RE                            |                                            |  |
| PERFORM REMEDIAL WORK                                              | PLUG AND ABANDON                      |                  | REMEDIAL WORK       | · 🗆                                   | ALTERING CASING                            |  |
| TEMPORARILY ABANDON                                                | CHANGE PLANS                          |                  | COMMENCE DRII       | LLING OPNS.                           | PLUG AND                                   |  |
| PULL OR ALTER CASING                                               | MULTIPLE<br>COMPLETION                |                  | CASING TEST AN      | ID 🗆                                  | ABANDONMENT                                |  |
| OTHER: Proposed Allocation of DI                                   |                                       | ⊠                | OTHER:              |                                       | П                                          |  |
| 13. Describe proposed or comp                                      |                                       |                  |                     | l give pertinent da                   | tes including estimated date               |  |
| of starting any proposed wo                                        | rk). SEE RULE 1103. F                 | or Multip        | le Completions: Att | ach wellbore diag                     | ram of proposed completion                 |  |
| or recompletion. If a pit or                                       |                                       |                  |                     |                                       |                                            |  |
| Pure Resources is now pla                                          | nning to enter back into              | thic wall        | hore to remove a D  | PP set @ 5 100?                       | congrating the gurrant                     |  |
|                                                                    |                                       |                  |                     |                                       | eve that we have tested the                |  |
| Paddock zone and establis                                          |                                       |                  |                     |                                       |                                            |  |
| zone previously averaged                                           |                                       |                  |                     |                                       | PD. Once Downhole and 140 BWPD. Therefore, |  |
| we would like to propose t                                         |                                       |                  |                     |                                       |                                            |  |
| ·                                                                  |                                       | OH               | CAS                 | TV A TEND                             |                                            |  |
| (04640)                                                            | Blinebry O&G (Oil)                    | <u>OIL</u><br>6% | <u>GAS</u><br>35%   | <u>WATER</u><br>29%                   |                                            |  |
| <06660><br><1.9210>                                                | Paddock                               | 94%              | 65%                 | 71%                                   |                                            |  |
| -                                                                  |                                       | f A DIEG/        | NI A DECO           |                                       |                                            |  |
| (PLEASE SEE ATTACHE) I hereby certify that the information         |                                       |                  |                     | e and belief.                         |                                            |  |
| SIGNATURE <i>Olumbi &amp;</i>                                      | ralning                               | TITLE <u>I</u>   | Regulatory Agent    | · · · · · · · · · · · · · · · · · · · | DATE_08/26/04                              |  |
| Type or print name Alan W. Bohlin (This space for State use)       | g E-mail addre                        | ess: abohli      | ing@pureresources.  | com Tele                              | phone No. (432) 498-8662                   |  |
|                                                                    | RIGINAL OLD                           |                  |                     |                                       | ·                                          |  |
| PPPROVED BY                                                        | RIGINAL SIGNED BY T                   | TITLIPET         | ROLEUM ENGIN        | EFR                                   | DASEP 2 4 2004                             |  |
| Conditions of approval, if any: PE                                 | ROLEUM ENCINE                         |                  | - LIVIN LITUITY     |                                       | OLI- 12001                                 |  |
|                                                                    | LIVGINEER                             |                  |                     |                                       |                                            |  |