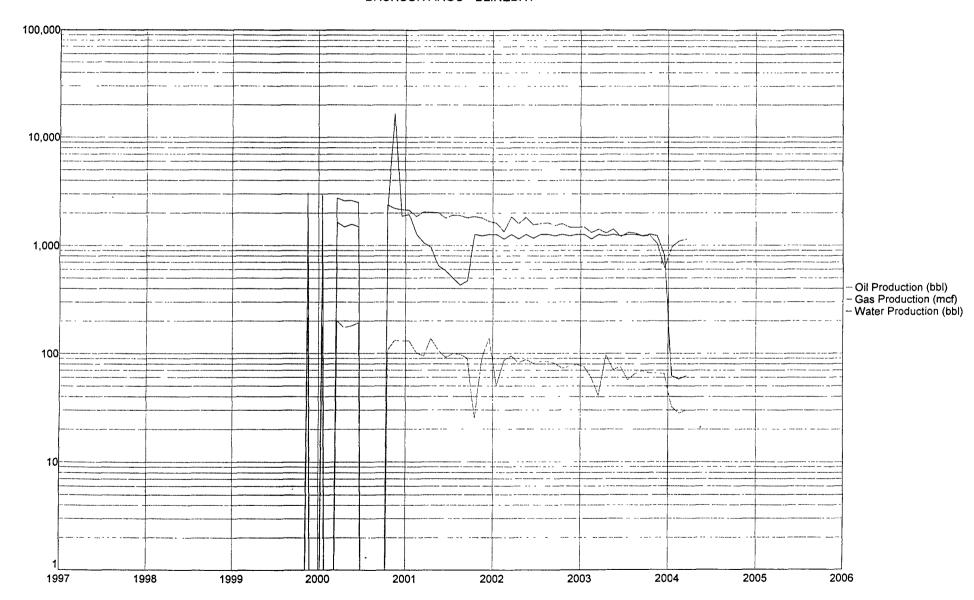

## **Production Report**

| Lease Name:         |       | BRUNSON ARG       | GO         | Well Number:           | 13           |             |
|---------------------|-------|-------------------|------------|------------------------|--------------|-------------|
| Lease Number:       |       | 020000            |            | Cum Oil:               | 26,906       |             |
| Operator Name:      |       | PURE RESOURCES    | LIMITED P  | Cum Gas:               | 2,227,410    |             |
| State:              |       | NEW MEXICO        |            | Cum Water:             | 78,419 since | JAN 1974    |
| County:             |       | LEA               |            | First Production Date: | SEP 1963     | V111 12 / 1 |
| Field:              |       | BLINEBRY          |            | Last Production Date:  | MAR 2004     |             |
| Sec Twn Rng:        |       | 9A 22S 37E        |            | Spot:                  |              |             |
| Latitude/Longitude: |       |                   | 03.16159   | Lat/Long Source:       | TS           |             |
| Regulatory #:       |       | 1                 |            | Completion Date:       | 15           |             |
| API:                |       | 30025101450000    |            | Total Depth:           | 6580         |             |
| Production ID:      |       | 23002102510145066 | 60         | Upper Perforation:     | 5480         |             |
| Reservoir Name:     |       | BLINEBRY          |            | Lower Perforation:     | 5624         |             |
| Prod Zone:          |       | BLINEBRY          |            | Gas Gravity:           | 3024         |             |
| Prod Zone Code:     |       | 452BLBR           |            | Oil Gravity:           |              |             |
| Basin Name:         |       | PERMIAN BASIN     |            | Temp Gradient:         |              |             |
| Gas Gatherer:       |       | I ERMAN DASIN     |            | N Factor:              |              |             |
| Liquid Gatherer:    |       |                   |            | GOR:                   |              |             |
| Status:             |       | ACTIVE            | GAS        | UUK.                   |              |             |
|                     |       | ACTIVE PRODUCIN   |            | Water Donth            |              |             |
| Well Type:          |       | ACTIVE PRODUCII   | NO-GENERAL | Water Depth:           |              |             |
|                     |       | <del></del>       |            |                        |              |             |
| Annual Productio    | n     |                   | (33 years) |                        |              |             |
| Year                | Oil   | Gas               | Water      |                        |              |             |
|                     | BBLS  | MCF               | BBLS       |                        |              |             |
|                     |       |                   |            |                        |              |             |
| Beginning           |       |                   |            |                        |              |             |
| Cum:                | 9,852 | 711,239           |            |                        |              |             |
| 1970                | 1,145 | 110,447           |            | *                      |              |             |
| 1971                | 624   | 81,604            |            |                        | ,            |             |
| 1972                | - 488 | 119,159           |            |                        |              |             |
| 1973                | 350   | 84,849            |            |                        |              |             |
| 1974                | 985   | 89,098            | 487        | •                      |              |             |
| 1975                | 1,475 | 55,624            | 979        |                        |              |             |
| 1976                | 671   | 87,475            | 728        |                        |              |             |
| 1977                | 403   | 97,843            | 271        |                        |              |             |
| 1978                | 1,090 | 70,146            | 567        |                        |              |             |
| 1979                | 790   | 75,581            | 471        |                        |              |             |
| 1980                | 420   | 67,112            | 290        | •                      |              |             |
| 1981                | 496   | 61,064            | . 52       |                        |              |             |
| 1982                | 346   | 59,419            | 228        |                        |              |             |
| 1983                | 93    | 30,585            | 415        |                        |              |             |
| 1984                |       | 39,797            | 85         |                        |              |             |
| 1985                | 74    | 30,760            | 269        |                        |              |             |
| 36                  | 157   | 19,652            | 419        |                        |              |             |
| 1987                | 414   | 33,730            | 187        |                        |              |             |
| 1000                | 222   | 22,750            | 500        |                        |              |             |

599

922

1988

1989

332

618

32,750

31,321

Copyright 2004. All rights reserved. Petroleum Information/Dwights LLC d/b/a IHS Energy Group.

| 1990    | 305    | 29,387    | 171    |
|---------|--------|-----------|--------|
| 1991    | 405    | 28,054    | 99     |
| 1992    | 169    | 29,580    | 242    |
| 93      |        | 21,460    |        |
| 1994    | 218    | 14,164    |        |
| 1995    | 247    | 22,942    |        |
| 1996    | 169    | 9,404     |        |
| 1999    | 217    | 3,093     | 1,607  |
| 2000    | 1,291  | 20,102    | 28,204 |
| 2001    | 1,204  | 22,781    | 11,619 |
| 2002    | 959    | 19,081    | 14,822 |
| 2003    | 809    | 14,901    | 14,504 |
| 2004    | 90     | 3,206     | 182    |
| Totals: |        |           |        |
|         | 26,906 | 2,227,410 | 78,419 |