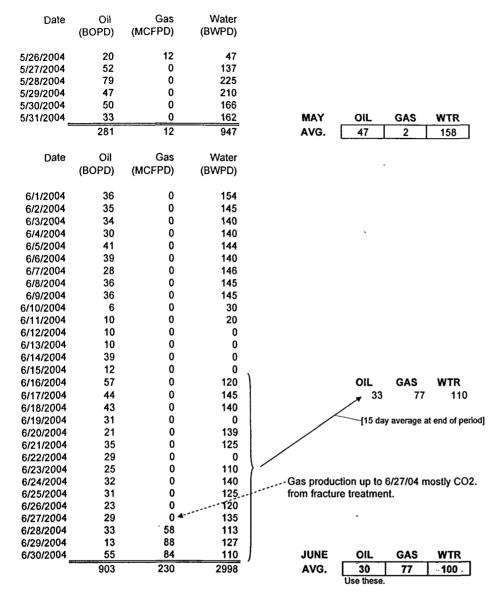

| Submit 3 Copies To Appropriate District Office                     | State of N                            |                  |                     |                                       | Form C-103                                 |  |
|--------------------------------------------------------------------|---------------------------------------|------------------|---------------------|---------------------------------------|--------------------------------------------|--|
| District I<br>1625 N. French Dr., Hobbs, NM 88240                  | Energy, Minerals a                    | and Natui        | ral Resources       | WELL API NO.                          | March 4, 2004                              |  |
| <u>District II</u>                                                 | District II OII CONSERVATION DIVISION |                  |                     |                                       |                                            |  |
| 1301 W Grand Ave., Artesia, NM 88210 District III                  | 1220 South                            |                  | ř                   | 5. Indicate Type                      |                                            |  |
| 000 Rio Brazos Rd., Aztec, NM 87410                                | Santa Fe                              |                  | 1                   | STATE 6 State Oi                      | FEE 🛇  & Gas Lease No.                     |  |
| District IV<br>1220 S. St. Francis Dr., Santa Fe, NM<br>87505      |                                       | , 1 1111 0 1     |                     | o. State Of                           | a & Gas Lease No.                          |  |
| SUNDRY NOTION                                                      | CES AND REPORTS ON                    |                  | 1 58 91 -3 53 2     |                                       | r Unit Agreement Name                      |  |
| (DO NOT USE THIS FORM FOR PROPOSE DIFFERENT RESERVOIR. USE "APPLIC |                                       |                  |                     | Brunson Argo (20                      | 6773)                                      |  |
| PROPOSALS.)                                                        | <b>(-</b>                             |                  | -120                | 8. Well Number                        |                                            |  |
| 1. Type of Well: Oil Well ⊠ Gas Well □                             | Other                                 |                  |                     | 13                                    | 31-12                                      |  |
| 2. Name of Operator                                                | - Curer                               |                  |                     | 9. OGRID Numb                         | ner Oct                                    |  |
| Pure Resources, L. P.                                              |                                       |                  |                     | 150628                                | per Ogo                                    |  |
| 3. Address of Operator                                             |                                       |                  |                     | 10. Post name of                      | Syrildest w                                |  |
| 500 W. Illinois Midland, Texas 79                                  | 701                                   | •                |                     | Blinebry O&G (6                       | Dil) (06660) & Paddock                     |  |
| 4. Well Location                                                   |                                       |                  |                     | (49210)                               | 139 N                                      |  |
| 4. Wen Bootton                                                     |                                       |                  |                     | /cg                                   | , , , , ,                                  |  |
|                                                                    |                                       | _line and_       |                     | om the Easto                          | 61 81 U. Wine Vi                           |  |
| Section 9                                                          | Township 22 11. Elevation (Show wh    |                  | Range 37E           |                                       | Lea Leaunty Lea                            |  |
|                                                                    | 3,414.5'; GR                          | einei DA,        | KKD, KI, GK, etc.)  |                                       |                                            |  |
| 12. Check A                                                        | ppropriate Box to Inc                 | dicate N         | ature of Notice, I  | Report or Other                       | Data                                       |  |
| NOTICE OF IN                                                       |                                       |                  | 5                   | SEQUENT RE                            |                                            |  |
| PERFORM REMEDIAL WORK                                              | PLUG AND ABANDON                      |                  | REMEDIAL WORK       | · 🗆                                   | ALTERING CASING                            |  |
| TEMPORARILY ABANDON                                                | CHANGE PLANS                          |                  | COMMENCE DRII       | LLING OPNS.                           | PLUG AND                                   |  |
| PULL OR ALTER CASING                                               | MULTIPLE<br>COMPLETION                |                  | CASING TEST AN      | ID 🗆                                  | ABANDONMENT                                |  |
| OTHER: Proposed Allocation of DI                                   |                                       | ⊠                | OTHER:              |                                       | П                                          |  |
| 13. Describe proposed or comp                                      |                                       |                  |                     | l give pertinent da                   | tes including estimated date               |  |
| of starting any proposed wo                                        | rk). SEE RULE 1103. F                 | or Multip        | le Completions: Att | ach wellbore diag                     | ram of proposed completion                 |  |
| or recompletion. If a pit or                                       |                                       |                  |                     |                                       |                                            |  |
| Pure Resources is now pla                                          | nning to enter back into              | thic wall        | hore to remove a D  | PP set @ 5 100?                       | congrating the gurrant                     |  |
|                                                                    |                                       |                  |                     |                                       | eve that we have tested the                |  |
| Paddock zone and establis                                          |                                       |                  |                     |                                       |                                            |  |
| zone previously averaged                                           |                                       |                  |                     |                                       | PD. Once Downhole and 140 BWPD. Therefore, |  |
| we would like to propose t                                         |                                       |                  |                     |                                       |                                            |  |
| ·                                                                  |                                       | OH               | CAS                 | TV A TEND                             |                                            |  |
| (04640)                                                            | Blinebry O&G (Oil)                    | <u>OIL</u><br>6% | <u>GAS</u><br>35%   | <u>WATER</u><br>29%                   |                                            |  |
| <06660><br><1.9210>                                                | Paddock                               | 94%              | 65%                 | 71%                                   |                                            |  |
| -                                                                  |                                       | f A DIEG/        | NI A DECO           |                                       |                                            |  |
| (PLEASE SEE ATTACHE) I hereby certify that the information         |                                       |                  |                     | e and belief.                         |                                            |  |
| SIGNATURE <i>Olumbi &amp;</i>                                      | ralning                               | TITLE <u>I</u>   | Regulatory Agent    | · · · · · · · · · · · · · · · · · · · | DATE_08/26/04                              |  |
| Type or print name Alan W. Bohlin (This space for State use)       | g E-mail addre                        | ess: abohli      | ing@pureresources.  | com Tele                              | phone No. (432) 498-8662                   |  |
|                                                                    | RIGINAL OLD                           |                  |                     |                                       | ·                                          |  |
| PPPROVED BY                                                        | RIGINAL SIGNED BY T                   | TITLIPET         | ROLEUM ENGIN        | EFR                                   | DASEP 2 4 2004                             |  |
| Conditions of approval, if any: PE                                 | ROLEUM ENCINE                         |                  | - LIVIN LITUITY     |                                       | OLI- 12001                                 |  |
|                                                                    | LIVGINEER                             |                  |                     |                                       |                                            |  |