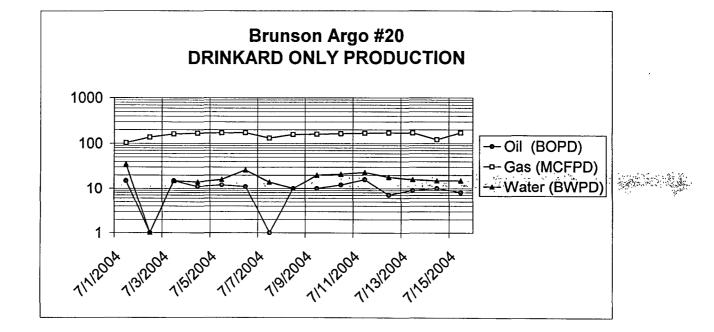

Allocation Method: The Allocation of Production will be determined later by utilizing either the total commingled production rate minus the established production rate from the Wantz; Abo or from testing of each individual zone.