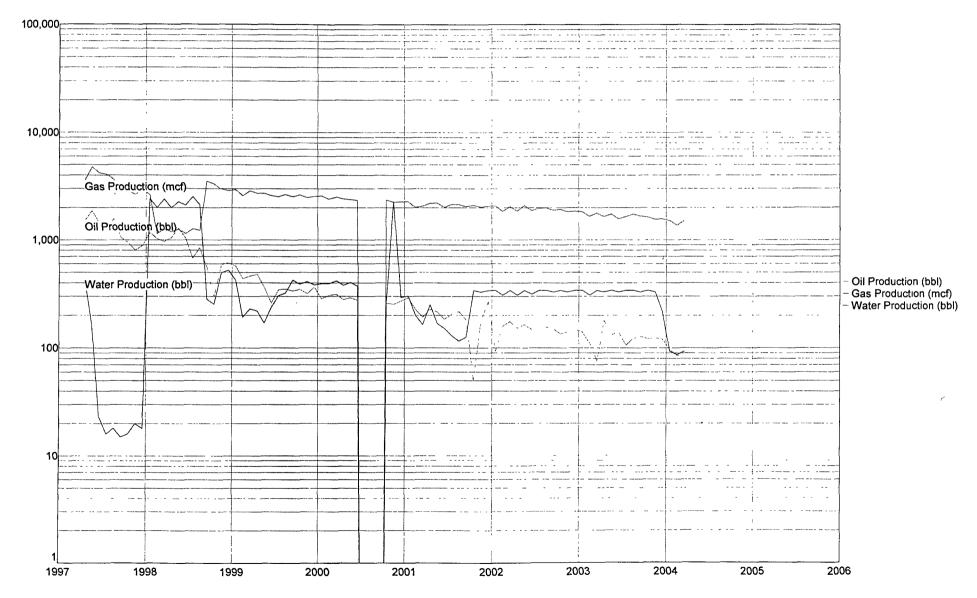

Allocation Method: The Allocation of Production will be determined later by utilizing either the total commingled production rate minus the established production rate from the Wantz; Abo or from testing of each individual zone.

The Drinkard interval is uneconomical to drill or complete as a stand-alone well. To develop these reserves, a dual or commingled completion is required. A dual completion very costly and inefficient. Therefore, approval of DHC of production is necessary to prevent waste and enable recovery of Drinkard reserves, which would otherwise remain undeveloped.

The lease is a Fee Lease with both intervals having common ownership and each interval is an oil zones producing both oil and gas. We do not anticipate any cross flow problems between these zones due to their depleted nature. The low producing volumes from each zone necessitates placing the well on pump and maintaining a pumped-off condition as much as possible. We are not aware of any incompatibility between the fluids produced from these intervals or expect any reduction in value or loss of reserves by downhole commingling.