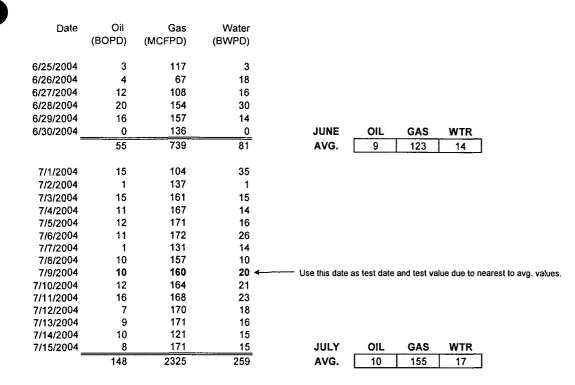

Allocation Method: The Allocation of Production will be determined later by utilizing either the total commingled production rate minus the established production rate from the Wantz; Abo or from testing of each individual zone.