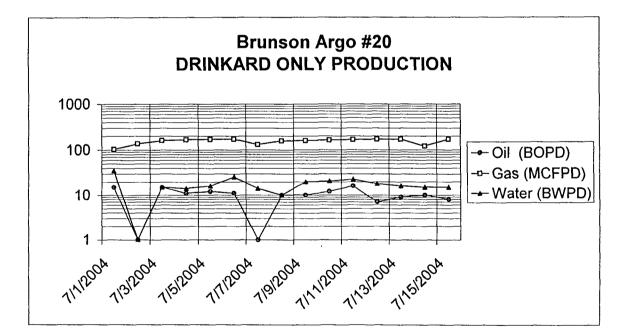

Allocation Method: The Allocation of Production will be determined later by utilizing either the total commingled production rate minus the established production rate from the Wantz; Abo or from testing of each individual zone.

The Drinkard interval is uneconomical to drill or complete as a stand-alone well. To develop these reserves, a dual or commingled completion is required. A dual completion very costly and inefficient. Therefore, approval of DHC of production is necessary to prevent waste and enable recovery of Drinkard reserves, which would otherwise remain undeveloped.

The lease is a Fee Lease with both intervals having common ownership and each interval is an oil zones producing both oil and gas. We do not anticipate any cross flow problems between these zones due to their depleted nature. The low producing volumes from each zone necessitates placing the well on pump and maintaining a pumped-off condition as much as possible. We are not aware of any incompatibility between the fluids produced from these intervals or expect any reduction in value or loss of reserves by downhole commingling.