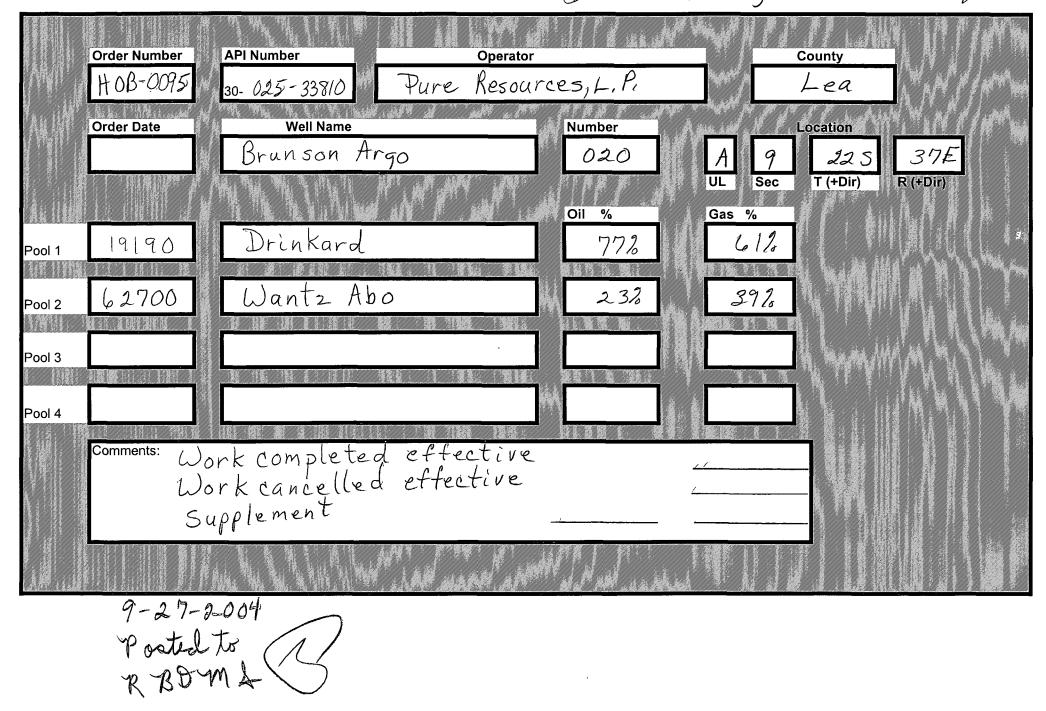

C-103 Received 9-22-2004 DHC No. Assigned 9-24-2004

|       | <b>DOWNHOLE COMMINGLE CALCULATIONS:</b>                                                                                      | 30-025-                               | - 33810                       |            |
|-------|------------------------------------------------------------------------------------------------------------------------------|---------------------------------------|-------------------------------|------------|
|       | OPERATOR: Pure Resources, L.P.                                                                                               | H0E                                   | 3-0095                        |            |
|       | PROPERTY NAME: Brunson Argo                                                                                                  |                                       |                               |            |
|       | WNULSTR: 20 - A, 9-22-317                                                                                                    | _                                     |                               |            |
| 19190 |                                                                                                                              | ALLOWAB                               | LE AMOUNT<br><u>852</u> MCF 6 | 00 D       |
| 62200 | POOLNO.2 Wantz Abo                                                                                                           | 187                                   | <u>//22</u> MCF 6             | 000        |
|       | POOL NO. 3                                                                                                                   |                                       | MCF                           |            |
|       | POOL NO. 4POOL TO                                                                                                            | TALS <u>329</u>                       | <u>,</u> MCF<br>↑ <u>974</u>  |            |
|       | section II:<br>pool NO. 1_ Drinkard                                                                                          | Oil<br>771, X                         | 329=253,33                    | Gas<br>61% |
|       | POOLNO.2 Wantz Abo                                                                                                           | 2370                                  |                               | 392.       |
|       | POOL NO. 3                                                                                                                   |                                       |                               |            |
| •     | POOL NO. 4                                                                                                                   |                                       |                               |            |
|       | <u>OIL</u><br>SECTION III:<br>1427 77% = 184.42 (185)                                                                        | <u>GAS</u>                            |                               |            |
|       | SECTION IV:<br>$\frac{185 \times 772}{185 \times 232} = 42.55$ (142)<br>$\frac{185 \times 232}{185 \times 232} = 42.55$ (43) |                                       |                               |            |
|       |                                                                                                                              | · · · · · · · · · · · · · · · · · · · |                               |            |

| Submit 3 Copies To Appropriate District                                                                                                                                                |                                              |                                                        | OURCES I, INC.                 |                             |                        | Ø<br>007                       |
|----------------------------------------------------------------------------------------------------------------------------------------------------------------------------------------|----------------------------------------------|--------------------------------------------------------|--------------------------------|-----------------------------|------------------------|--------------------------------|
| Office                                                                                                                                                                                 |                                              | of New Me                                              |                                |                             |                        | orm C-10<br>June 10, 200       |
| <u>District I</u><br>1625 N. French Dr., Hobbs, NM 88240                                                                                                                               | Energy, Minera                               | is and Natu                                            | ral Resources                  | WELL API N                  |                        |                                |
| District II<br>1301 W. Grand Ave., Artesia, NM 88210                                                                                                                                   | OIL CONSEI                                   |                                                        |                                | 5. Indicate T               |                        | 510                            |
| <u>District III</u><br>1000 Rio Brazos Rd., Aztec, NM 87410                                                                                                                            |                                              | uth St. Fran                                           |                                | STAT                        | E 🚺 FEE                | X                              |
| District IV<br>1220 S. St. Francis Dr., Santa Fe, NM                                                                                                                                   | Santa                                        | Fe, NM 87                                              | 505                            | 6. State Oil &              | 2 Gas Lease No.        |                                |
| 87505<br>SUNDRY NOTIC<br>(DO NOT USE THIS FORM FOR PROPOSA<br>DIFFERENT RESERVOIR. USE "APPLICA                                                                                        |                                              | EEPEN OR PLU                                           | IG BACK TO A                   | 7. Lease Nan<br>Brunson Arg | ne or Unit Agreen<br>o | nent Name                      |
| PROPOSALS.)<br>1. Type of Well:                                                                                                                                                        |                                              | ·                                                      |                                | 8. Well Num                 | ber                    |                                |
| Oil Well 🗶 Gas Well                                                                                                                                                                    | Other                                        |                                                        |                                |                             | 20                     |                                |
| 2. Name of Operator<br>Pure Resources                                                                                                                                                  | s I. P                                       |                                                        |                                | 9. OGRID N                  | umber 150628           |                                |
| 3. Address of Operator 500 W. Ill                                                                                                                                                      | inois                                        |                                                        |                                |                             | ne or Wildcat          |                                |
| 4. Well Location                                                                                                                                                                       | Fexas 79701                                  |                                                        |                                | Wantz; Abo/                 | Drinkard               |                                |
|                                                                                                                                                                                        | 4.47                                         | March                                                  |                                | 000                         | - East                 |                                |
| Unit Letter A : 4                                                                                                                                                                      | feet from t                                  | he <u>North</u>                                        | line and                       | <u>990</u> fee              | t from the <u>East</u> | lin                            |
| Section 9                                                                                                                                                                              | Township<br>11. Elevation (Show<br>3,415' GR |                                                        | ange 37E<br>L, RKB, RT, GR, et | NMPM<br>c.)                 | County Le              | 28                             |
| 12. Check A                                                                                                                                                                            | ppropriate Box to                            | Indicate N                                             | lature of Notice               | , Report or O               | ther Data              |                                |
| NOTICE OF INT                                                                                                                                                                          | ENTION TO:                                   |                                                        | SUE                            | BSEQUENT                    | REPORT OF:             |                                |
| PERFORM REMEDIAL WORK                                                                                                                                                                  | PLUG AND ABAND                               | on Li                                                  | REMEDIAL WOR                   | נא נ                        | _] ALTERING            |                                |
| TEMPORARILY ABANDON                                                                                                                                                                    | CHANGE PLANS                                 |                                                        | COMMENCE DR                    | ILLING OPNS. [              | PLUG AND<br>ABANDON    |                                |
| PULL OR ALTER CASING                                                                                                                                                                   | MULTIPLE<br>COMPLETION                       | X                                                      | CASING TEST A<br>CEMENT JOB    | ND [                        |                        | 1/3151 ( 1                     |
| OTHER:                                                                                                                                                                                 |                                              |                                                        | OTHER:                         |                             |                        | Ľ                              |
| <ol> <li>Describe proposed or compl<br/>of starting any proposed won<br/>or recompletion.</li> <li>Pure Resources, L. P. respectively<br/>Pool (62700) and the Drinkard Oil</li> </ol> | rk). SEE RULE 1103<br>requests administrati  | <ol> <li>For Multip</li> <li>ive approval t</li> </ol> | ble Completions: A             | ttach wellbore              | liagram of propo       | sed complet                    |
| (SEE ATTACHED)                                                                                                                                                                         |                                              |                                                        |                                |                             |                        |                                |
|                                                                                                                                                                                        |                                              |                                                        |                                |                             |                        | :                              |
| <b>`</b>                                                                                                                                                                               |                                              |                                                        |                                | -*                          |                        | ·                              |
|                                                                                                                                                                                        |                                              |                                                        |                                |                             |                        |                                |
| DHC Order                                                                                                                                                                              | No.                                          | HOB-                                                   | 0095                           |                             |                        |                                |
| I hereby certify that the information a                                                                                                                                                | bove is true and com                         | olete to the b                                         | cst of my knowled              | ee and belief.              |                        |                                |
| , A                                                                                                                                                                                    | •                                            | -                                                      | Regulatory Agent               | pureresources.c             |                        | 5/04/2004                      |
| SIGNATURE allante Bo                                                                                                                                                                   | // /                                         |                                                        | auonnigw                       | purcresources.c             |                        | (100) 100                      |
| Type or print name Alan W. Bohling                                                                                                                                                     |                                              | E-mail a                                               |                                |                             |                        | <u>). (432)498-</u>            |
|                                                                                                                                                                                        | 7                                            | <u>E-mail a</u>                                        |                                | JM ENGINEER                 |                        | <u>). (432)498-</u>            |
| Type or print name Alan W. Bohling                                                                                                                                                     | - And                                        | E-mail a<br>-<br>                                      |                                | IM ENGINEEI                 | A DATE                 | <u>s. (432)498-</u><br>SEP 2 4 |
| Type or print name Alan W. Bohling<br>(This space for State use)<br>APPPROVED BY                                                                                                       |                                              | -                                                      |                                | JM ENGINEEI                 | A DATE                 |                                |

### ATTACHMENT FOR C-103 NOTICE OF INTENT TO: MULTIPLE COMPLETION

In accordance with OCD Order No. R-11363, Amending Rule 303.C, (Case No. 12346 with Exhibit "A") approved on April 26, 2000, Pure Resources, L. P. respectfully requests permission to Down Hole Commingle (DHC) the Wantz; Abo (62700) and the Drinkard (19190) oil pools in the following well:

## Brunson Argo Well No. 20 467' FNL & 990' FEL UL A, Sec. 9, T-22-S, R-37-E Lea County, New Mexico

| Perforated Intervals: | Wantz; Abo | 6,662' – 7,307' |
|-----------------------|------------|-----------------|
|                       | Drinkard   | 6,295' – 6,569' |

Allocation Method: The Allocation of Production will be determined later by utilizing either the total commingled production rate minus the established production rate from the Wantz; Abo or from testing of each individual zone.