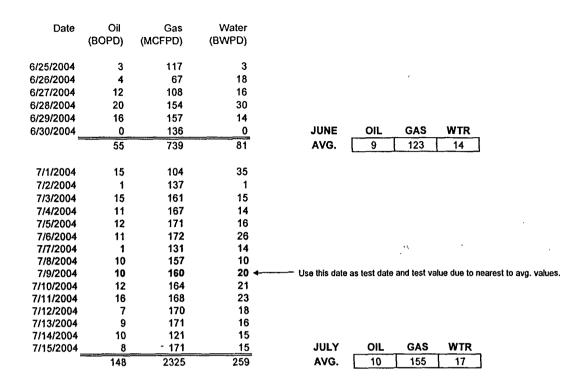

Allocation Method: The Allocation of Production will be determined later by utilizing either the total commingled production rate minus the established production rate from the Wantz; Abo or from testing of each individual zone.

The Drinkard interval is uneconomical to drill or complete as a stand-alone well. To develop these reserves, a dual or commingled completion is required. A dual completion very costly and inefficient. Therefore, approval of DHC of production is necessary to prevent waste and enable recovery of Drinkard reserves, which would otherwise remain undeveloped.

The lease is a Fee Lease with both intervals having common ownership and each interval is an oil zones producing both oil and gas. We do not anticipate any cross flow problems between these zones due to their depleted nature. The low producing volumes from each zone necessitates placing the well on pump and maintaining a pumped-off condition as much as possible. We are not aware of any incompatibility between the fluids produced from these intervals or expect any reduction in value or loss of reserves by downhole commingling.