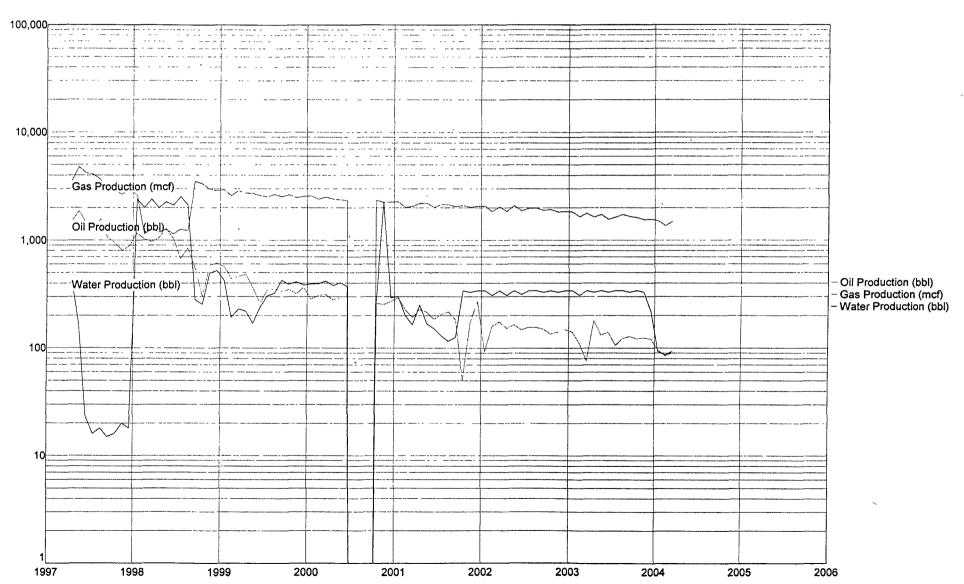

Allocation Method: The Allocation of Production will be determined later by utilizing either the total commingled production rate minus the established production rate from the Wantz; Abo or from testing of each individual zone.

The Drinkard interval is uneconomical to drill or complete as a stand-alone well. To develop these reserves, a dual or commingled completion is required. A dual completion very costly and inefficient. Therefore, approval of DHC of production is necessary to prevent waste and enable recovery of Drinkard reserves, which would otherwise remain undeveloped.

The lease is a Fee Lease with both intervals having common ownership and each interval is an oil zones producing both oil and gas. We do not anticipate any cross flow problems between these zones due to their depleted nature. The low producing volumes from each zone necessitates placing the well on pump and maintaining a pumped-off condition as much as possible. We are not aware of any incompatibility between the fluids produced from these intervals or expect any reduction in value or loss of reserves by downhole commingling.