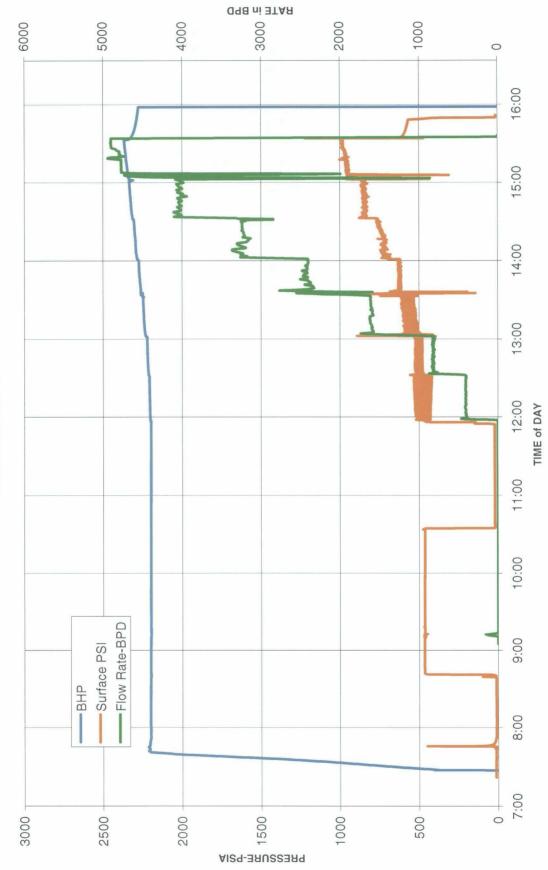

1675 |       |   |
| ഗ | 1:30 PM  |         |        | 2400      | 800  | 2272.5 | 632.6 | 107.5 | 46.8  | 2246 |       |   |
| 9 | 2:00 PM  |         |        | 3200      | 800  | 2303.3 | 766   | 178.4 | 70.9  | 3403 |       |   |
| ~ | 2:30 PM  |         |        | 4000      | 800  | 2332.7 | 852.2 | 262.6 | 84.2  | 4042 |       |   |
| 8 | 3:00 PM  |         |        | 4800      | 800  | 2364.4 | 679   | 366.2 | 103.6 | 4973 |       |   |
| თ | 3:30 PM  |         |        | 0         | 0    | 2289.4 | 566.8 |       |       |      |       |   |
| ₽ |          |         |        |           |      |        |       |       |       |      |       |   |

Upper Trend

MAXIMUM PUMP RATE FOR TRUCK WAS 4800 BPD

intersect #DIV/0! BPD BHP PSI #DIV/0! PSIA





Total Data Chart Nash Unit No. 29