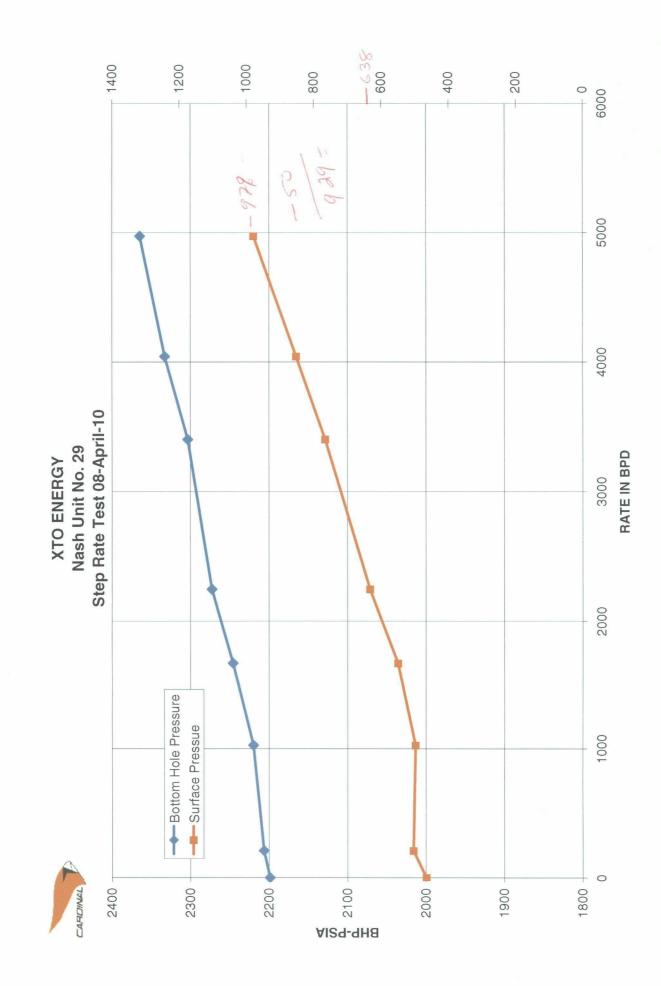

00  | 2245.7 | 549.6 | 60.7  | 34.9  | 1675 |       |   |
| ഗ | 1:30 PM  |         |        | 2400      | 800  | 2272.5 | 632.6 | 107.5 | 46.8  | 2246 |       |   |
| 9 | 2:00 PM  |         |        | 3200      | 800  | 2303.3 | 766   | 178.4 | 70.9  | 3403 |       |   |
| ~ | 2:30 PM  |         |        | 4000      | 800  | 2332.7 | 852.2 | 262.6 | 84.2  | 4042 |       |   |
| 8 | 3:00 PM  |         |        | 4800      | 800  | 2364.4 | 679   | 366.2 | 103.6 | 4973 |       |   |
| თ | 3:30 PM  |         |        | 0         | 0    | 2289.4 | 566.8 |       |       |      |       |   |
| ₽ |          |         |        |           |      |        |       |       |       |      |       |   |

Upper Trend

MAXIMUM PUMP RATE FOR TRUCK WAS 4800 BPD

intersect #DIV/0! BPD BHP PSI #DIV/0! PSIA





Total Data Chart Nash Unit No. 29