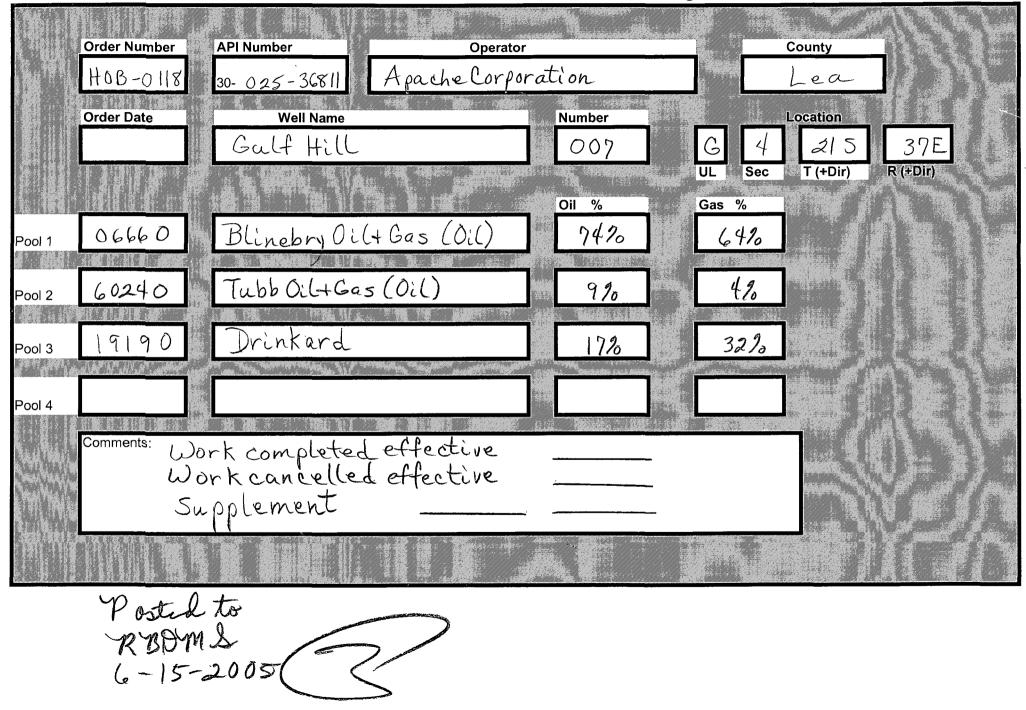

C-103 Received 5-25-2005

DHC Nó, Assigned 6-3-2005

|       | DOWNHOLE COMMINGLE CALCULATIONS:                | 30-025-36811                                       |
|-------|-------------------------------------------------|----------------------------------------------------|
|       | OPERATOR: Apache Corporation                    | HOB - 0118                                         |
|       | PROPERTY NAME: Galf H'ill                       |                                                    |
|       | WNULSTR: 7-6, 4-21-37                           | ~                                                  |
| 06660 | SECTION I:<br>POOL NO. 1 Blinebry OildGas (Oil) | ALLOWABLE AMOUNT<br><u>107</u> <u>428</u> MCF 4000 |
| 60240 | POOL NO. 2 Tubb Oil+ Gas (Dil)                  | <u>142</u> <u>284</u> MCF 2000                     |
| 19190 | POOL NO.3 Drinkard                              | <u>1/2 852</u> MCF 6000                            |
|       | POOL NO. 4 POOL TOT                             | TALS 391 1564 MCF                                  |
|       | SECTION II:<br>POOL NO. 1_Blinebry Oil+Gas(Dil) | Oil Gas<br>74% X391 = 289,34 64%                   |
|       | POOL NO. 2 Tubb OildGas (Oil)                   | 920 410                                            |
|       | POOL NO. 3 Drinkard                             | 17% 32%                                            |
|       | POOL NO. 4                                      |                                                    |
|       | $\frac{OIL}{107 \div 742} = 144.59 (145)$       | GAS                                                |

SECTION IV:  $145 \times 742 = 107.30 (107)$   $145 \times 990 = 13.05 (13)$  $145 \times 172 = 24.65 (25)$ 

| Office Engager Minanal                                                                                                                                        | f New Mexico<br>s and Natural Resources        |                                                                 | Form C-103<br>May 27, 2004                                            |  |
|---------------------------------------------------------------------------------------------------------------------------------------------------------------|------------------------------------------------|-----------------------------------------------------------------|-----------------------------------------------------------------------|--|
| 1625 N French Dr., Hobbs, NM 88240<br>District II                                                                                                             | VATION DIVISION                                | WELL API NO.<br>30<br>5. Indicate Type of Lea                   | -025-36811                                                            |  |
| District III 1220 South                                                                                                                                       | District III 1220 South St. Francis Dr.        |                                                                 |                                                                       |  |
| 0 Rio Brazos Rd , Aztec, NM 87410<br><u>rict IV</u> Santa H                                                                                                   | 6. State Oil & Gas Lea                         | FEE X                                                           |                                                                       |  |
| 1220 S. St. Francis Dr., Santa Fe, NM<br>87505                                                                                                                |                                                |                                                                 |                                                                       |  |
| SUNDRY NOTICES AND REPORTS (<br>(DO NOT USE THIS FORM FOR PROPOSALS TO DRILL OR TO DE<br>DIFFERENT RESERVOIR. USE "APPLICATION FOR PERMIT" (FO<br>PROPOSALS.) | EPEN OR PLUG BACK TO A                         | 7. Lease Name or Unit<br>Gulf Hill                              | Agreement Name                                                        |  |
| 1. Type of Well: Oil Well 🔀 Gas Well 🗌 Other                                                                                                                  |                                                | 8. Well Number 7                                                |                                                                       |  |
| 2. Name of Operator<br>Apache Corporation                                                                                                                     |                                                | 9. OGRID Number 00                                              | 873                                                                   |  |
| 3. Address of Operator 6120 South Yale, Suite 1500<br>Tulsa, OK 74136-4224                                                                                    |                                                | 10. Pool name or Wild<br>Blinebry O&G, Drink                    |                                                                       |  |
| 4. Well Location                                                                                                                                              |                                                | ( <u></u> , <u></u> , <u></u> , <u></u>                         |                                                                       |  |
|                                                                                                                                                               | e South line and 16                            |                                                                 | East line                                                             |  |
| Section 4 Township 2                                                                                                                                          | 1S Range 37E<br>whether DR, RKB, RT, GR, etc., |                                                                 | inty Lea                                                              |  |
| 11. Elevation (Show V<br>3470                                                                                                                                 | vneiner DR, KKB, KI, GR, eic.,                 | ا من                        | <sup>−</sup> → A <sub>2</sub> C ( C − − − − − − − − − − − − − − − − − |  |
| Pit or Below-grade Tank Application 🗌 or Closure 🗌                                                                                                            |                                                |                                                                 |                                                                       |  |
| Pit typeDepth to GroundwaterDistance from n                                                                                                                   | earest fresh water well Dist                   | ance from nearest surface wa                                    | ter                                                                   |  |
| Pit Liner Thickness: mil Below-Grade Tank: V                                                                                                                  | olumebbls; Co                                  | nstruction Material                                             |                                                                       |  |
| 12. Check Appropriate Box to I                                                                                                                                | ndicate Nature of Notice,                      | Report or Other Data                                            |                                                                       |  |
| NOTICE OF INTENTION TO:<br>PERFORM REMEDIAL WORK D PLUG AND ABANDO<br>TEMPORARILY ABANDON CHANGE PLANS<br>PULL OR ALTER CASING MULTIPLE COMPL                 |                                                |                                                                 |                                                                       |  |
| HER:                                                                                                                                                          | OTHER:DH comr                                  | olete Blinebry O&G, Drin                                        | kard. Tubb O&GX                                                       |  |
| 13. Describe proposed or completed operations. (Clear                                                                                                         | ly state all pertinent details, and            | d give pertinent dates, inc                                     | luding estimated date                                                 |  |
| of starting any proposed work). SEE RULE 1103. or recompletion.                                                                                               | For Multiple Completions: At                   | tach wellbore diagram of                                        | proposed completion                                                   |  |
| 3/3/2005 Remove plug set at 6490'.                                                                                                                            |                                                |                                                                 |                                                                       |  |
| Commingle Blinebry O&G, Drinkard and Tubb O&G for the Pursuant to Division Order 11363                                                                        | est.                                           | :                                                               | <b>`</b> .                                                            |  |
| Pool Names: Drinkard 19190                                                                                                                                    |                                                | · /                                                             |                                                                       |  |
| Tubb Oil & Gas 60240                                                                                                                                          |                                                | 1                                                               | •                                                                     |  |
| Blinebry Oil & Gas 06660                                                                                                                                      |                                                | ¢                                                               |                                                                       |  |
| Perforated Intervals:                                                                                                                                         |                                                | •                                                               |                                                                       |  |
| Drinkard: 6566-69, 6608-14, 6706-10'<br>Tubb Oil & Gas: 6220-24, 6311-15, 6350-54', 6410-14'                                                                  |                                                |                                                                 |                                                                       |  |
| Blinebry Oil & Gas: 5690-94, 5790-96, 5914-18'                                                                                                                |                                                |                                                                 |                                                                       |  |
| Will allocate based off subtraction of well tests.<br>Commingling will not reduce the total remaining production                                              | n.                                             | HC Order No                                                     | , HOB-0118                                                            |  |
| All ownership and percentages between the pools are ident.                                                                                                    |                                                | • • •                                                           | -                                                                     |  |
| I hereby certify that the information above is true and compl<br>grade tank has been/will be constructed or closed according to NMOCI                         | D guidelines ], a general permit               | e and beliel. I further certi<br>or an (attached) alternative O | fy that any pit or below-<br>CD-approved plan [].                     |  |
| SIGNATURE                                                                                                                                                     | TITLE Engineering Technicia                    | nDAT                                                            | TE_05/23/2005                                                         |  |
| Type or print name Elaine Linton<br>For State Use Only                                                                                                        | E-mail address: elaine. linton ( $p_{FTO}$ )   |                                                                 | ne No. (918)491-5362<br>JN 1 5 2005                                   |  |
| APPROVED BY:                                                                                                                                                  | PETROLEUM EI                                   | DA:                                                             | ſĘ                                                                    |  |
| Conditions of Approval (if $an y$ ):                                                                                                                          |                                                | VEINEER                                                         | L                                                                     |  |
|                                                                                                                                                               |                                                |                                                                 |                                                                       |  |