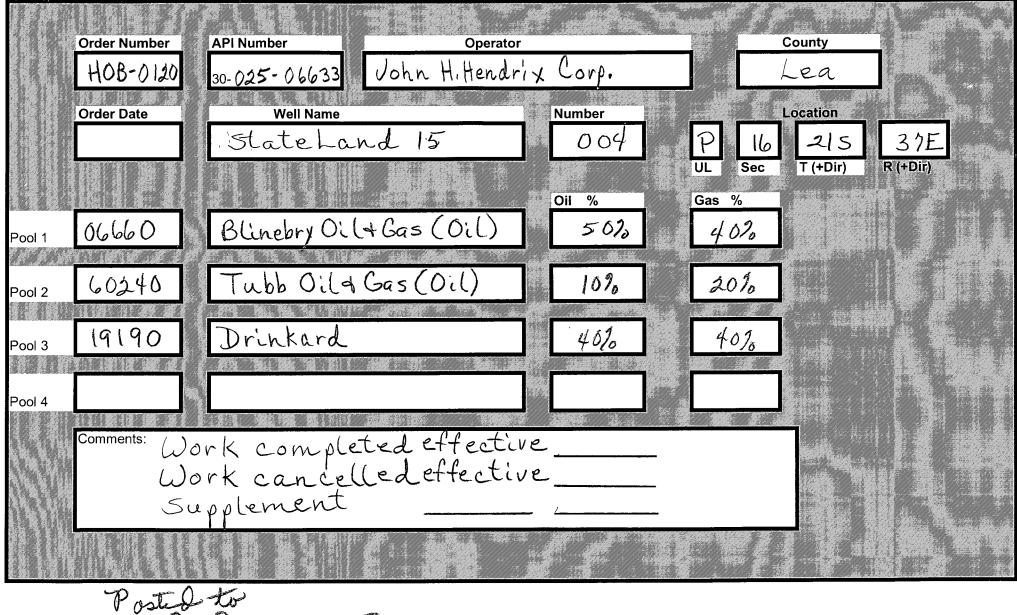

C-103 Received 6-24-2005 -

DHC No. Assigned 6-29-2005

Posted to RBPMD 6-29-2005

|       | DOWNHOLE COMMINGLE CALCULATIONS:                  | 30-025-06633                                |
|-------|---------------------------------------------------|---------------------------------------------|
| -     | OPERATOR: John H. Hendrick Corp.                  | HOB-0120                                    |
|       | PROPERTY NAME: State Land 15                      |                                             |
|       | WNULSTR: 4-P, 16-21-37                            | _                                           |
|       | SECTION I:<br>POOL NO. 1_Blinebry Oil+Gas(Oil)    | ALLOWABLE AMOUNT<br><u>107 428</u> MCF 4000 |
| 60240 | POOL NO. 2 Tubb O'ld Gas (O'l)                    | 142 284 MCF 2000                            |
| 19190 | POOL NO.3 Drinkard                                | 142 <u>852 MCF</u> 6000                     |
|       | POOL NO. 4POOL TOT                                | CALS $\overline{391}$ $\overline{564}$ MCF  |
|       | SECTION II:<br>POOL NO. 1 Blinebry Oild Gas (Oil) | Oil Gas<br>5.02; X 391= 195,50(196) 402     |
|       | POOL NO. 2 Tubb Oil+Gas (Oil)                     | 10% 20%                                     |
|       | POOL NO. 3 Drinkard                               | 40% 40%                                     |
| -     | POOL NO. 4                                        |                                             |

or recompletion. This is a request to DHC Blinebry Oil & Gas to already DHC Tubb Oil and Drinkard in the subject well. See supporting data on

This is a request to DHC Blinebry Oil & Gas to already DHC Tubb Oil and Drinkard in the subject well. See supporting data on attached sheet.

## Unit P -- 660' FSL & 660' FEL Sec. 16, T21S - R37E, Lea County, New Mexico

- 1. Division Order number that established pre-approved pools. Order No. R-11363.
- 2. Pools to be commingled Drinkard (19190) Tubb Oil (60240) and Blinebry Oil & Gas (06660)
- Tubb Perfs. 6165 6300' Drinkard Perfs. 6413 – 6640' Blinebry Perfs. 6500 – 5892' not perforated yet
- 4. All three zones are intermediate crude and commingling will not reduce the value of the production.
- 5. Ownership between pools is identical.
- 6. The State Land 15 No. 4 currently produces 3.4 BOPD and 177 MCFPD from the DHC Tubb and Drinkard. We expect the Blinebry to be very marginal. The proposed initial allocation to be as follows:

|                                | <u>Oil</u>               | <u>Gas</u> |
|--------------------------------|--------------------------|------------|
| Blinebry Oil & Gas<br>Tubb Oil | MM 50% <b>40%</b><br>10% | 40%<br>20% |
| Drinkard                       | 40%                      | 40%        |