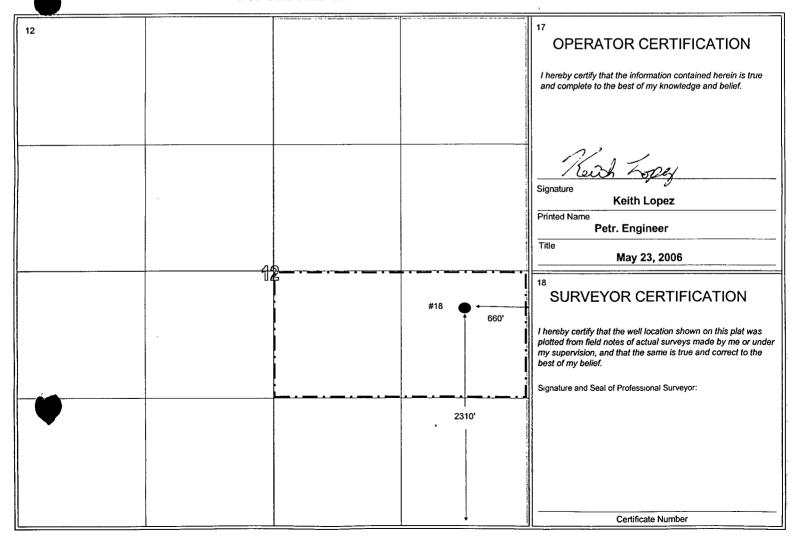

## WELL LOCATION AND ACREAGE DEDICATION PLAT

|                                        | 'API Numbe<br>30-025-2964 |                    |                                                   | 57000      | e                        | Pool Name<br>Skaggs Drinkard   |               |                |                                    |  |  |  |
|----------------------------------------|---------------------------|--------------------|---------------------------------------------------|------------|--------------------------|--------------------------------|---------------|----------------|------------------------------------|--|--|--|
| <sup>4</sup> Property<br><b>0111</b> : |                           |                    | •                                                 |            |                          | <sup>6</sup> Well Number<br>18 |               |                |                                    |  |  |  |
| <sup>7</sup> OGRIE<br><b>432</b> :     |                           |                    | <sup>8</sup> Operator Name<br>Chevron Corporation |            |                          |                                |               |                | <sup>9</sup> Elevation<br>3555' GL |  |  |  |
|                                        |                           |                    |                                                   |            | <sup>10</sup> Surface Lo | cation                         |               |                |                                    |  |  |  |
| UL or Lot No.                          | Section                   | Township           | Range                                             | Lot Idn    | Feet from the            | North/South line               | Feet from the | East/West line | County                             |  |  |  |
| 1                                      | 12                        | 20\$               | 37E                                               |            | 2310                     | South                          | 660           | East           | Lea                                |  |  |  |
|                                        | <u>. I.</u>               |                    | <sup>11</sup> Bot                                 | tom Hol    | e Location If D          | ifferent From Su               | ırface        | 1,             | I                                  |  |  |  |
| UL or Lot No                           | Section                   | Township           | Range                                             | Lot Idn    | Feet from the            | North/South line               | Feet from the | East/West line | County                             |  |  |  |
| Dedicated Acre                         | es <sup>13</sup> Join     | t or Infill   14 C | onsolidation (                                    | Code 15 Or | der No.                  |                                |               | [              | 1                                  |  |  |  |

## NO ALLOWABLE WILL BE ASSIGNED TO THIS COMPLETION UNTIL ALL INTERESTS HAVE BEEN CONSOLIDATED OR A NON-STANDARD UNIT HAS BEEN APPROVED BY THE DIVISION