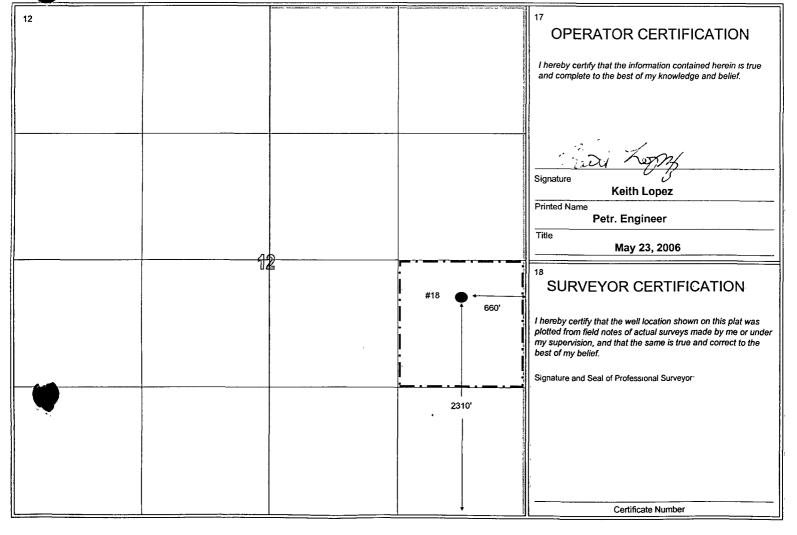

## WELL LOCATION AND ACREAGE DEDICATION PLAT

|                                    | 30-025-2964                                                                        |                                                   |                             | 63800                                            |                          | Weir Blinebry East |                |                |                                           |  |  |  |
|------------------------------------|------------------------------------------------------------------------------------|---------------------------------------------------|-----------------------------|--------------------------------------------------|--------------------------|--------------------|----------------|----------------|-------------------------------------------|--|--|--|
| <sup>4</sup> Property<br>0111:     |                                                                                    |                                                   |                             | <sup>5</sup> Property Name<br><b>Weir, C.HA-</b> |                          |                    |                |                |                                           |  |  |  |
| <sup>7</sup> OGRIE<br><b>432</b> : | -                                                                                  | <sup>8</sup> Operator Name<br>Chevron Corporation |                             |                                                  |                          |                    |                |                | <sup>9</sup> Elevation<br><b>3555' GL</b> |  |  |  |
|                                    |                                                                                    |                                                   |                             | -                                                | <sup>10</sup> Surface Lo | cation             |                |                |                                           |  |  |  |
| UL or Lot No.                      | o. Section Township Range Lot Idn Feet from the North/South line Feet from the Eas |                                                   |                             |                                                  |                          |                    | East/West line | County         |                                           |  |  |  |
| 1                                  | 12                                                                                 | 20\$                                              | 20S 37E 2310 South 660 East |                                                  |                          |                    |                |                | Lea                                       |  |  |  |
|                                    | <del></del>                                                                        | I.                                                | <sup>11</sup> Bo            | ttom Hole                                        | Location If D            | ifferent From Su   | ırface         |                |                                           |  |  |  |
| UL or Lot No.                      | Section                                                                            | Township                                          | Range                       | Lot Idn                                          | Feet from the            | North/South line   | Feet from the  | East/West line | County                                    |  |  |  |
| Dedicated Acre                     | es <sup>13</sup> Join                                                              | t or Infill 14 C                                  | onsolidation (              | Code 15 Orde                                     | er No.                   |                    |                |                |                                           |  |  |  |

# NO ALLOWABLE WILL BE ASSIGNED TO THIS COMPLETION UNTIL ALL INTERESTS HAVE BEEN CONSOLIDATED OR A NON-STANDARD UNIT HAS BEEN APPROVED BY THE DIVISION