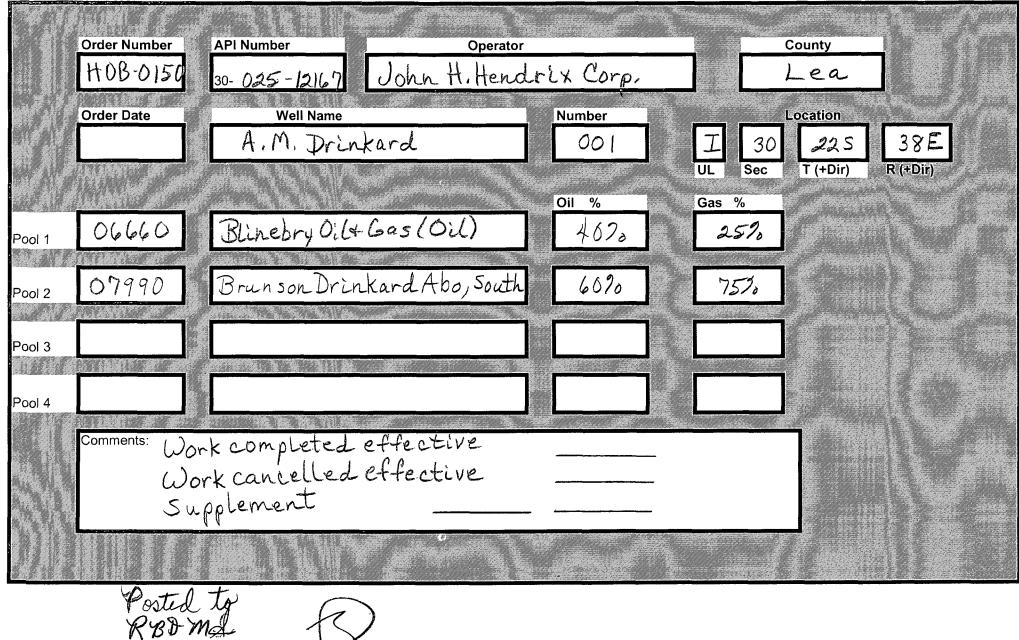

# A. M. DRINKARD NO. 1

## API NO. 30-025-12167

-. -.

- 1. Division Order Number that established pre-approved pool Order No. R-11363.
- 2. Pools to be commingled Brunson Drinkard Abo South (7900) and Blinebry Oil & Gas (6660).
- 3. Blinebry Perfs. 5488 5765' Brunson – Drinkard Abo South – 6260 – 6533'
- 4. All zones are intermediate crude and commingling will not reduce the value of the production.
- 5. Ownership between the two pools is identical.
- 6. Allocation is based on producing rates prior to plugging back on Drinkard and current Blinebry producing rate.

| Brunson-Drinkard Abo. South                       | 3 BOPD                   | 90 MCFPD                 |
|---------------------------------------------------|--------------------------|--------------------------|
| Blinebry Oil & Gas                                | <u>2 BOPD</u>            | <u>30 MCFPD</u>          |
| Total                                             | 5 BOPD                   | 120 MCFPD                |
| Brunson-Drinkard Abo, South<br>Blinebry Oil & Gas | <u>Oil %</u><br>60<br>40 | <u>Gas %</u><br>75<br>25 |