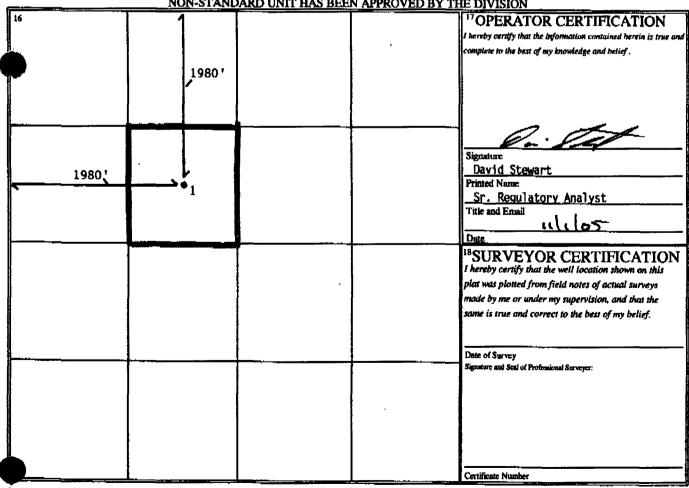

40

N

State of New Mexico Form C-102 District I Energy, Minerals & Natural Resources Revised June 10, 2003 1625 N. French Dr., Hobbs, NM 88240 rica II W. Grand Avenue, Artesia, NM 88210 Submit to Appropriate District Office OIL CONSERVATION DIVISION District III State Lease - 4 Copies 1220 South St. Francis Dr. 1000 Rio Brazos Rd., Aztec, NM 87410 Fee Lease - 3 Copies Santa Fe. NM 87505 District IV AMENDED REPORT 1220 S. St. Francia Dr., Santa Fc, NM 87505 WELL LOCATION AND ACREAGE DEDICATION PLAT API Number Pool Code Pool Name 30-025-12179 7100 4 Property Code 5 Property Name Well Number 27952 State P om OCIRID No. 8 Operator Name Elevation 197463 OXY USA WTP Limited Partnership 3384 <sup>10</sup>Surface Location UL or lot no. Section Township Lot ldn Feet from the Range North/South line Feet from the East/West line County F 32 38E 225 1980 1980 north west Lea 11 Bottom Hole Location If Different From Surface UL or lot no. Section Township Range North/South line Lot. Ida Feet from the Feet from the Bast/West line County 12 Dedicated Acres 13 Joint or Infill 14 Consolidation Code 15 Order No.

NO ALLOWABLE WILL BE ASSIGNED TO THIS COMPLETION UNTIL ALL INTERESTS HAVE BEEN CONSOLIDATED OR A
NON-STANDARD UNIT HAS BEEN APPROVED BY THE DIVISION