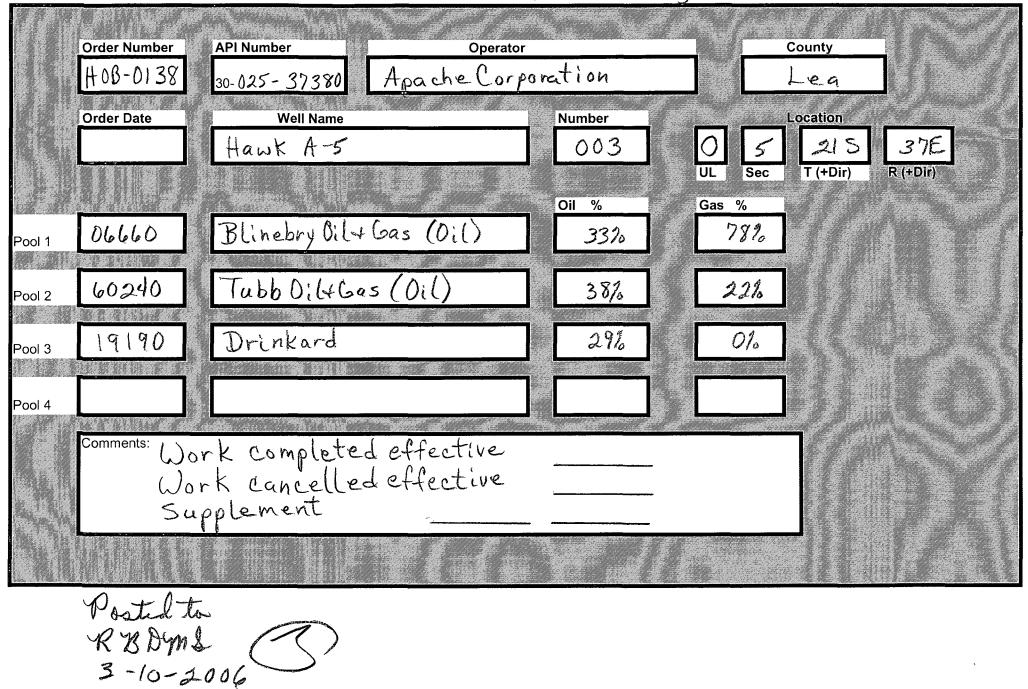

C-103 Received 2-2-2006

DHC No. Assigned 3-10-2006

|       | DOWNHOLE COMMINGLE CALCULATIONS:                                                                                             | 30-0                           | 025-3738                        | 30   |
|-------|------------------------------------------------------------------------------------------------------------------------------|--------------------------------|---------------------------------|------|
|       | OPERATOR: Apache Corporation                                                                                                 |                                | HOB-0138                        |      |
|       | PROPERTY NAME: Hawk A-5                                                                                                      |                                |                                 |      |
|       | WNULSTR: 3-0, $5-21-37$                                                                                                      |                                |                                 |      |
| 06660 | SECTION I:<br>POOL NO. 1 Blinebry Oild Gas(Oil)                                                                              | ) <u>Allowab</u><br><u>107</u> | BLE AMOUNT<br><u>428</u> MCF 40 | )00  |
| 60240 | POOL NO. 2 Tubb Oild Gas (Oil)                                                                                               | 142                            | 284 MCF 20                      |      |
| 19190 | pool NO.3 Drinkard                                                                                                           | 142                            | <u>852</u> MCF 60               | 00 O |
|       | POOL NO. 4                                                                                                                   |                                | MCF                             |      |
|       | POOL IC                                                                                                                      | TALS <u>391</u>                | 1564                            | Gas  |
|       | SECTION II:<br>POOL NO. 1 Blinebry Oild Cas(Oil)                                                                             | 332                            |                                 | 78%  |
|       | POOL NO. 2 Tubb Oil + Gas (Oil)                                                                                              | Đ                              | 391=148,58                      | 22%  |
|       | POOL NO.3 Drinkard                                                                                                           | 29%                            |                                 | 0%   |
|       | POOL NO. 4                                                                                                                   |                                |                                 |      |
|       | $\frac{OIL}{107 + 38\%} = 281.57(282)$                                                                                       | <u>GAS</u>                     |                                 |      |
|       | SECTION IV:<br>$282 \times 337_{6} = 93,06 (93)$<br>$282 \times 387_{6} = 107,16 (167)$<br>$282 \times 297_{6} = 81,78 (82)$ |                                |                                 |      |