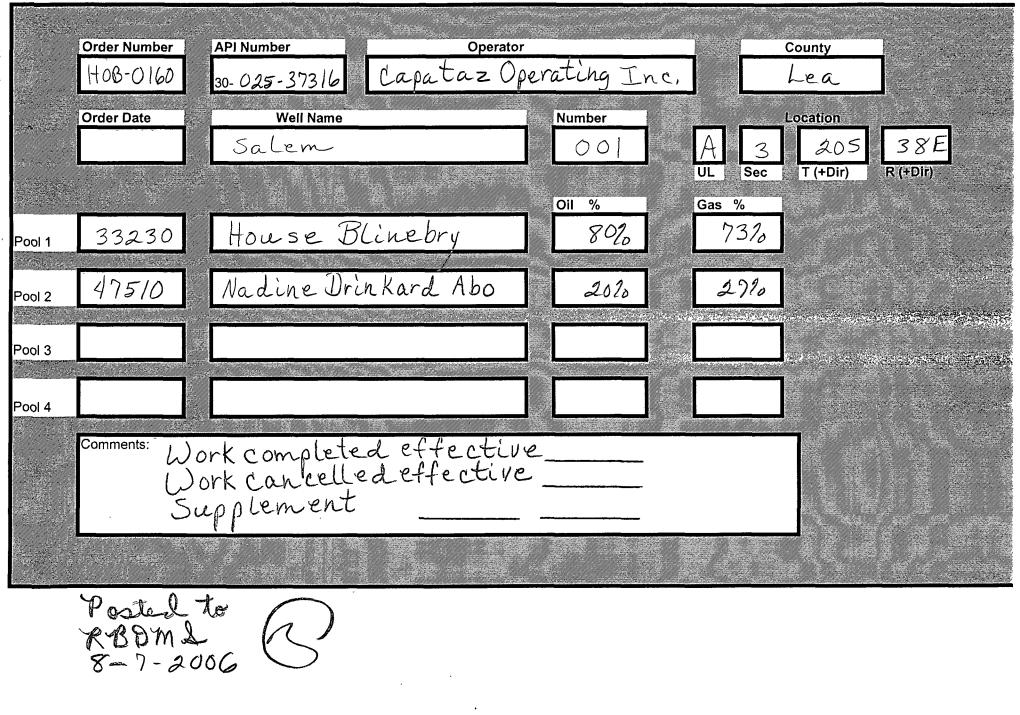

|       |                                                                                 | 30-1          | 025-373                        | 16          |
|-------|---------------------------------------------------------------------------------|---------------|--------------------------------|-------------|
|       | <b>DOWNHOLE COMMINGLE CALCULATIONS:</b>                                         | ł             | HOB - 0160                     |             |
|       | OPERATOR: Capataz Operating                                                     | Inc,          |                                |             |
|       | PROPERTY NAME: Salem                                                            |               |                                |             |
|       | WNULSTR: 1-A 3-20-38                                                            |               |                                |             |
| 33230 | SECTION I:<br>POOL NO. 1 House Blinebry                                         | ALLOWA<br>142 | BLE AMOUNT<br><u>284</u> MCF 2 | 000         |
| 47510 | POOL NO. 2 Nadine Drinkard Abo                                                  | 187           | <u>9999</u> mcf 99             | 1999        |
|       | POOL NO. 3                                                                      |               | MCF                            |             |
|       | POOL NO. 4 POOL TOT                                                             | TALS 329      | MCF                            | 0           |
|       | section II:<br>pool NO. 1 House Blinebry                                        | 0i<br>80      | )]= 263,20                     | Gas<br>139, |
|       | POOL NO. 2 Nadine Drinkord A                                                    | bo 20         | 1%                             | 279,        |
|       | POOL NO. 3                                                                      |               |                                |             |
|       | POOL NO. 4                                                                      |               |                                |             |
|       | $\frac{OIL}{142+807} = 177,50(178)$                                             | GAS           |                                |             |
|       | SECTION IV:<br>$178 \times 807 = 142.40 (142)$<br>$178 \times 202 = 35.60 (36)$ |               |                                |             |
|       |                                                                                 |               |                                |             |

| Submit 5 Copies 10 Appropriate District<br>Office                                                                               | State of New Mex100<br>Energy, Minerals and Natural Resources                                                    | Form C-103<br>May 27, 2004                                                                                                                                                                                                                                                                                                                                                                                                                                                                                                                                                                                                                                                                                                                                                                                                                                                                                                                                                                                                                                                                                                                                                                                                                                                                                                                                                                                                                                                                                                                                                                                                                                                                                                                                                                                                                                                                                                                                                                                                                                                                                                     |
|---------------------------------------------------------------------------------------------------------------------------------|------------------------------------------------------------------------------------------------------------------|--------------------------------------------------------------------------------------------------------------------------------------------------------------------------------------------------------------------------------------------------------------------------------------------------------------------------------------------------------------------------------------------------------------------------------------------------------------------------------------------------------------------------------------------------------------------------------------------------------------------------------------------------------------------------------------------------------------------------------------------------------------------------------------------------------------------------------------------------------------------------------------------------------------------------------------------------------------------------------------------------------------------------------------------------------------------------------------------------------------------------------------------------------------------------------------------------------------------------------------------------------------------------------------------------------------------------------------------------------------------------------------------------------------------------------------------------------------------------------------------------------------------------------------------------------------------------------------------------------------------------------------------------------------------------------------------------------------------------------------------------------------------------------------------------------------------------------------------------------------------------------------------------------------------------------------------------------------------------------------------------------------------------------------------------------------------------------------------------------------------------------|
| District I<br>1625 N. French Dr., Hobbs, NM 88240                                                                               |                                                                                                                  | WELL API NO. 30-025-37316                                                                                                                                                                                                                                                                                                                                                                                                                                                                                                                                                                                                                                                                                                                                                                                                                                                                                                                                                                                                                                                                                                                                                                                                                                                                                                                                                                                                                                                                                                                                                                                                                                                                                                                                                                                                                                                                                                                                                                                                                                                                                                      |
| District II<br>1301 W. Grand Ave., Artesia, NM 88210                                                                            | OIL CONSERVATION DIVISION<br>1220 South St. Francis Dr.                                                          | 5. Indicate Type of Lease                                                                                                                                                                                                                                                                                                                                                                                                                                                                                                                                                                                                                                                                                                                                                                                                                                                                                                                                                                                                                                                                                                                                                                                                                                                                                                                                                                                                                                                                                                                                                                                                                                                                                                                                                                                                                                                                                                                                                                                                                                                                                                      |
| District III<br>1000 Rio Brazos Rd., Aztec, NM 87410                                                                            | STATE FEE X                                                                                                      |                                                                                                                                                                                                                                                                                                                                                                                                                                                                                                                                                                                                                                                                                                                                                                                                                                                                                                                                                                                                                                                                                                                                                                                                                                                                                                                                                                                                                                                                                                                                                                                                                                                                                                                                                                                                                                                                                                                                                                                                                                                                                                                                |
| District IV<br>D S. St. Francis Dr., Santa Fe, NM<br>J5                                                                         | Santa Fe, NM 87505                                                                                               | 6. State Oil & Gas Lease No.                                                                                                                                                                                                                                                                                                                                                                                                                                                                                                                                                                                                                                                                                                                                                                                                                                                                                                                                                                                                                                                                                                                                                                                                                                                                                                                                                                                                                                                                                                                                                                                                                                                                                                                                                                                                                                                                                                                                                                                                                                                                                                   |
| (DO NOT USE THIS FORM FOR PROPOSA                                                                                               | ES AND REPORTS ON WELLS<br>LS TO DRILL OR TO DEEPEN OR PLUG BACK TO A<br>TION FOR PERMIT" (FORM C-101) FOR SUCH  | 7. Lease Name or Unit Agreement Name<br>SALEM                                                                                                                                                                                                                                                                                                                                                                                                                                                                                                                                                                                                                                                                                                                                                                                                                                                                                                                                                                                                                                                                                                                                                                                                                                                                                                                                                                                                                                                                                                                                                                                                                                                                                                                                                                                                                                                                                                                                                                                                                                                                                  |
| 1. Type of Well: Oil Well 🕱 🛛                                                                                                   | as Well 🔲 Other                                                                                                  | 8. Well Number 1                                                                                                                                                                                                                                                                                                                                                                                                                                                                                                                                                                                                                                                                                                                                                                                                                                                                                                                                                                                                                                                                                                                                                                                                                                                                                                                                                                                                                                                                                                                                                                                                                                                                                                                                                                                                                                                                                                                                                                                                                                                                                                               |
| 2. Name of Operator<br>Capataz Opera                                                                                            | ting. Inc.                                                                                                       | 9. OGRID Number<br>03659                                                                                                                                                                                                                                                                                                                                                                                                                                                                                                                                                                                                                                                                                                                                                                                                                                                                                                                                                                                                                                                                                                                                                                                                                                                                                                                                                                                                                                                                                                                                                                                                                                                                                                                                                                                                                                                                                                                                                                                                                                                                                                       |
| 3. Address of Operator P.O. Box 10                                                                                              | 10. Pool name or Wildcat                                                                                         |                                                                                                                                                                                                                                                                                                                                                                                                                                                                                                                                                                                                                                                                                                                                                                                                                                                                                                                                                                                                                                                                                                                                                                                                                                                                                                                                                                                                                                                                                                                                                                                                                                                                                                                                                                                                                                                                                                                                                                                                                                                                                                                                |
| Midland, T                                                                                                                      | X 79702                                                                                                          | House;Blinebry & Nadine; Drinkard-Abo                                                                                                                                                                                                                                                                                                                                                                                                                                                                                                                                                                                                                                                                                                                                                                                                                                                                                                                                                                                                                                                                                                                                                                                                                                                                                                                                                                                                                                                                                                                                                                                                                                                                                                                                                                                                                                                                                                                                                                                                                                                                                          |
| 4. Well Location<br>Unit Letter A : 9                                                                                           | 90 feet from the North line and                                                                                  | 450 feet from the East line                                                                                                                                                                                                                                                                                                                                                                                                                                                                                                                                                                                                                                                                                                                                                                                                                                                                                                                                                                                                                                                                                                                                                                                                                                                                                                                                                                                                                                                                                                                                                                                                                                                                                                                                                                                                                                                                                                                                                                                                                                                                                                    |
| Section 3                                                                                                                       | Township 20s Range 38E                                                                                           | NMPM CountyLea                                                                                                                                                                                                                                                                                                                                                                                                                                                                                                                                                                                                                                                                                                                                                                                                                                                                                                                                                                                                                                                                                                                                                                                                                                                                                                                                                                                                                                                                                                                                                                                                                                                                                                                                                                                                                                                                                                                                                                                                                                                                                                                 |
|                                                                                                                                 | 11. Elevation (Show whether DR, RKB, RT, GR, e                                                                   |                                                                                                                                                                                                                                                                                                                                                                                                                                                                                                                                                                                                                                                                                                                                                                                                                                                                                                                                                                                                                                                                                                                                                                                                                                                                                                                                                                                                                                                                                                                                                                                                                                                                                                                                                                                                                                                                                                                                                                                                                                                                                                                                |
| Pit or Below-grade Tank Application 🗌 or                                                                                        | 3573' GR                                                                                                         |                                                                                                                                                                                                                                                                                                                                                                                                                                                                                                                                                                                                                                                                                                                                                                                                                                                                                                                                                                                                                                                                                                                                                                                                                                                                                                                                                                                                                                                                                                                                                                                                                                                                                                                                                                                                                                                                                                                                                                                                                                                                                                                                |
|                                                                                                                                 | erDistance from nearest fresh water well                                                                         | Distance from nearest surface water                                                                                                                                                                                                                                                                                                                                                                                                                                                                                                                                                                                                                                                                                                                                                                                                                                                                                                                                                                                                                                                                                                                                                                                                                                                                                                                                                                                                                                                                                                                                                                                                                                                                                                                                                                                                                                                                                                                                                                                                                                                                                            |
| Pit Liner Thickness: mil                                                                                                        | Below-Grade Tank: Volumebbls;                                                                                    | Construction Material                                                                                                                                                                                                                                                                                                                                                                                                                                                                                                                                                                                                                                                                                                                                                                                                                                                                                                                                                                                                                                                                                                                                                                                                                                                                                                                                                                                                                                                                                                                                                                                                                                                                                                                                                                                                                                                                                                                                                                                                                                                                                                          |
| 12. Check Ag                                                                                                                    | propriate Box to Indicate Nature of Notic                                                                        | ce, Report or Other Data                                                                                                                                                                                                                                                                                                                                                                                                                                                                                                                                                                                                                                                                                                                                                                                                                                                                                                                                                                                                                                                                                                                                                                                                                                                                                                                                                                                                                                                                                                                                                                                                                                                                                                                                                                                                                                                                                                                                                                                                                                                                                                       |
|                                                                                                                                 | PLUG AND ABANDON                                                                                                 | DRILLING OPNS. P AND A                                                                                                                                                                                                                                                                                                                                                                                                                                                                                                                                                                                                                                                                                                                                                                                                                                                                                                                                                                                                                                                                                                                                                                                                                                                                                                                                                                                                                                                                                                                                                                                                                                                                                                                                                                                                                                                                                                                                                                                                                                                                                                         |
| HER:                                                                                                                            |                                                                                                                  | Blinebry, Drinkard-Abo                                                                                                                                                                                                                                                                                                                                                                                                                                                                                                                                                                                                                                                                                                                                                                                                                                                                                                                                                                                                                                                                                                                                                                                                                                                                                                                                                                                                                                                                                                                                                                                                                                                                                                                                                                                                                                                                                                                                                                                                                                                                                                         |
| of starting any proposed work                                                                                                   |                                                                                                                  | and give pertinent dates, including estimated date<br>Attach wellbore diagram of proposed completion                                                                                                                                                                                                                                                                                                                                                                                                                                                                                                                                                                                                                                                                                                                                                                                                                                                                                                                                                                                                                                                                                                                                                                                                                                                                                                                                                                                                                                                                                                                                                                                                                                                                                                                                                                                                                                                                                                                                                                                                                           |
| Pool Names: House; Blinebry (3323)<br>BLINEBRY 5981-84,6000-03,37-39                                                            | )) Nadine; Drinkard-Abo (47510)<br>9,43-45,48-56,6128-35 & 6140-48' 4 spf<br>,13-15,18-19,28-33,35-38 & 7047-54' | Contractor and a state of the s |
| The allocation method will be as folloOil Alloc%Gas ABlinebry168060Drinkard-Abo $\frac{4}{20}$ $\frac{20}{100}$ $\frac{11}{71}$ | Test 20 BO x 71 MCF x 52 BW   Alloc% Wtr Alloc%   85 38 $72 7 3$ 15 14 27   100 52 100                           | HA Received R                                                                                                                                                                                                                                                                                                                                                                                                                                                                                                                                                                                                                                                                                                                                                                                                                                                                                                                                                                                                                                                                                                                                                                                                                                                                                                                                                                                                                                                                                                                                                                                                                                                                                                                                                                                                                                                                                                                                                                                                                                                                                                                  |
| Downhole commingling will not redu                                                                                              | ce the value of the pools.                                                                                       |                                                                                                                                                                                                                                                                                                                                                                                                                                                                                                                                                                                                                                                                                                                                                                                                                                                                                                                                                                                                                                                                                                                                                                                                                                                                                                                                                                                                                                                                                                                                                                                                                                                                                                                                                                                                                                                                                                                                                                                                                                                                                                                                |
| Ownership is the same for each of the                                                                                           | se pools.                                                                                                        | DHC Order No. HOB-0160                                                                                                                                                                                                                                                                                                                                                                                                                                                                                                                                                                                                                                                                                                                                                                                                                                                                                                                                                                                                                                                                                                                                                                                                                                                                                                                                                                                                                                                                                                                                                                                                                                                                                                                                                                                                                                                                                                                                                                                                                                                                                                         |
| А                                                                                                                               |                                                                                                                  |                                                                                                                                                                                                                                                                                                                                                                                                                                                                                                                                                                                                                                                                                                                                                                                                                                                                                                                                                                                                                                                                                                                                                                                                                                                                                                                                                                                                                                                                                                                                                                                                                                                                                                                                                                                                                                                                                                                                                                                                                                                                                                                                |
| I hereby certify that the information ab<br>grade tank has been/will be constructed or clo                                      | ove is true and complete to the best of my knowle<br>used according to NMOCD guidelines , a general permit       | edge and belief. I further certify that any pit or below-                                                                                                                                                                                                                                                                                                                                                                                                                                                                                                                                                                                                                                                                                                                                                                                                                                                                                                                                                                                                                                                                                                                                                                                                                                                                                                                                                                                                                                                                                                                                                                                                                                                                                                                                                                                                                                                                                                                                                                                                                                                                      |
| SIGNATURE                                                                                                                       | TITLEAgent                                                                                                       | DATE <u>07/26/2006</u>                                                                                                                                                                                                                                                                                                                                                                                                                                                                                                                                                                                                                                                                                                                                                                                                                                                                                                                                                                                                                                                                                                                                                                                                                                                                                                                                                                                                                                                                                                                                                                                                                                                                                                                                                                                                                                                                                                                                                                                                                                                                                                         |
| State Use Only                                                                                                                  | E-mail address: Capataz 10                                                                                       | @sbcglobal.net Telephone No. (432)620-8820                                                                                                                                                                                                                                                                                                                                                                                                                                                                                                                                                                                                                                                                                                                                                                                                                                                                                                                                                                                                                                                                                                                                                                                                                                                                                                                                                                                                                                                                                                                                                                                                                                                                                                                                                                                                                                                                                                                                                                                                                                                                                     |
| APPROVED BY:                                                                                                                    | TITLE PETROLEUM É                                                                                                | DATE AUG 0 7 2006                                                                                                                                                                                                                                                                                                                                                                                                                                                                                                                                                                                                                                                                                                                                                                                                                                                                                                                                                                                                                                                                                                                                                                                                                                                                                                                                                                                                                                                                                                                                                                                                                                                                                                                                                                                                                                                                                                                                                                                                                                                                                                              |
|                                                                                                                                 |                                                                                                                  |                                                                                                                                                                                                                                                                                                                                                                                                                                                                                                                                                                                                                                                                                                                                                                                                                                                                                                                                                                                                                                                                                                                                                                                                                                                                                                                                                                                                                                                                                                                                                                                                                                                                                                                                                                                                                                                                                                                                                                                                                                                                                                                                |