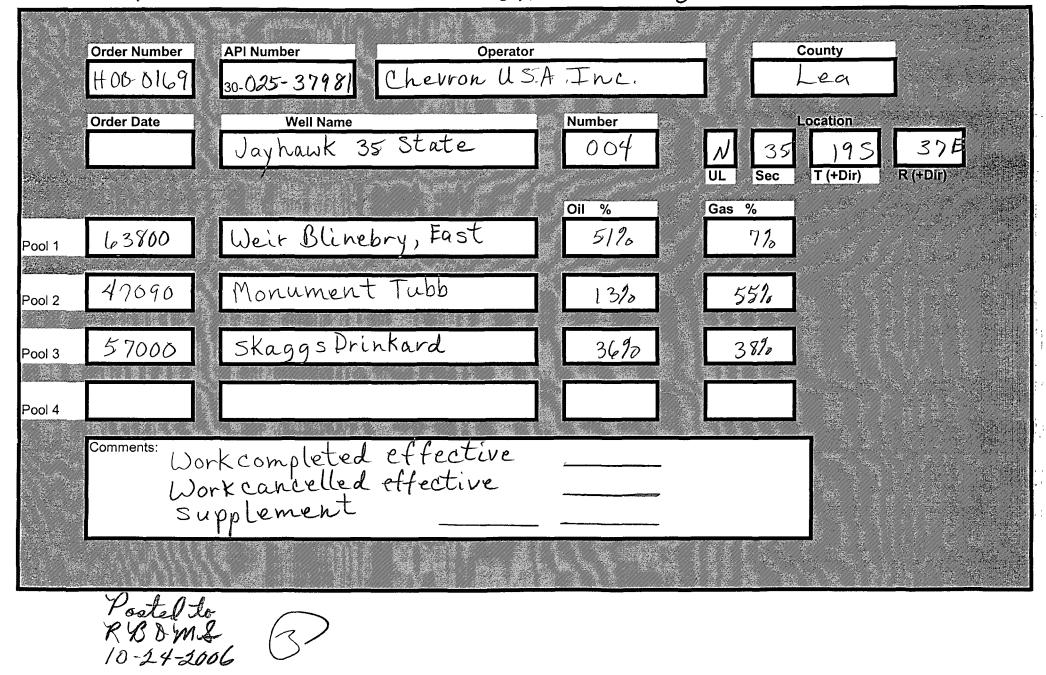

#### Lease Name and Well Number

Jayhawk 35 State #4 990' FSL & 1650' FWL, Unit Letter N Section 35, T19S, R37E Lea County, New Mexico

### Pools To Be Commingled In Jayhawk 35 #4

(63800) East Weir Blinebry (Oil) (47090) Monument Tubb (Gas) (57000) Skaggs Drinkard (Oil)

### **Production Allocation**

| Pool Allocated % | <u>Oil %</u> | Water % | <u>Gas %</u> | Remarks                                              |
|------------------|--------------|---------|--------------|------------------------------------------------------|
| Blinebry         | 51.00        |         | 7.00         | Calculated using offset average cum's (see attached) |
| Tubb             | 13.00        |         | 55.00        | Calculated using offset average cum's (see attached) |
| Drinkard         | 36.00        |         | 38.00        | Calculated using offset average cum's (see attached) |
| Totals           | 100.00       |         | 100.00       | -                                                    |