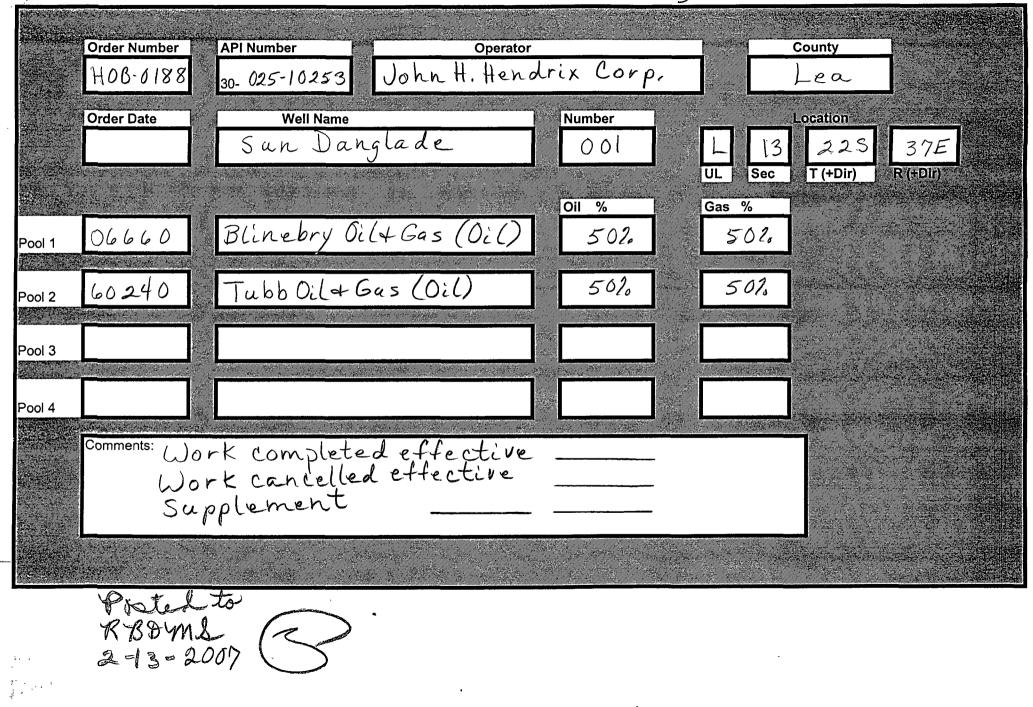

C-103 Received 1-26-2007 -DHC No, Assigned 2-13-2007

|       |                                                                                          | 30                         | -028-                        | 1025           | 3                 |
|-------|------------------------------------------------------------------------------------------|----------------------------|------------------------------|----------------|-------------------|
|       | <b>DOWNHOLE COMMINGLE CALCULATIONS:</b>                                                  | 00                         | HOB-                         | 0188           | I                 |
|       | OPERATOR: John H. Hendrix Corp.                                                          |                            |                              |                |                   |
|       | PROPERTY NAME: Sun Danglade                                                              |                            |                              |                |                   |
|       | WNULSTR: 1-2, 13-22-37                                                                   |                            |                              |                |                   |
| 06660 | SECTION I:<br>POOL NO. 1 Blinebry Oil+Gas (Oil)                                          | <b>allow</b><br><u>107</u> | ABLE AMO<br><u>428</u>       | DUNT<br>MCF 40 | 00                |
| 60240 | POOL NO. 2 Tubb Dild Gas (Oil)                                                           | 142                        | 284                          | MCF 20         | 00                |
|       | POOL NO. 3                                                                               |                            |                              | MCF            |                   |
|       | POOL NO. 4POOL TOTA                                                                      | ALS <u>249</u>             | 712                          | MCF            |                   |
|       | SECTION II:<br>POOL NO. 1 Blinebry OildGas(Oil)<br>POOL NO. 2 Tubb OildGas(Oll)          | 0 i<br>507<br>5 072        | <u>712</u><br>(<br>1, X 249= | 124,5          | Gas<br>50%<br>50% |
|       | POOL NO. 2 lubb Vild Gas (DLL)                                                           | 500                        | <b>)</b>                     |                |                   |
| 0     | POOL NO. 3                                                                               |                            |                              |                |                   |
| -     | POOL NO. 4                                                                               |                            |                              |                |                   |
|       | $\begin{array}{r} \underline{OIL} \\ \text{SECTION III:} \\ 107 + 502 - 214 \end{array}$ | GA                         | <u>s</u>                     |                |                   |
|       | SECTION IV:<br>$2 14 \times 50\% = 107$<br>$214 \times 50\% = 107$                       |                            |                              |                |                   |
|       |                                                                                          |                            |                              |                |                   |
|       |                                                                                          |                            |                              |                |                   |
|       |                                                                                          |                            |                              |                |                   |
|       | · · · · · · · · · · · · · · · · · · ·                                                    |                            |                              |                |                   |
|       |                                                                                          |                            |                              |                |                   |
| •     |                                                                                          |                            |                              |                |                   |
|       |                                                                                          |                            |                              |                |                   |