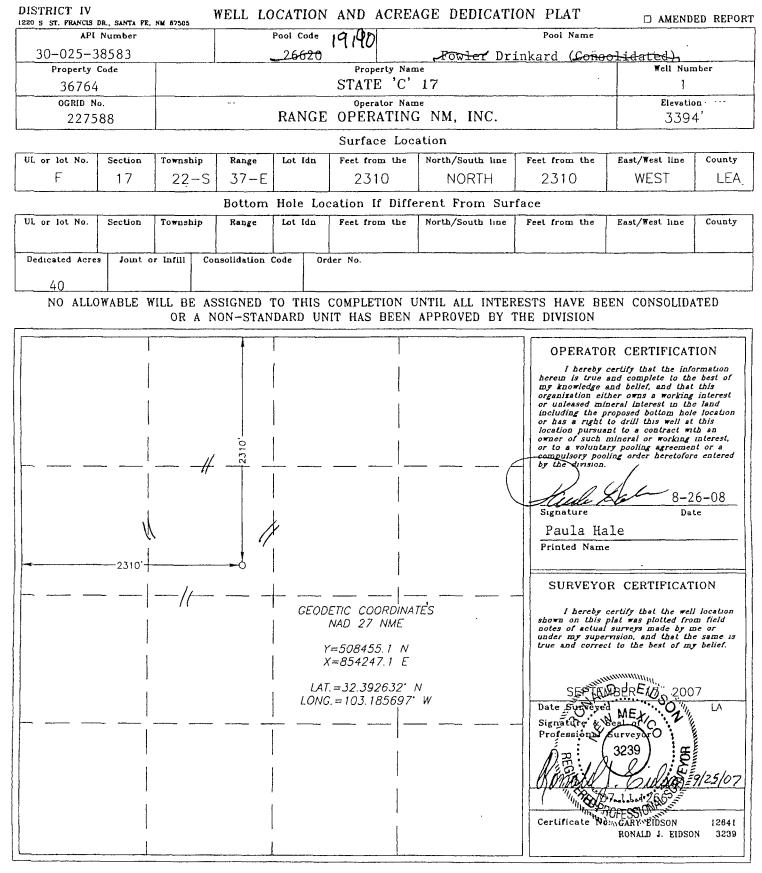

|        | Order Number  | API Number    | Operator                                                                                                                                                                                                                          | r            |                                                                                    | <u>County</u>     |
|--------|---------------|---------------|-----------------------------------------------------------------------------------------------------------------------------------------------------------------------------------------------------------------------------------|--------------|------------------------------------------------------------------------------------|-------------------|
|        | HOB-278A      | 30-025-38'583 | Range Operation                                                                                                                                                                                                                   | A New Mexico | LLC Lea                                                                            | ST                |
|        | Order Date    | Well Name     | alan di katalar katala kat<br>Katala katala | Number       |                                                                                    | Location          |
|        | 6/03/10       | State C-17    | an a                                                                                                                                                                                          |              |                                                                                    | 225 37e           |
|        |               |               |                                                                                                                                                                                                                                   | Oil %        | UL Sec<br>Gas %                                                                    | T (+Dir) R (+Dir) |
| Pool 1 | 06660         | Blinebry DA   | GLOID                                                                                                                                                                                                                             | 40 %         | 6576                                                                               | 18%               |
| Pool 2 | 19190         | Drinkard      | · · ·                                                                                                                                                                                                                             | 20%          | 20%                                                                                | 15.70             |
| Pool 3 | 62700         | Wantz Ak      |                                                                                                                                                                                                                                   | 40%          | 15%                                                                                | 15%               |
| Pool 4 |               |               |                                                                                                                                                                                                                                   |              |                                                                                    |                   |
|        | Comments: Pos | ted RBDM      | s on b                                                                                                                                                                                                                            | (B1,0        | n an an an ann an thairtean tha an thairtean an a |                   |
|        |               |               |                                                                                                                                                                                                                                   |              |                                                                                    |                   |
|        | <br>          |               |                                                                                                                                                                                                                                   |              |                                                                                    |                   |

| DOWNHOLE COMMINGLE CALCULATIONS:                                                                                                                          | DHC-HOB-278A<br>API#30-025-38583            |
|-----------------------------------------------------------------------------------------------------------------------------------------------------------|---------------------------------------------|
| OPERATOR: Range Operating New Mexic                                                                                                                       | •                                           |
| PROPERTY NAME: State C-17                                                                                                                                 |                                             |
| WNULSTR: #1-F, 17-225-37e                                                                                                                                 | -                                           |
| SECTION I:<br>POOL NO. 1 Blinebry BAG (DIL)                                                                                                               | ALLOWABLE AMOUNT $107$ $428$ MCF $4000$     |
| POOL NO. 2 Drinkard                                                                                                                                       | 142 852 MCF 6000                            |
| POOL NO. 3 Wantz Abo                                                                                                                                      | 187 1122 MCF 6000                           |
| POOL NO. 4POOL TOT                                                                                                                                        | TALS $\overline{43b}$ $\overline{2402}$ MCF |
| SECTION II:<br>POOL NO. 1_ Blinebry D&G (01)                                                                                                              | 016 GAS<br>408 65%                          |
| POOL NO. 2 Drinkard                                                                                                                                       | 20% 20%                                     |
| POOL NO. 3 Wantz Abo                                                                                                                                      | 40/8×436=174.4 15%                          |
| POOL NO. 4                                                                                                                                                | $\langle 174 \rangle$                       |
| OIL<br>SECTION III:<br>4090 + 187 - 467.5 (468)                                                                                                           | GAS                                         |
| SECTION IV:<br>$40\% \times 468 = 187.2 < 187 \\ 20\% \times 468 = 93.6 < 94 \\ 40\% \times 468 = 187.2 < 187 \\ 40\% \times 468 = 187.2 < 187 \\ \hline$ |                                             |
|                                                                                                                                                           |                                             |