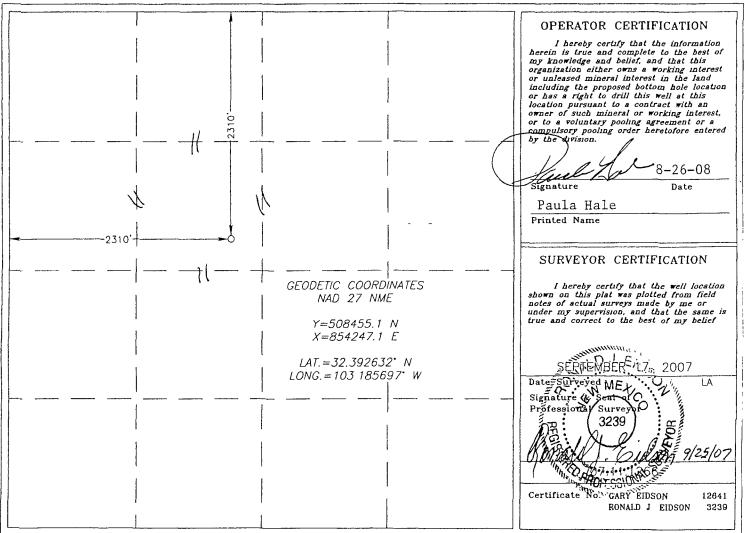

outh line | Feet from the | East/West line | County |
|-----------------|---------|--------------|---------------|---------|---------------|------------------|---------------|----------------|--------|
|                 |         |              |               |         |               |                  |               |                |        |
| Dedicated Acres | Joint o | r Infill Coi | nsolidation ( | Code Or | der No        |                  |               |                |        |
| 40              |         |              |               |         |               |                  |               |                |        |

## NO ALLOWABLE WILL BE ASSIGNED TO THIS COMPLETION UNTIL ALL INTERESTS HAVE BEEN CONSOLIDATED OR A NON-STANDARD UNIT HAS BEEN APPROVED BY THE DIVISION









Form C-102 Revised October 12, 2005 Submit to Appropriate District Office State Lease - 4 Copies Fee Lease - 3 Copies

□ AMENDED REPORT