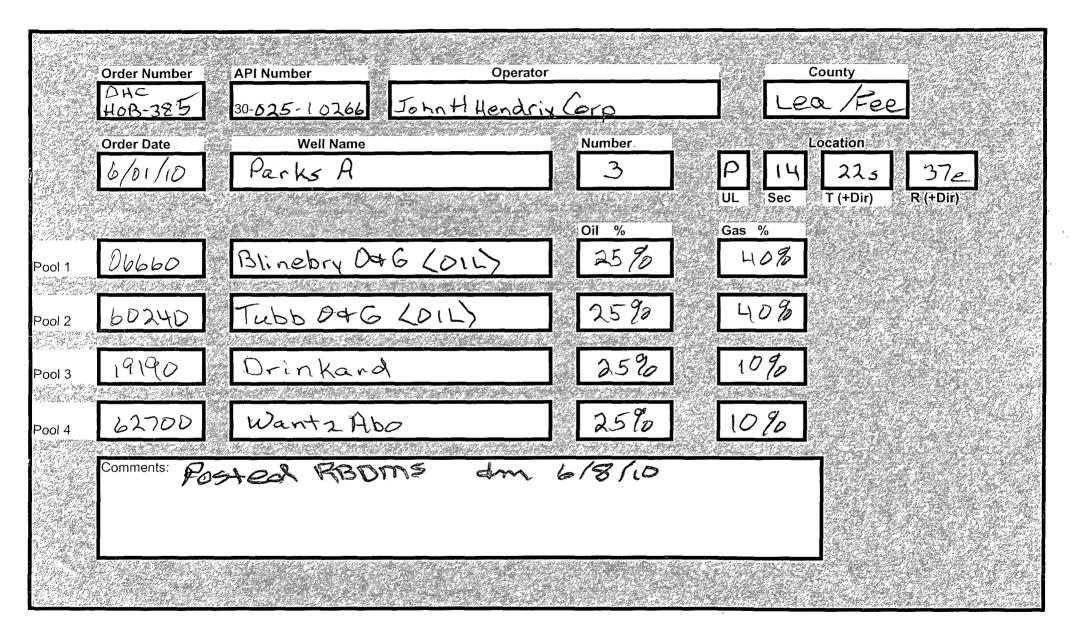

## Parks A #3

## Unit Letter P – 660' FSL & 660' FEL Sec 14, T22S, R37E, Lea County, NM API # 30-025-10266

- 1. Division Order that established pre-approved pools: Order No. R-11363
- 2. Pools to be commingled Blinebry Oil & Gas (6660), Tubb Oil & Gas (60240), Drinkard Pool (19190) and Wantz Abo (62700).
- Wantz Abo Perfs 6819-6884'
   Drinkard Pool Perfs 6242-6307'
   Tubb Oil & Gas Perfs 5800-6200'
   Blinebry Oil & Gas Perfs 5537-5758'
- 4. All zones are intermediate crude and commingling will not reduce the value of the production.
- 5. Ownership between pools is identical.
- 6. Current or Anticipated production:

7. The proposed allocation to be as follows

|                    |       | Oil % | Gas% |
|--------------------|-------|-------|------|
| Blinebry Oil & Gas |       | 25%   | 40%  |
| Tubb Oil & Gas     |       | 25%   | 40%  |
| Drinkard Pool      |       | 25%   | 10%  |
| Wantz Abo Pool     |       | 25%   | 10%  |
|                    | Total | 100%  | 100% |