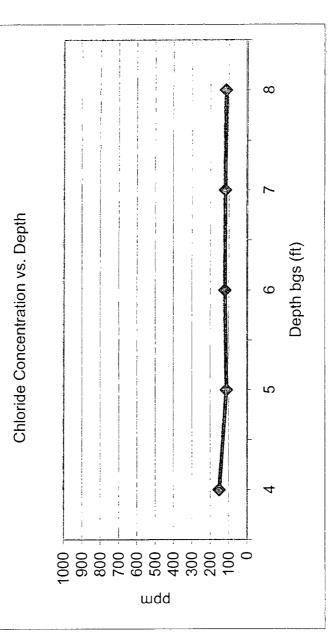

I verify that I have calibrated the above insrument in accordance to the namufacture operation manual.

SIGNATUE: Darwell witchelp

DATE: 11- 19-08

CHLORIDE CONCENTRATION CURVE

# EME Texaco 'B' EOL

Unit 'C', Sec. 16, T21S, R36E

Backhoe samples at the junction (source)

| <u>[Ĉi]</u> ppm | 151 | 112 | 120 | 117 | 112 |
|-----------------|-----|-----|-----|-----|-----|
| Depth bgs (ft)  | 4   | 5   | 6   | 7   | 8   |