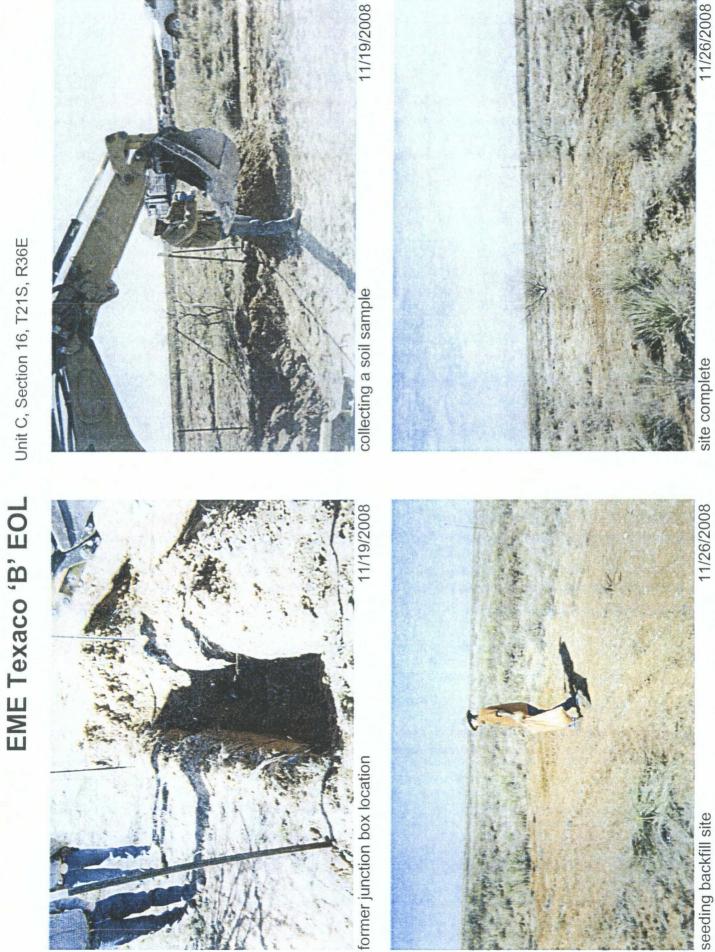

#### RICE OPERATING COMPANY JUNCTION BOX FINAL REPORT

· ·

APP - 6 2010

|          |                                                                    |                             |               |                                       |                   | TION                                  |            | Enviro                  | nmental Bure                 | au       |             |
|----------|--------------------------------------------------------------------|-----------------------------|---------------|---------------------------------------|-------------------|---------------------------------------|------------|-------------------------|------------------------------|----------|-------------|
|          | BOX LOCATION<br>SWD SYSTEM JUNCTION UNIT SECTION TOWNSHIP RANGE CC |                             |               |                                       |                   |                                       | COUN       | UI Con                  | servation Divi<br>DIMENSIONS | - FFF    | r )         |
|          | Eunice Monument                                                    |                             |               |                                       |                   |                                       |            | Length                  | Width                        |          | epth        |
|          | Eumont (EME)                                                       | EOL                         | С             | 16                                    | 21S               | 36E                                   | Lea        |                         | eliminated                   | _ t      |             |
|          | LAND TYPE: 6                                                       | BLM                         | STATE X       | FEE LA                                | NDOWNER           | ·                                     |            | OTHE                    | R                            |          |             |
|          | Depth to Grour                                                     | ndwater                     | 195           | feet                                  | NMOCD             | SITE ASSI                             | ESSME      | NT RANKING              | SCORE:                       | 0        |             |
|          | Date Started                                                       | 11/19                       | /2008         | Date Co                               | mpleted           | 11/19/2008                            | <u> </u>   | CD Witness _            | nc                           | )        |             |
|          | Soil Excavated                                                     | 4                           | cubic ya      | rds Ex                                | cavation Le       | ngth <u>5</u>                         | v          | /idth <u>3</u>          | Depth                        | 8        | feet        |
|          | Soil Disposed                                                      | 0                           | cubic ya      | rds Of                                | ffsite Facility   | n                                     | /a         | Locatio                 | on                           | n/a      | <u>-</u>    |
| FINA     | L ANALYTI                                                          |                             | SULTS:        | Samp                                  | ole Date          | 11/19/200                             | 08         | Sample (                | Depth                        | 8 f      | ťt          |
| ТРН      | and Chloride la<br>testin                                          | boratory tes<br>g procedure |               | •                                     | <b>e</b>          | proved lab a                          | nd         | CHLC                    | RIDE FIELD                   | TES      | TS          |
|          | Sample<br>Location                                                 | PID (fie<br>ppm             |               | RO<br>g/kg                            | DRO<br>mg/kg      | Chloride<br>mg/kg                     |            | LOCATION                | DEPTI                        | -        | mg/kg       |
| SO       | URCE 8' GRAE                                                       | 3 1.8                       | <1            | 0.0                                   | <10.0             | <16                                   |            | background              | 6"                           |          | 88          |
| •        |                                                                    |                             |               |                                       |                   | · · · · · · · · · · · · · · · · · · · |            |                         | 4'                           |          | 151         |
| Gener    | al Description                                                     | of Remedia                  | al Action:    | This junctior                         | n box was elim    | ninated during                        | 3          | vertical<br>delineation | 5'                           |          | 112         |
|          | eline replacement                                                  |                             |               | · · · · · · · · · · · · · · · · · · · |                   |                                       |            | trench at the           |                              |          | 120         |
| investig | ation was conduc                                                   | cted using a b              | ackhoe to c   | ollect soil sar                       | nples at regul    | ar intervals                          |            | junction                | 7'                           |          | 117         |
| produc   | ing a 5x3x8-ft-dee                                                 | ep excavation               | . Chloride fi | eld tests perf                        | ormed on ead      | ch sample                             |            | (source)                | 8'                           |          | 112         |
| yielded  | low concentration                                                  | ns similar to t             | hat of the ba | ckground. C                           | Organic vapors    | s were                                |            |                         | . I                          | l        |             |
| measu    | red using a PID w                                                  | hich also yiel              | ded low cond  | centrations.                          | The deepest s     | sample, 8 ft E                        | BGS, wa    | s sent to a com         | mercial labora               | tory for |             |
| analysi  | s of chloride and <sup>·</sup>                                     | TPH, which c                | onfirmed low  | concentratio                          | ons. The exca     | avated soil wa                        | as return  | ed to the excave        | ation to ground              | surfac   | ce          |
| and cor  | ntoured to the sur                                                 | rounding are                | a. On 11/26   | /2008, the sit                        | e was seeded      | d with a blend                        | d of nativ | e vegetation an         | d is expected t              | o retur  | n to a      |
| product  | ive capacity at a                                                  | normal rate.                |               | · · · · · · · · · · · · · · · · · · · |                   |                                       |            |                         |                              |          |             |
|          |                                                                    |                             |               |                                       |                   |                                       |            |                         |                              | <u> </u> |             |
|          |                                                                    |                             |               |                                       |                   | enclosures: p                         | photos, la | ab results, PID (       | field) screenin              | gs, chi  | oride curve |
|          | I HEREBY                                                           | CERTIFY                     | THAT THE      |                                       | TION ABOV         |                                       | · ·· · = - | OMPLETE TO              | THE BEST                     | OF M     | Y           |
| SITE SU  |                                                                    | Darnell Mitch               | nellSIG       |                                       | mille             | 1 ikahal                              | ¢.         |                         |                              | RATING   | COMPANY     |
|          | EPORT<br>EMBLED BY                                                 | Katie Jone                  | s             | INITIAL                               | $\langle \rangle$ | í<br>                                 |            |                         |                              |          |             |
| PROJE    | CT LEADER                                                          | arry Bruce Bał              | ker Jr. SIG   | NATURE;                               | tany h            | ecce Bahri                            | A.         | DA1                     | Е <u>-</u> -                 | 3-0      | 09          |