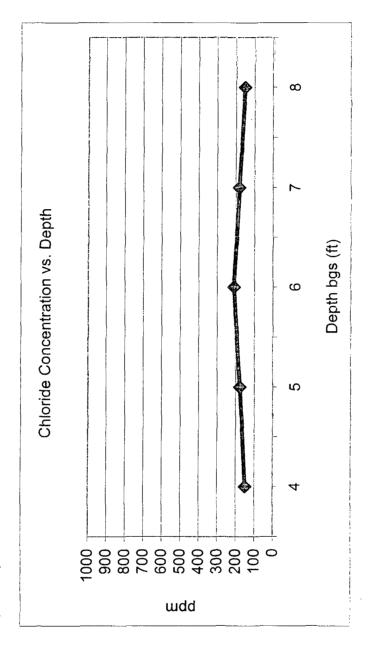

#### RICE OPERATING COMPANY JUNCTION BOX FINAL REPORT

APP - 6 2010

Environmental Bureau
Oil Conservation Division

**BOX LOCATION** 

| 1                                                                                                        | SWD SYSTEM                                                                                                                                                                                                                                                               | JUNCTION                                                                                     | UNIT          | SECTION         | TOWNSHIP     | RANGE             | COUNTY       | BOX D                   | IMENSIONS - FE    | ET            |
|----------------------------------------------------------------------------------------------------------|--------------------------------------------------------------------------------------------------------------------------------------------------------------------------------------------------------------------------------------------------------------------------|----------------------------------------------------------------------------------------------|---------------|-----------------|--------------|-------------------|--------------|-------------------------|-------------------|---------------|
|                                                                                                          | Blinebry Drinkard                                                                                                                                                                                                                                                        | C-23 EOL                                                                                     | С             | 23              | 215          | 37E               | Lea          | Length                  | Width             | Depth         |
|                                                                                                          | (BD)                                                                                                                                                                                                                                                                     |                                                                                              |               |                 |              | 0                 |              |                         | eliminated        |               |
|                                                                                                          | LAND TYPE: {                                                                                                                                                                                                                                                             | BLM                                                                                          | STATE         | FEE LA          | NDOWNER      | A                 | pache        | OTHER                   |                   |               |
|                                                                                                          | Depth to Grou                                                                                                                                                                                                                                                            | ndwater                                                                                      | 65            | feet            | NMOCE        | SITE ASS          | ESSMENT      | RANKING S               | CORE:             | 10            |
|                                                                                                          | Date Started                                                                                                                                                                                                                                                             | 8/31/                                                                                        | 2009          | Date Cor        | mpleted      | 8/31/2009         | OCD          | Witness                 | no                |               |
|                                                                                                          | Soil Excavated                                                                                                                                                                                                                                                           | 1.2                                                                                          | cubic ya      | rds Exc         | avation Le   | ngth 1            | Widtl        | n4                      | Depth 8           | feet          |
|                                                                                                          | Soil Disposed 0 cubic yards Offsite Facility n/a Location n/a                                                                                                                                                                                                            |                                                                                              |               |                 |              |                   |              |                         |                   |               |
| FINA                                                                                                     | FINAL ANALYTICAL RESULTS: Sample Date 8/31/2009 Sample Depth 8 ft                                                                                                                                                                                                        |                                                                                              |               |                 |              |                   |              |                         |                   |               |
| TPH a                                                                                                    | TPH and Chloride laboratory test results completed by using an approved lab and testing procedures pursuant to NMOCD guidelines.  CHLORIDE FIELD TESTS                                                                                                                   |                                                                                              |               |                 |              |                   |              |                         |                   |               |
|                                                                                                          | Sample<br>Location                                                                                                                                                                                                                                                       | PID (fie                                                                                     |               | RO<br>g/kg      | DRO<br>mg/kg | Chloride<br>mg/kg |              | OCATION                 | DEPTH             | mg/kg         |
| SO                                                                                                       | JRCE 8' GRAE                                                                                                                                                                                                                                                             | 1.4                                                                                          | <1            | 0.0             | <10.0        | 32                |              | ackground               | 6"                | 150           |
|                                                                                                          |                                                                                                                                                                                                                                                                          |                                                                                              |               |                 |              | <u>2</u> 70       | _            |                         | 4'                | 149           |
| Genera                                                                                                   | al Description                                                                                                                                                                                                                                                           | of Remedia                                                                                   | I Action:     | This junction   | was addres   | sed during th     | е            | vertical<br>delineation | 5'                | 178           |
|                                                                                                          |                                                                                                                                                                                                                                                                          |                                                                                              |               |                 |              |                   | } '          | rench at the            | 6'                | 211           |
| investigation was conducted using a backhoe to collect soil samples at regular intervals junction 7' 181 |                                                                                                                                                                                                                                                                          |                                                                                              |               |                 |              |                   |              |                         |                   |               |
| creating                                                                                                 | a 1x4x8-ft deep                                                                                                                                                                                                                                                          | 1x4x8-ft deep excavation. Chloride field tests were performed on each sample (source) 8' 152 |               |                 |              |                   |              |                         |                   |               |
| which y                                                                                                  | rhich yielded low concentrations similar to that of the background sample. Organic vapors                                                                                                                                                                                |                                                                                              |               |                 |              |                   |              |                         |                   |               |
| were m                                                                                                   | rere measured using a PID which also yielded low concentrations. The deepest sample, 8 ft BGS, was sent to a commercial laboratory or analysis of chloride and TPH. Lab analysis confirmed low concentrations of each. The excavated soil was returned to the excavation |                                                                                              |               |                 |              |                   |              |                         |                   |               |
| for anal                                                                                                 | ysis of chloride a                                                                                                                                                                                                                                                       | and TPH. La                                                                                  | b analysis co | onfirmed low    | concentratio | ns of each.       | The excavat  | ted soil was re         | turned to the ex  | cavation      |
| and cor                                                                                                  | toured to the su                                                                                                                                                                                                                                                         | rrounding are                                                                                | ea. On 9/9/2  | 009, the site   | was seeded   | with a blend      | of native ve | egetation and i         | s expected to re  | turn to a     |
| product                                                                                                  | ive capacity at a                                                                                                                                                                                                                                                        | normal rate.                                                                                 |               |                 |              |                   |              |                         |                   |               |
|                                                                                                          |                                                                                                                                                                                                                                                                          |                                                                                              |               |                 | en           | closures: ph      | otos, lab re | sults, PID (field       | l) screenings, cl | nloride curve |
|                                                                                                          |                                                                                                                                                                                                                                                                          |                                                                                              |               |                 | ·            |                   |              |                         |                   |               |
|                                                                                                          | I HEREB                                                                                                                                                                                                                                                                  | Y CERTIFY                                                                                    | THAT THE      |                 | TION ABOVE   |                   |              | PLETE TO TH             | HE BEST OF N      | ΛΥ            |
| SITE SU                                                                                                  | PERVISOR                                                                                                                                                                                                                                                                 | Eric Garriso                                                                                 | n SIG         | NATURE          | ra           | 200               | 2            | COMPANY_                | RICE OPERATIN     | G COMPANY     |
|                                                                                                          | PORT<br>EMBLED BY                                                                                                                                                                                                                                                        |                                                                                              |               | INITIAL         | <u>{}</u>    |                   |              |                         |                   |               |
| POJEC                                                                                                    | TLEADER La                                                                                                                                                                                                                                                               | arry Bruce Bak                                                                               | er Jr. SIG    | NATURE <u>ぶ</u> | my Bu        | ice Bali          | u An         | _ DATE_                 | //-/3-            | 09            |
|                                                                                                          |                                                                                                                                                                                                                                                                          |                                                                                              |               |                 | 42           |                   |              |                         |                   |               |