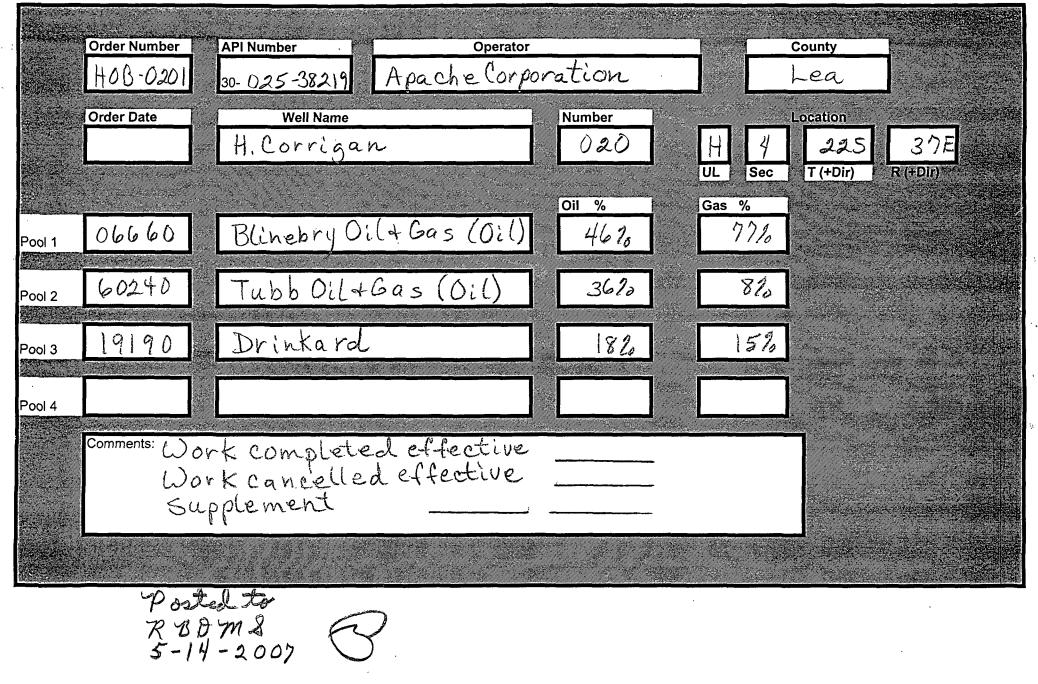

DHCNO, Assigned 5-14-2007

30-025-38219 **DOWNHOLE COMMINGLE CALCULATIONS:** HOB-0201 Apache Corporation **OPERATOR:** PROPERTY NAME: H. Corrigan WNULSTR: 20-H, 4-22-37 ALLOWABLE AMOUNT 107 428 MCF 400006660 POOL NO. 1 Blinebry Oil+ Gas/Oil 60240 POOL NO. 2 Tubb Oil+ Gar (Oil) 284 MCF 2000 142 19190 POOL NO. 3 Drinkard 852 MCF 6000 142 POOL NO. 4 MCF POOL TOTALS 391 1564 Oil Gas **SECTION II:** Blinebru Dil+Gas(Oil) 4670 × 391= 179,86 POOL NO. 1 77% POOL NO. 2 Tubb Oil+Gas (Dil) 366 8% 1820 15% POOL NO. 3 Drinkar POOL NO. 4 GAS OIL **SECTION III:** 39.608 (233) SECTION IV