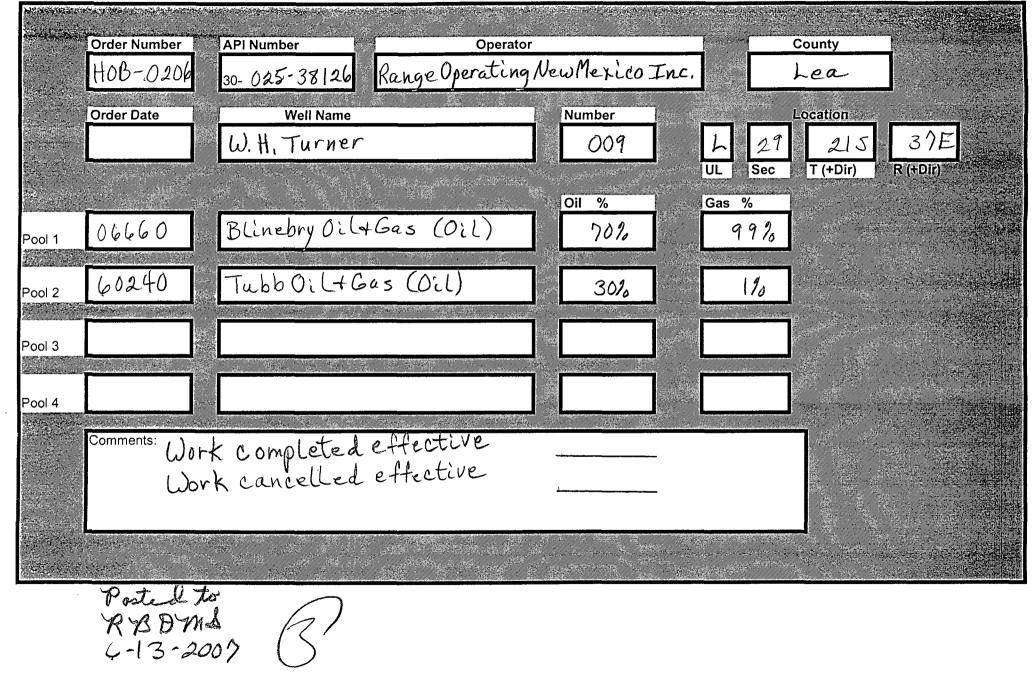

C-103 Received 5-29-2007 DAC No. Assigned 6-13-2007

|       |                                                                                   | 30-0                  | 025-38/26      |              |
|-------|-----------------------------------------------------------------------------------|-----------------------|----------------|--------------|
|       | <b>DOWNHOLE COMMINGLE CALCULATIONS:</b>                                           | t                     | 108-0206       |              |
|       | OPERATOR: Range Operating New Mexic                                               | o Inc.                |                |              |
|       | PROPERTY NAME: W.H. Turner                                                        |                       |                |              |
|       | WNULSTR: 9-21-37                                                                  | -                     |                |              |
| 06660 | SECTION I:<br>POOL NO. 1 Blinebry Oil+Gas (Oil)<br>POOL NO. 2 Tubb Oil+Gas (Oil)  | ) <u>ALLOW</u><br>107 | VABLE AMOUNT   | 4000         |
| 60240 | POOL NO. 2 Tubb Oil+Gas (Oil)                                                     | 142                   | 284 MCF        | 2000         |
|       | POOL NO. 3                                                                        |                       | MCF            |              |
|       | POOL NO. 4 POOL TOT.                                                              | ALS <u>249</u>        | мсғ            |              |
|       | SECTION II:<br>POOL NO. 1_Blinebry Oil+Gos (Oil)<br>POOL NO. 2_Tubb Oil+Gas (Oil) | 0:1<br>701            | o:X 249= 174.2 | Gas<br>0.99% |
|       | POOL NO. 2 Tubb Oil+Gas (Oil)                                                     | 30%                   |                | 1%           |
|       | POOL NO. 3                                                                        |                       |                |              |
|       | POOL NO. 4                                                                        |                       |                |              |
|       | $\frac{\text{OIL}}{107 + 702} = 152.85(153)$                                      | GA                    | <u>.S</u>      | -            |
|       | $\frac{53 \times 70\%}{53 \times 30\%} = \frac{107.10}{45.90} (107)$              |                       |                | -            |
|       |                                                                                   |                       |                | -<br>-       |