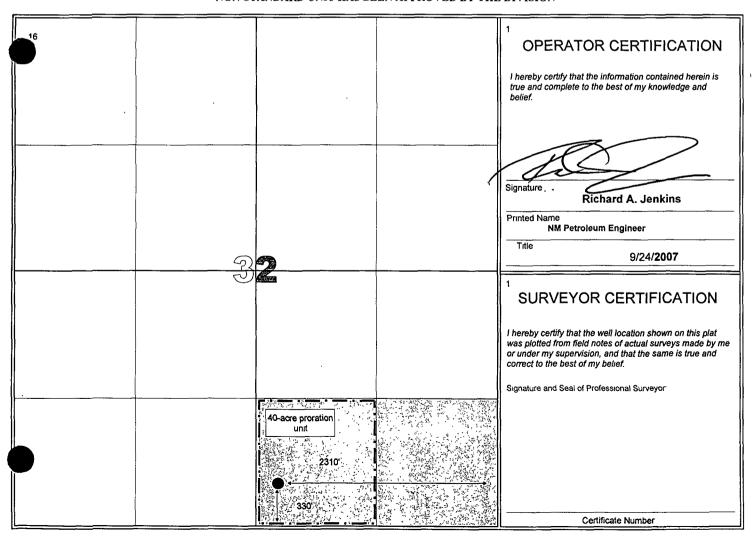

|                                     | · · · · · · · · · · · · · · · · · · · |          | 11 Bott | om Hole                                | Location If D                              | ifferent From S                              | Surface                         |                |                               |  |  |
| UL or Lot No.                       | Section                               | Township | Range   | Lot Idn                                | Feet from the                              | North/South line                             | Feet from the                   | East/West line | County                        |  |  |

## NO ALLOWABLE WILL BE ASSIGNED TO THIS COMPLETION UNTIL ALL INTERESTS HAVE BEEN CONSOLIDATED OR A NON-STANDARD UNIT HAS BEEN APPROVED BY THE DIVISION



#### State of New Mexico Energy, Minerals & Natural Resources Department

Form C-102 Revised March 17, 1999

District II 811 South First, Artesia, NM 88210

District III

1000 Rio Brazos Rd., Aztec, NM 87410

South Pacheco, Santa Fe, NM 87505

# OIL CONSERVATION DIVISION Submit to Appropriate District Office

2040 South Pacheco Santa Fe, NM 87505 State Lease - 4 Copies

Fee Lease - 3 Copies

□ AMENDED REPORT

## WELL LOCATION AND ACREAGE DEDICATION PLAT

|                                                                                                      | API Number<br>0-025-3569                                                    |                                                                                      |       | <sup>2</sup> Pool Code<br><b>47090</b> |               |