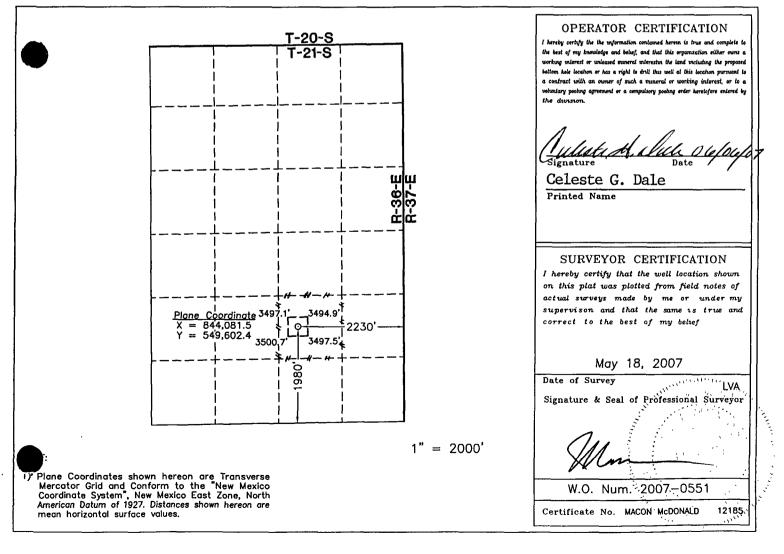

J                      | 1       | 21 S                       | 36 E                |                                         | 1980            | SOUTH            | 2230               | EAST           | LEA    |  |
|                        |         |                            | Bottom              | Hole Lo                                 | cation If Diffe | rent From Sur    | face               |                |        |  |
| UL or lot No.          | Section | Township                   | Range               | Lot Idn                                 | Feet from the   | North/South line | Feet from the      | East/West line | County |  |

NO ALLOWABLE WILL BE ASSIGNED TO THIS COMPLETION UNTIL ALL INTERESTS HAVE BEEN CONSOLIDATED OR A NON-STANDARD UNIT HAS BEEN APPROVED BY THE DIVISION



DISTRICT II 1301 W. Grand Avenue, Artesia, NM 88210

DISTRICT III 1000-2010 Brazos Rd., Aztec, NM 87410

1220 S. St. Francis Dr., Santa Fe, NM 87505

a n

State of New Mexico Energy, Minerals & Natural Resources Department OIL CONSERVATION DIVISION 1220 South St. Frances Dr. Santa Fe, NM 87505

□ AMENDED REPORT

WELL LOCATION AND ACREAGE DEDICATION PLAT

| API Number<br>30-025- 38429 |          |             |                                         | Pool Code<br>29760 |                 | Pool Name<br>Hardy; Tubb-Drinkard |                   |                    |        |
|-----------------------------|----------|-------------|-----------------------------------------|--------------------|-----------------|-----------------------------------|-------------------|--------------------|---