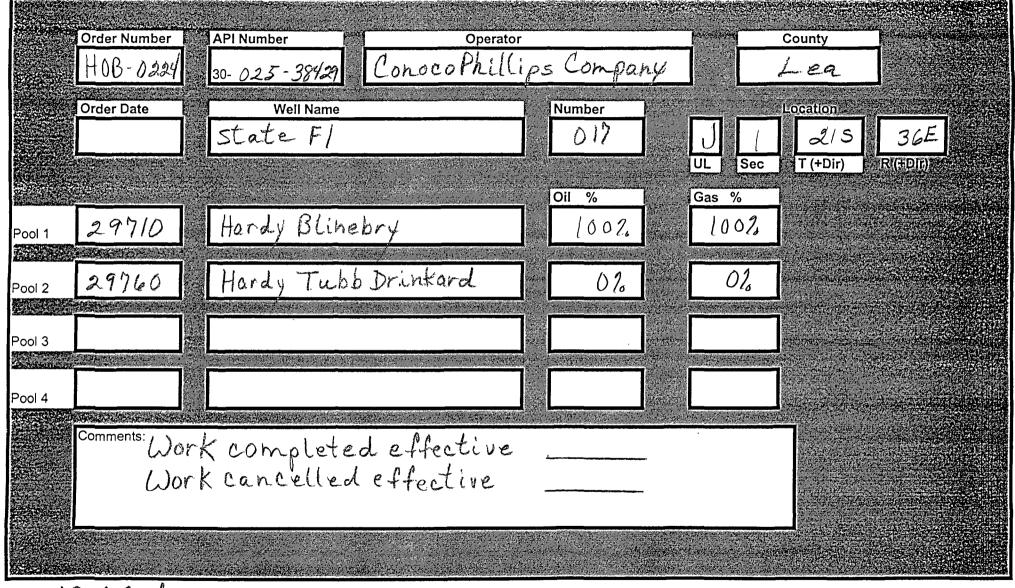

- C-103 Received 10-24-2007 DHC No. Assigned 10-25-2007

Posted to KBJML (-10-25-2007

|       |                                           | 30-02            | 25-38429                       |       |
|-------|-------------------------------------------|------------------|--------------------------------|-------|
|       | DOWNHOLE COMMINGLE CALCULATIONS:          |                  | B-0224                         |       |
|       | OPERATOR: Conocophillips Company          | 4                | 0 - 022,1                      |       |
|       | PROPERTYNAME: State F1                    |                  |                                |       |
|       | WNULSTR: $12 - 36$                        |                  |                                |       |
| 29710 | SECTION I:<br>POOL NO. 1 Hardy Blinebry   | ALLOWAI<br>_/07_ | ble amount<br><u>2/4</u> mcf 2 | 600   |
| 29760 | POOL NO. 2 Hardy Tubb Drinkard            | 142              | <u>852</u> MCF 6               | 000   |
|       | POOL NO. 3                                |                  | MCF                            |       |
|       | POOL NO. 4 POOL TOTA                      | ALS 249          | / <u>066</u> MCF               |       |
|       |                                           | Oi(              |                                | Gas   |
|       | SECTION II:<br>POOL NO. 1_ Hardy Blinebry | 100%             |                                | 1002. |
|       | POOL NO. 2 Hardy Tubb Drinkard            | 0%               |                                | 0%    |
| Â     | POOL NO. 3                                |                  | -                              | ,     |
|       | POOL NO. 4                                |                  |                                |       |
|       | <u>OIL</u>                                | <u>GAS</u>       |                                |       |
|       | <b>SECTION III:</b> $107 + 1007 = 107$    |                  | ,                              |       |
| •     | SECTION IV:<br>$(0) \times (002) = 107$   |                  | •                              |       |
| •     | 107× 07. 0                                |                  | ·····                          | <br>  |
|       |                                           |                  |                                |       |
|       |                                           |                  | <u> </u>                       |       |