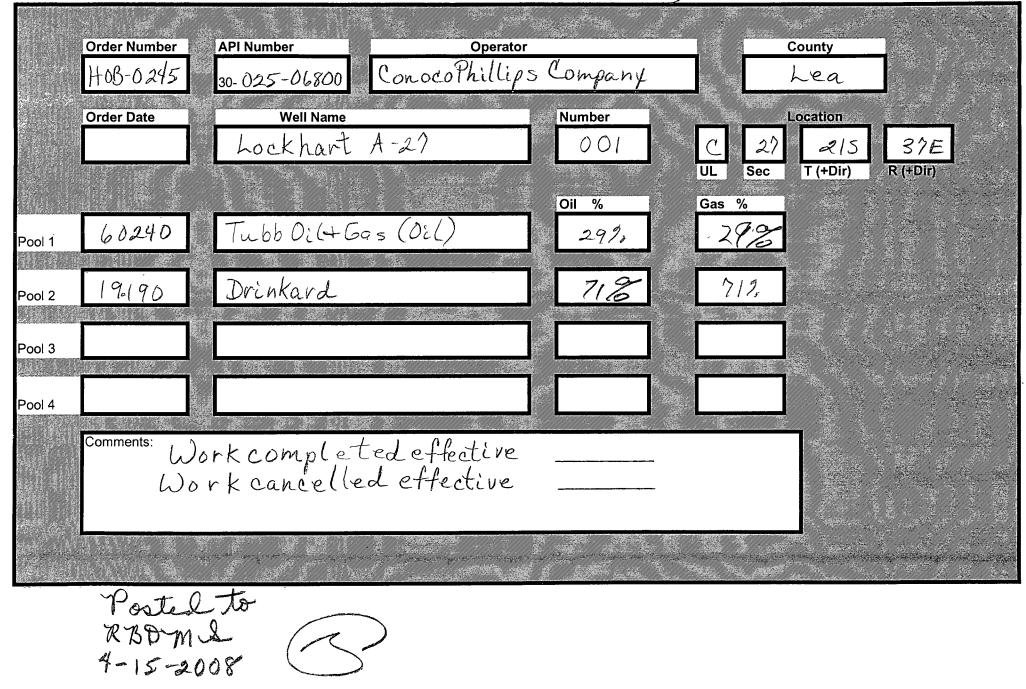

C-103 Received 4-2-2008 -DHC No. Assigned 4-15-2008

|       | DOWNHOLE COMMINGLE CALCULATIONS:                               | 30-025-06800                                                                           |
|-------|----------------------------------------------------------------|----------------------------------------------------------------------------------------|
| Ő     | OPERATOR: <u>ConcoPhillips</u>                                 | HOB-0245                                                                               |
|       | PROPERTY NAME: Lockhart A-2                                    | 7                                                                                      |
|       | WNULSTR: 1-C, 27-21-37                                         | _                                                                                      |
| 60240 | SECTION I: ( )                                                 | ALLOWABLE AMOUNT<br><u>142 - 284</u> MCF えいいの                                          |
| 19190 | POOL NO. 2 Drinkard                                            | 142 852 MCF 6000                                                                       |
|       | POOL NO. 3                                                     | MCF                                                                                    |
|       | POOL NO. 4                                                     | TALS $\overline{284}$ $l\overline{36}$ MCF                                             |
|       | POOL TO                                                        | $\frac{\text{TALS}_{\overline{284}}}{O_{c}} = l \overline{\underline{136}} \qquad Gas$ |
|       | SECTION II: Tubb Oil+Gas (Oil)                                 | 29% 29%                                                                                |
|       | POOL NO. 2 Drinkard                                            | 7170×284=201,64 7190                                                                   |
|       | POOL NO. 3                                                     |                                                                                        |
|       | POOL NO. 4                                                     |                                                                                        |
|       | $\frac{OIL}{142 - 712} = 200.00$                               | GAS                                                                                    |
|       | SECTION IV:<br>$200 \times 293 = 58$<br>$200 \times 212 = 142$ | · · · · · · · · · · · · · · · · · · ·                                                  |
|       |                                                                | · · · · · · · · · · · · · · · · · · ·                                                  |