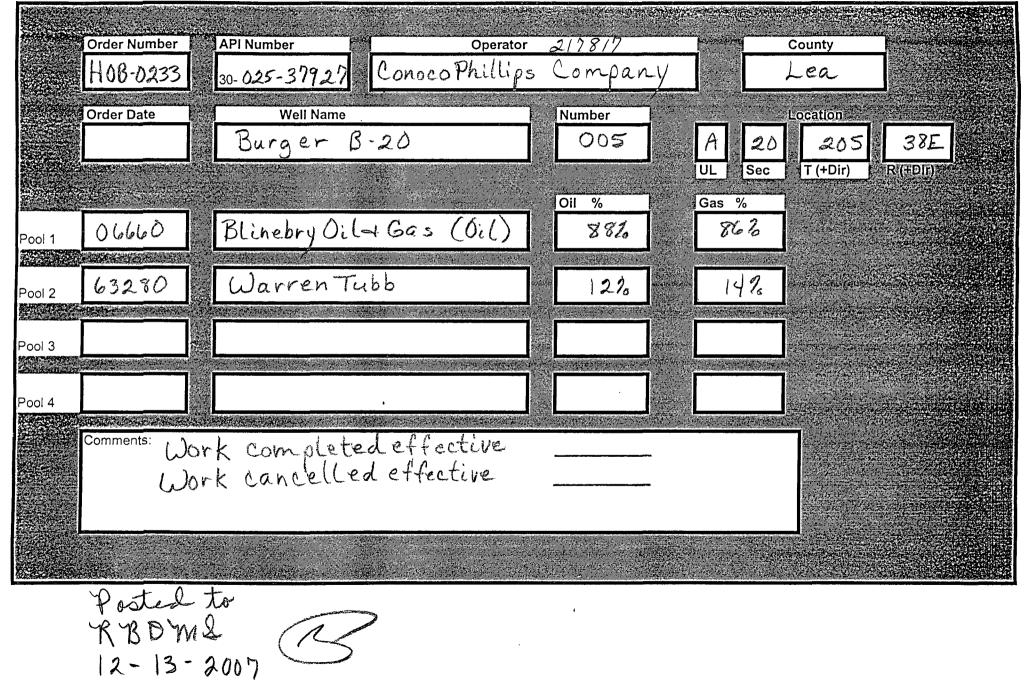

C-103 Received 12-11-2007 DHC NO, Assigned 12-13-2007

|       |                                                                                                  | •                                 |             |
|-------|--------------------------------------------------------------------------------------------------|-----------------------------------|-------------|
|       |                                                                                                  |                                   |             |
|       | <b>DOWNHOLE COMMINGLE CALCULATIONS:</b>                                                          | 30-025-3792;                      | 7           |
|       | OPERATOR: ConocoPhillips Company                                                                 | HOB- 0233                         |             |
|       | PROPERTY NAME: Burger B-20                                                                       |                                   |             |
|       | WNULSTR: <u>5-A</u> , <u>20-20-38</u>                                                            |                                   |             |
| 06660 | SECTION I:<br>POOL NO. 1 Blinebry Oild Gas (Oil)                                                 | ALLOWABLE AMOUNT $107 428$ MCF 40 | 00          |
| 63280 | POOL NO. 2 Warren Tubb                                                                           | 142 284 MCF 20                    | 000         |
|       | POOL NO. 3                                                                                       | MCF                               | •           |
|       | POOL NO. 4POOL TOTA                                                                              | MCF                               |             |
|       | POOL TOTA                                                                                        | LS <u>249</u> <u>712</u>          |             |
|       | SECTION II:<br>POOL NO. 1 Blinebry Dil+ Gas (Oil)                                                | 0il<br>88% X 249=219,12           | 605<br>8613 |
|       | POOL NO. 2 Warren Tubb                                                                           | 12%                               | 14%         |
|       | POOL NO. 3                                                                                       |                                   |             |
|       | POOL NO. 4                                                                                       |                                   |             |
|       | OIL                                                                                              | GAS                               |             |
|       | SECTION III:<br>$107 \div 887 = 121.59(122)$                                                     |                                   | •           |
|       | SECTION IV:<br>$122 \times 887_0 = 107, 36 \cdot (107)$<br>$122 \times 129_0 = 14.64 \cdot (15)$ | -                                 | ···         |
|       |                                                                                                  |                                   |             |
|       | · · · · · · · · · · · · · · · · · · ·                                                            |                                   |             |
|       |                                                                                                  |                                   |             |
|       |                                                                                                  | 4                                 |             |
|       |                                                                                                  |                                   |             |
|       |                                                                                                  |                                   |             |