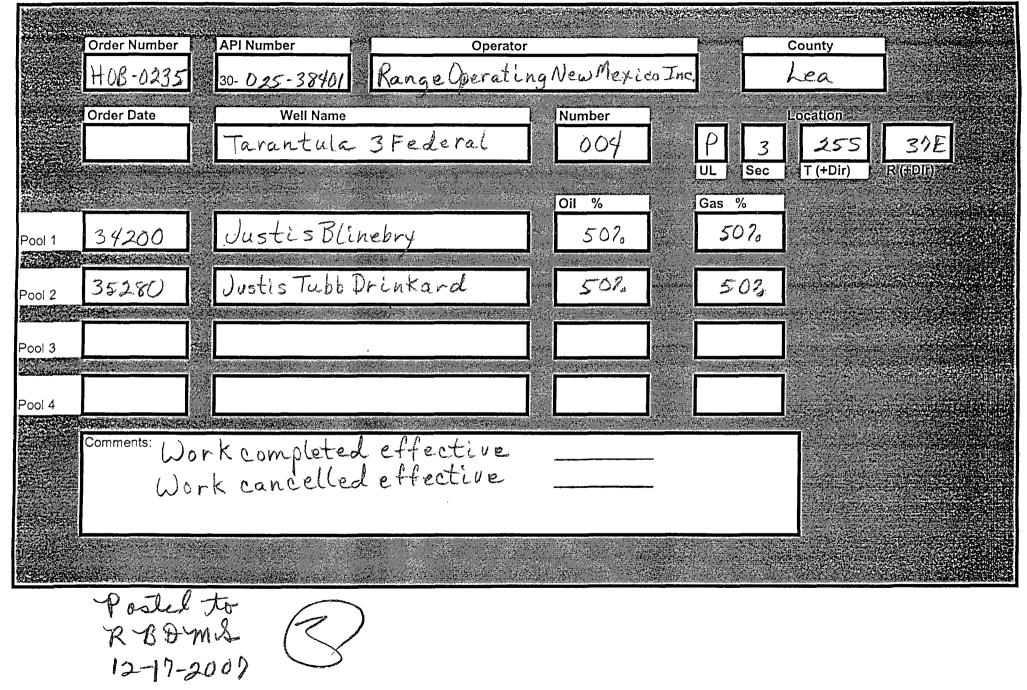

C-103 Received 11-8-2007 DHC No. Assigned 12-17-2007

|       |                                                                   | 20-025-38401                                                       |           |
|-------|-------------------------------------------------------------------|--------------------------------------------------------------------|-----------|
|       | <b>DOWNHOLE COMMINGLE CALCULATIONS:</b>                           | 30-025-38401<br>HOB-0235                                           |           |
|       | OPERATOR: Range Operating New Mex                                 |                                                                    |           |
|       | PROPERTY NAME: Tarantula 3 Feo                                    | deral                                                              |           |
|       | WNULSTR: $4-P$ , $3-25-37$                                        | _                                                                  |           |
|       |                                                                   | ALLOWABLE AMOUNT<br><u>107                                    </u> |           |
| 35280 | POOL NO. 2 Justis Tubb Drinkard                                   | <u>107 642</u> MCF 6000                                            |           |
|       | POOL NO. 3                                                        | MCF                                                                |           |
|       | POOL NO. 4POOL TOT                                                | TALS $\overline{2/4}$ $\sqrt{284}$ MCF                             |           |
|       | section II:<br>pool NO.1_Justis Blinebry                          |                                                                    | as<br>10% |
|       | POOL NO. 2 Justis Tubb Drinkard                                   | 50% 5                                                              | 010       |
|       | POOL NO. 3                                                        |                                                                    |           |
|       | POOL NO. 4                                                        |                                                                    |           |
|       | $\frac{OIL}{107 + 507} = 214$                                     | <u>GAS</u>                                                         |           |
|       | SECTION IV:<br>$2/4 \times 50\% = 107$<br>$2/4 \times 50\% = 107$ |                                                                    | -         |
|       |                                                                   |                                                                    | <br>      |