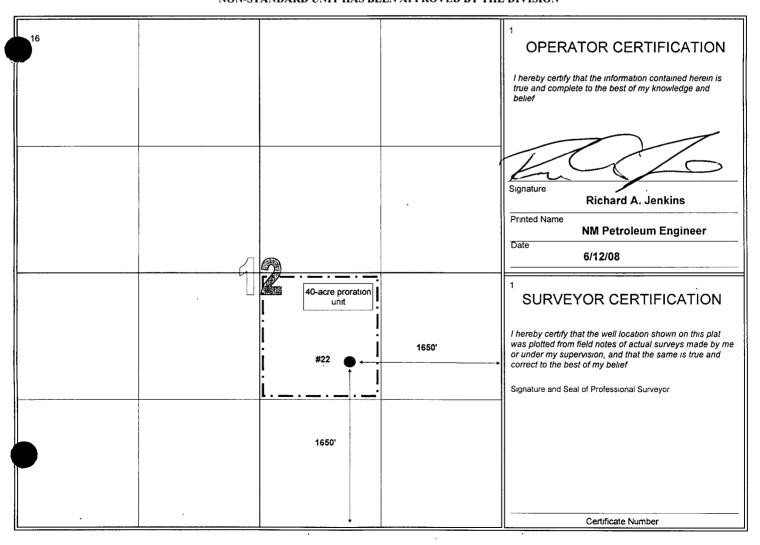

| Lot Idn                        | Feet from the                                      | North/South line | Feet from the                              | East/West line | e County                       |                                         |  |  |
| 12 Dedicated Acr<br>40                                                   | l<br>es <sup>13</sup> Join | at or Infill 14 Co                    | nsolidation                    | Code 15 Ord                                        | ler No           |                                            |                | 1                              | 1                                       |  |  |

# NO ALLOWABLE WILL BE ASSIGNED TO THIS COMPLETION UNTIL ALL INTERESTS HAVE BEEN CONSOLIDATED OR A NON-STANDARD UNIT HAS BEEN APPROVED BY THE DIVISION



# C.H. Weir A #22

# Location:

1650' FSL & 1650' FEL; T20S R37E Section 12

Unit Letter: J

Field:

Weir East/Monument/Skaggs

County:

Lea

State: NM

### Well Info:

Spud Date:

API:

30-025-38965

Cost Center:

WBS#: RefNO:

RefNO. Lease:

# **Proposed**

# Wellbore Diagram



# Surface Casing

Size: 11 3/4", 42#, H-40 ST&C

Set: @ 520' With: 360 sx Hole Size: 14 3/4" TOC @ Surface

By: Circulation

# Intermediate Casing

Size: 8 5/8", 24#, K-55 ST&C

Set @: 2750' With: 775sx Hole Size: 11" TOC: Surface

By: Circulation

Blinebry

5795'-6305'

Tubb

6305'-6612'

Drinkard

6612'-6900'

# **Production Casing**

Size: 5 1/2", 17#. L-80 LTC

Set @: 7000'
With: 1080 sx\*
Hole Size: 7 7/8"
TOC: Surface
By: Circulation

PBTD:

TD: 7000'

Updated: 12-Jun-08

**By:** rjdg