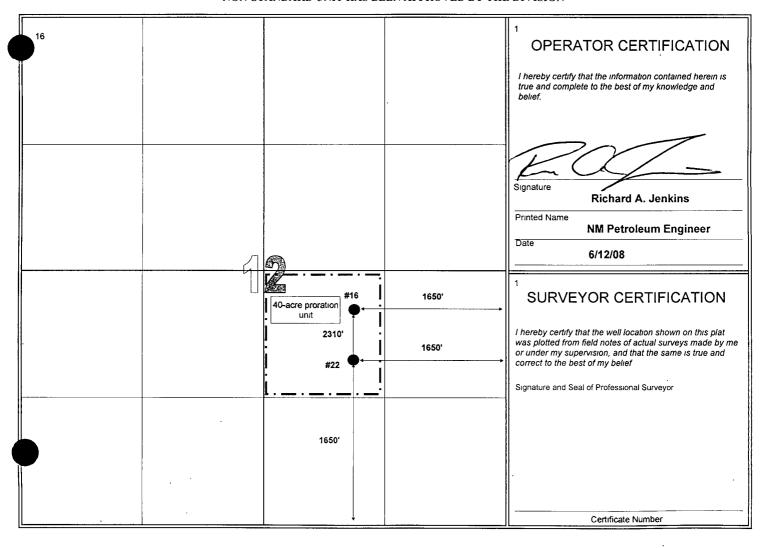

|  |
| UL or Lot No Section Township Range Lot Idn |                          |                    |                |                                                                         | Feet from the                             | North/South line | Feet from the | East/West line | County                          |  |
| Dedicated Acr                               | res <sup>13</sup> Joir   | nt or Infill 14 Co | ensolidation C | ode 15 Order                                                            | No                                        | 1                |               | 1              |                                 |  |

# NO ALLOWABLE WILL BE ASSIGNED TO THIS COMPLETION UNTIL ALL INTERESTS HAVE BEEN CONSOLIDATED OR A NON-STANDARD UNIT HAS BEEN APPROVED BY THE DIVISION



2040 South Pacheco

Santa Fe, NM 87505

Form C-102 Revised March 17, 1999

District II 811 South First, Artesia, NM 88210

OIL CONSERVATION DIVISION Submit to Appropriate District Office

State Lease - 4 Copies

District III 1000 Rio Brazos Rd., Aztec, NM 87410 Fee Lease - 3 Copies

040 South Pacheco, Santa Fe, NM 87505

□ AMENDED REPORT

# WELL LOCATION AND ACREAGE DEDICATION PLAT

|                                                                                                              | API Number<br>0-025-3896 |                  |              | <sup>2</sup> Pool Code<br><b>40790</b> |                          | <sup>3</sup> Pool Name<br>Monument; Tubb |               |                                        |             |  |  |
|-------------------------------------------------