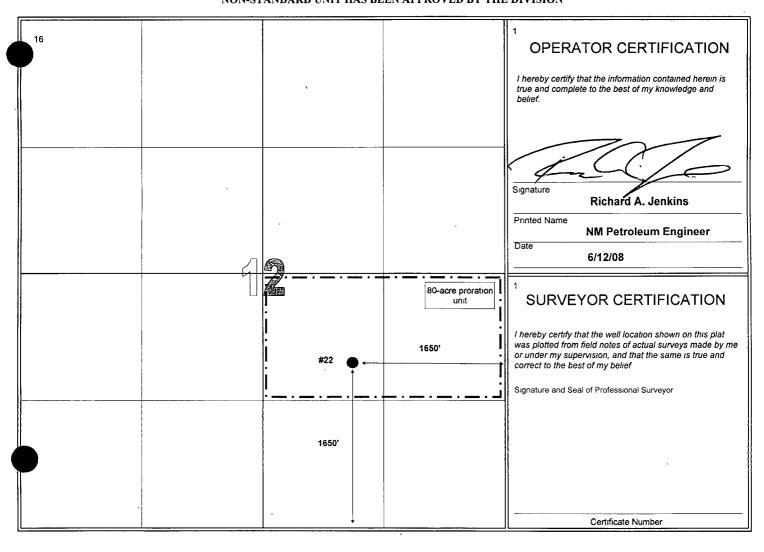

Feet from the East/West line Coun |                          |                  |              |                                        |                          |                                          |               |                                        | line County |  |  |
| Dedicated Acr                                                                                                | es <sup>13</sup> Join    | t or Infili 14 C | onsolidation | Code 15 Ord                            | der No                   |                                          |               |                                        |             |  |  |

# NO ALLOWABLE WILL BE ASSIGNED TO THIS COMPLETION UNTIL ALL INTERESTS HAVE BEEN CONSOLIDATED OR A NON-STANDARD UNIT HAS BEEN APPROVED BY THE DIVISION



# State of New Mexico Energy, Minerals & Natural Resources Department

Form C-102 Revised March 17, 1999

811 South First, Artesia, NM 88210

District III

1000 Rio Brazos Rd., Aztec, NM 87410 2040 South Pacheco, Santa Fe, NM 87505

2040 South Pacheco Santa Fe, NM 87505

OIL CONSERVATION DIVISION Submit to Appropriate District Office Fee Lease - 3 Copies

□ AMENDED REPORT

# WELL LOCATION AND ACREAGE DEDICATION PLAT

| <sup>1</sup> API Number <sup>2</sup> Pool Code <b>30-025-38965 57000</b> |                            |                                       |                                |                                                    |                  | <sup>3</sup> Pool Name<br>Skaggs, Drinkard |                |                                |