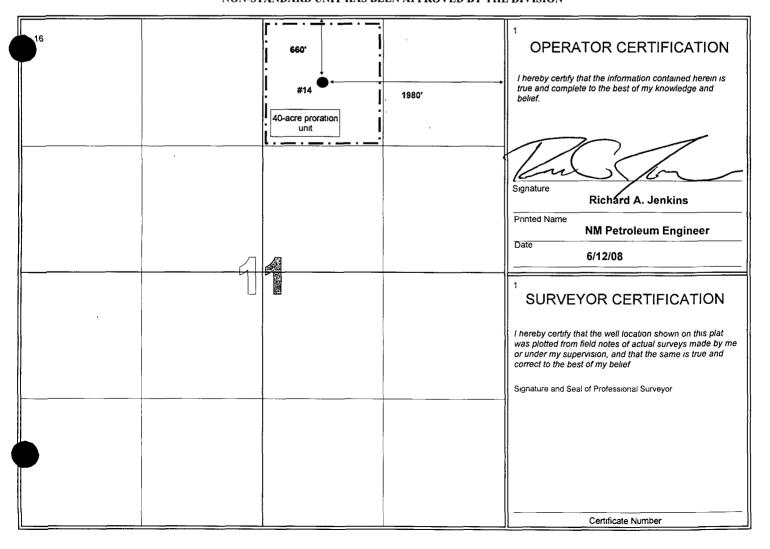

| Section                 | Township          | Range        | Lot Idn                                | Feet from the                           | North/South line | Feet from the                              | East/West line                 | County                          |  |
| <sup>12</sup> Dedicated Acr<br><b>40</b>                          | res 13 Joir             | nt or Infill 14 C | onsolidation | Code 15 Ore                            | der No.                                 | I                |                                            |                                |                                 |  |

## NO ALLOWABLE WILL BE ASSIGNED TO THIS COMPLETION UNTIL ALL INTERESTS HAVE BEEN CONSOLIDATED OR A NON-STANDARD UNIT HAS BEEN APPROVED BY THE DIVISION



#### C.H. Weir B #14

#### Location:

660' FNL & 1980' FEL; T20S R37E Section 11

Unit Letter: В

Field:

Weir East/Monument/Skaggs

County: State:

Lea NM

## **Proposed**

#### Wellbore Diagram

Elevations: DF: 16' KB: 17' GL: 3604'

Updated: 29-May-08

By: rjdg

Well Info: Spud Date: API:

30-025-38966

Cost Center:

WBS#: RefNO:

Lease:

#### Surface Casing

Size: 11 3/4", 42#, H-40 ST&C

Set: @ 520' With: 360 sx Hole Size: 14 3/4" TOC @ Surface By: Circulation

#### Intermediate Casing

Size: 8 5/8", 24#, K-55 ST&C

Set @: 2750' With: 775sx Hole Size: 11" TOC: Surface By: Circulation

Blinebry 5700'-6300'

Tubb 6300'-6600'

Drinkard 6600'-7000'

#### **Production Casing**

Size: 5 1/2", 17#. L-80 LTC

Set @: 7000' With: 1080 sx Hole Size: 7 7/8" TOC: Surface By: Circulation

PBTD: