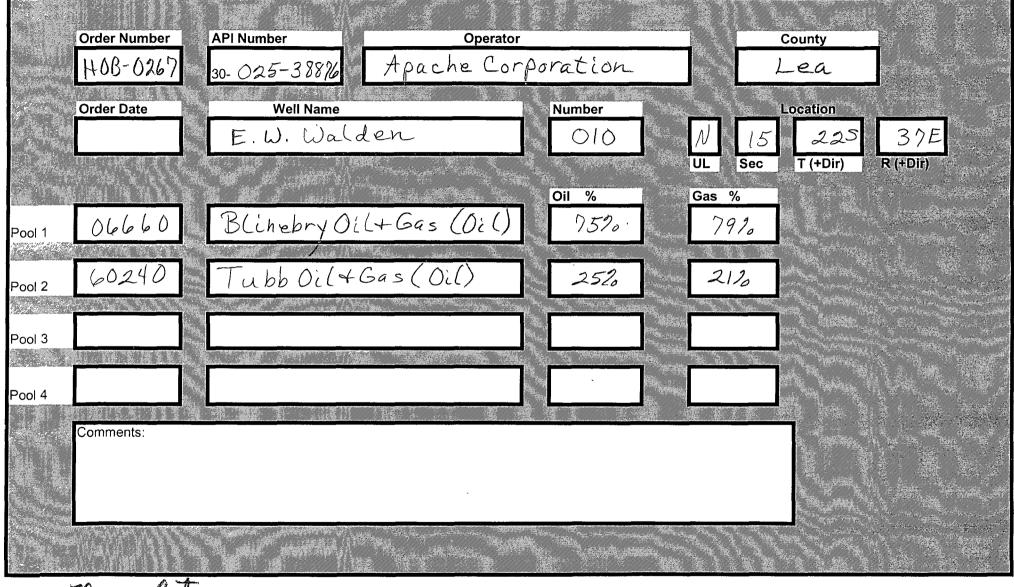

C=103 Received 9-2-2008 DHC No. Assigned 9-23-2008

Postal to R BOM & 1 9-23-2008

|                                                                                       | 30-0           | 25-388            | $T_{\alpha}$ |
|---------------------------------------------------------------------------------------|----------------|-------------------|--------------|
| <b>DOWNHOLE COMMINGLE CALCULATIONS:</b>                                               |                | 0B-0267           | ,            |
| operator: Apache Corporatio.                                                          |                | - /               |              |
| PROPERTY NAME: E.W. Walden                                                            |                |                   |              |
| WNULSTR: $10 - N$ , $15 - 22 - 37$                                                    |                |                   |              |
| OL660 POOL NO. 1 Blinebry Dil+ Gas (Oil)                                              |                |                   |              |
| 60240 POOL NO. 2 Tubb Oil+Gas (Oil)                                                   | 142            | <u>284</u> MCF 20 | 000          |
| POOL NO. 3                                                                            |                | MCF               |              |
| POOL NO. 4 POOL TOTA                                                                  | ALS <u>249</u> | <u> </u>          | ·            |
| SECTION II:<br>POOL NO. 1 Blinebry Oil & Gas (Oil)<br>POOL NO. 2 Tubb Oil & Gas (Oil) | 0:(<br>7570 χ; | 249=186.75        | Gas<br>792   |
| POOL NO. 2 Tubb Oil + Gas (Oil)                                                       | 25%            |                   | 21%          |
| POOL NO. 3                                                                            |                |                   |              |
| • POOL NO. 4                                                                          |                |                   |              |
| $\frac{OIL}{107 + 752} = 142.667(143)$                                                | GAS            |                   |              |
| SECTION IV:<br>$143 \times 757 = 107.25 (107)$<br>$143 \times 257 = 35.75 (3e)$       |                |                   |              |
|                                                                                       |                |                   |              |

| Submit 3 Copies To Appropriate District<br>Office<br>District I                                                            | State o<br>Energy, Mineral                   | f New Me<br>ls and Natu |                                                                                                              | Form C-103<br>May 27, 2004             |                       |         |  |
|----------------------------------------------------------------------------------------------------------------------------|----------------------------------------------|-------------------------|--------------------------------------------------------------------------------------------------------------|----------------------------------------|-----------------------|---------|--|
| 1625 N. French Dr., Hobbs, NM 88240                                                                                        |                                              |                         |                                                                                                              | WELL API NO.                           | 30-025-38876          |         |  |
| <u>District II</u><br>1301 W. Grand Ave., Artesia, NM 88210<br><u>District III</u><br>1000 Rio Brazos Rd., Aztec, NM 87410 |                                              | th St. Fran             | cis Dr.                                                                                                      | 5. Indicate Type<br>STATE              |                       |         |  |
| District IV<br>220 S. St. Francis Dr., Santa Fe, NM                                                                        | Santa                                        | Fe, NM 87               | 6. State Oil & G<br>NA                                                                                       | as Lease No.                           |                       |         |  |
| 7505<br>SUNDRY NOT<br>(DO NOT USE THIS FORM FOR PROPO<br>DIFFERENT RESERVOIR. USE "APPLIC                                  |                                              | EPEN OR PLU             | JG BACK TO A                                                                                                 | 7. Lease Name of EW Walden             | or Unit Agreement Na  | me      |  |
| PROPOSALS.)<br>1. Type of Well: Oil Well X                                                                                 | Gas Well 🔲 Other                             |                         |                                                                                                              | 8. Well Number                         | 010                   |         |  |
| 2. Name of Operator                                                                                                        |                                              |                         |                                                                                                              | 9. OGRID Num                           | ber 00873             |         |  |
| Apache Corr<br>3. Address of Operator 6120 S Y                                                                             |                                              |                         |                                                                                                              | 10. Pool name or Wildcat               |                       |         |  |
|                                                                                                                            | ale Ave, Suite 1500<br>74136-4224            |                         |                                                                                                              | Blinebry O&G,                          |                       |         |  |
| 4. Well Location                                                                                                           |                                              |                         |                                                                                                              | ······································ |                       |         |  |
|                                                                                                                            | 330 feet from th                             |                         |                                                                                                              |                                        | om the West           | line    |  |
| Section 15                                                                                                                 | Township 2<br>11. Elevation (Show            |                         | nge 37E                                                                                                      | NMPM                                   | CountyLea             |         |  |
|                                                                                                                            | 3377' GR                                     | whether DR,             | $\mathbf{K}\mathbf{K}\mathbf{D}, \mathbf{K}\mathbf{I}, \mathbf{G}\mathbf{K}, \mathbf{e}\mathbf{i}\mathbf{C}$ |                                        |                       |         |  |
| Pit or Below-grade Tank Application                                                                                        |                                              |                         |                                                                                                              |                                        |                       |         |  |
| Pit typeDepth to Groundw                                                                                                   |                                              |                         |                                                                                                              | tance from nearest sur                 | face water            |         |  |
| Pit Liner Thickness: mil                                                                                                   | Below-Grade Tank: \                          |                         |                                                                                                              | onstruction Material                   |                       | 1       |  |
| 12. Check A                                                                                                                | Appropriate Box to 1                         | Indicate N              | ature of Notice,                                                                                             | Report or Other                        | Data                  |         |  |
| NOTICE OF IN                                                                                                               | ITENTION TO:                                 |                         | SUB                                                                                                          | SEQUENT RE                             | PORT OF:              |         |  |
| PERFORM REMEDIAL WORK                                                                                                      | PLUG AND ABANDC                              | -                       | REMEDIAL WOR                                                                                                 |                                        |                       |         |  |
|                                                                                                                            |                                              |                         | COMMENCE DR                                                                                                  |                                        | P AND A               | J       |  |
| PULL OR ALTER CASING                                                                                                       | MULTIPLE COMPL                               |                         | CASING/CEMEN                                                                                                 | ТЈОВ 📋                                 |                       |         |  |
| THER:Request DHC: Blinebry/T                                                                                               |                                              | X                       | OTHER:                                                                                                       |                                        |                       |         |  |
| 13. 'Describe proposed or comp<br>of starting any proposed we<br>or recompletion.                                          |                                              |                         |                                                                                                              |                                        | ram of proposed com   |         |  |
| Pursuant to Division Order R-1136                                                                                          |                                              |                         |                                                                                                              |                                        | RECEN                 | I       |  |
| Pool Names: Blinebry Oil & Gas (<br>Tubb Oil & Gas (Oil)                                                                   |                                              |                         |                                                                                                              |                                        |                       |         |  |
| Perforations:                                                                                                              |                                              |                         |                                                                                                              |                                        | SEP - 2 200           | 8       |  |
| BLINEBRY<br>TUBB                                                                                                           | 5426-30, 5479-83, 55<br>5976-82, 6060-66, 60 |                         |                                                                                                              | JSPF                                   | HOBBS                 | OCE     |  |
| The allocation method will be as fo                                                                                        | llows: Test 8 BC                             | X 141 MC                | F X 180 BW                                                                                                   |                                        |                       |         |  |
| Blinebry 6 E                                                                                                               | O 75% 112 MCF                                | 79% 15                  | 7 BW 87%                                                                                                     |                                        |                       |         |  |
| Tubb 2 B                                                                                                                   |                                              | 21% 23                  | 3 BW 13%                                                                                                     |                                        |                       |         |  |
| TOTAL 8 E                                                                                                                  | 80 100% 141 MCF                              | 100% 18                 | 0 BW 100%                                                                                                    |                                        |                       |         |  |
| Downhole commingling will not re<br>Ownership is the same for each of t                                                    |                                              | pools.                  | DH                                                                                                           | C Order No:                            | HOB-026               | 2_      |  |
| I hereby certify that the information<br>grade tank has been/will be constructed or                                        |                                              |                         |                                                                                                              |                                        |                       |         |  |
| SIGNATURE Applu                                                                                                            | Mackay                                       |                         | gineering Tech                                                                                               |                                        | DATE_08/28/2008       |         |  |
| e or print name Sophie Mackay<br>State Use Only                                                                            | r                                            |                         | -                                                                                                            |                                        | Relephone No. (918)49 | 01-4864 |  |
| APPROVED BY:                                                                                                               | Kaut                                         | TITLE                   | ETROLEUM EN                                                                                                  | GINEE                                  | SEP242                | 2008    |  |
| Conditions of Approval (if any):**                                                                                         |                                              |                         |                                                                                                              |                                        |                       |         |  |