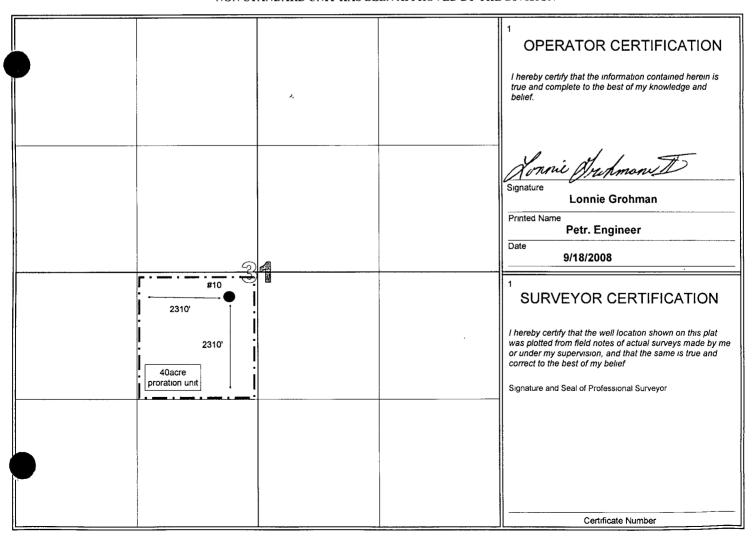

|
| UL or Lot No                             | Section                  | Township           | Range                                              | Lot Idn                                                               | Feet from the    | North/South line | Feet from the | East/West I  | ine County                     |
| <sup>12</sup> Dedicated Act<br><b>40</b> | res 13 Joir              | nt or Infili 14 Co | onsolidation                                       | Code 15 Ore                                                           | der No           |                  |               |              |                                |

#### NO ALLOWABLE WILL BE ASSIGNED TO THIS COMPLETION UNTIL ALL INTERESTS HAVE BEEN CONSOLIDATED OR A NON-STANDARD UNIT HAS BEEN APPROVED BY THE DIVISION



#### **State of New Mexico** Energy, Minerals & Natural Resources Department

Form C-102 Revised March 17, 1999

District II

811 South First, Artesia, NM 88210

District III 1000 Rio Brazos Rd., Aztec, NM 87410

istrict IV 40 South Pacheco, Santa Fe, NM 87505

#### OIL CONSERVATION DIVISION Submit to Appropriate District Office State Lease - 4 Copies

2040 South Pacheco Santa Fe, NM 87505

Fee Lease - 3 Copies □ AMENDED REPORT

## WELL LOCATION AND ACREAGE DEDICATION PLAT

|                                                                     | <sup>1</sup> API Numbei<br>3 <b>0-025-390</b> 6 |                   |                                                    | <sup>2</sup> Pool Code<br><b>60240</b> |               | <sup>3</sup> Pool Name<br><b>Tubb Oil &amp; Gas</b> |