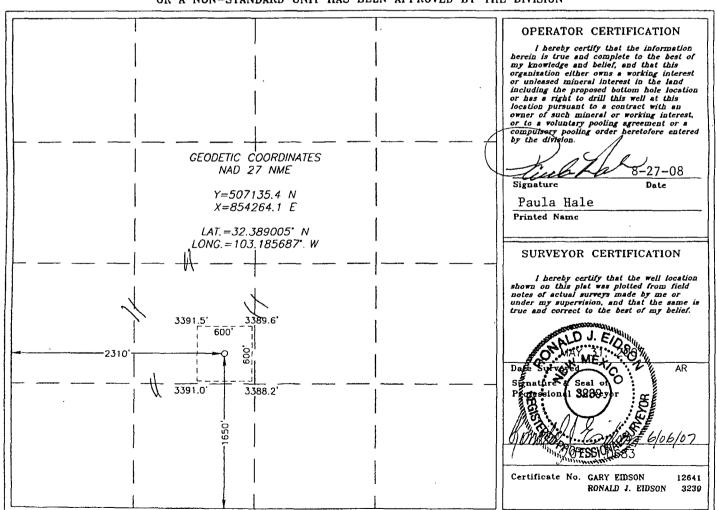

1220 SOUTH ST. FRANCIS DR. Santa Fe, New Mexico 87505 DISTRICT III 1000 Rio Brazos Rd.,

| DISTRICT IV 1220 S. ST. PRANCIS DR., SANTA FE, NW 87505 | WELL LOCATION AND | ACREAGE DEDICATION PLAT | □ AMENDED REPORT |
|---------------------------------------------------------|-------------------|-------------------------|------------------|
| API Number                                              | Pool Code         | Pool Nam                | e                |
| 30-025-38550                                            | 62700             | Wantz; Abo              |                  |
| Property Code                                           | Prop              | erty Name               | Well Number      |
| 38550                                                   | FEDEI             | RAL 1-17                | 3                |
| OGRID No.                                               | Oper              | ator Name               | Elevation        |
| 227588                                                  | RANGE OPER        | 3387'                   |                  |

### Surface Location

| UL or lot No. | Section | Township | Range | Lot Idn | Feet from the | North/South line | Feet from the | East/West line | County |
|---------------|---------|----------|-------|---------|---------------|------------------|---------------|----------------|--------|
| K             | 17      | 22-S     | 37-E  |         | 1650          | SOUTH            | 2310          | WEST           | LEA    |

### Bottom Hole Location If Different From Surface

| UL or lot No.   | Section | Township      | Range         | Lot Idn | Feet from the | North/South line | Feet from the | East/West line | County |
|-----------------|---------|---------------|---------------|---------|---------------|------------------|---------------|----------------|--------|
| Dedicated Acres | Joint o | r Infill   Co | nsolidation ( | Code Or | der No.       | <u></u>          |               |                |        |
| 40              |         |               |               |         |               |                  |               |                |        |

NO ALLOWABLE WILL BE ASSIGNED TO THIS COMPLETION UNTIL ALL INTERESTS HAVE BEEN CONSOLIDATED OR A NON-STANDARD UNIT HAS BEEN APPROVED BY THE DIVISION