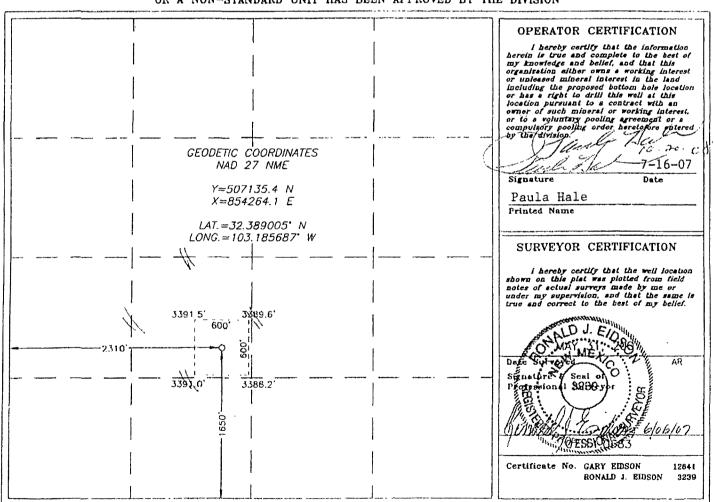

WELL LOCATION AND ACREAGE DEDICATION PLAT

☐ AMENDED REPORT

| 1220 S. ST. FRANCIS DR., BANTA FE, N | NE 87505        | ACREAGE DEDICATION LEAT | □ AMENDED REPORT |  |  |  |
|--------------------------------------|-----------------|-------------------------|------------------|--|--|--|
| API Number                           | Pool Code       | Pool Code . Pool Name   |                  |  |  |  |
| 30-025-3855                          | O 19190         | 19190 Drinkard          |                  |  |  |  |
| Property Code                        | Pro             | Property Name           |                  |  |  |  |
| 38550                                | FEDE            | RAL 1-17                | 3                |  |  |  |
| OGRID No.                            | Ope             | rator Name              | Elevation        |  |  |  |
| 227588                               | RANGE OPERATING | NEW MEXICO, INC.        | 3387'            |  |  |  |

#### Surface Location

| UL or lot No. | Section | Township | Range | Lot Idn | Peet from the | North/South line | Feet from the | East/West line | County |
|---------------|---------|----------|-------|---------|---------------|------------------|---------------|----------------|--------|
| К             | 17      | 22-S     | 37-E  |         | 1650          | SOUTH            | 2310          | WEST           | LEA    |

## Bottom Hole Location If Different From Surface

| UL or lat No.   | Section | Township    | Range         | Lot Idn  | Feet from the | North/South line | Feet from the | East/West line | County |
|-----------------|---------|-------------|---------------|----------|---------------|------------------|---------------|----------------|--------|
| Dedicated Acres | Joint o | r Infill Co | nsolidation ( | Code Ore | ler No.       |                  |               |                |        |
| 40              |         |             |               |          |               |                  |               |                |        |

NO ALLOWABLE WILL BE ASSIGNED TO THIS COMPLETION UNTIL ALL INTERESTS HAVE BEEN CONSOLIDATED OR A NON-STANDARD UNIT HAS BEEN APPROVED BY THE DIVISION

State of New Mexico

Energy, Minerals and Natural Resources Department