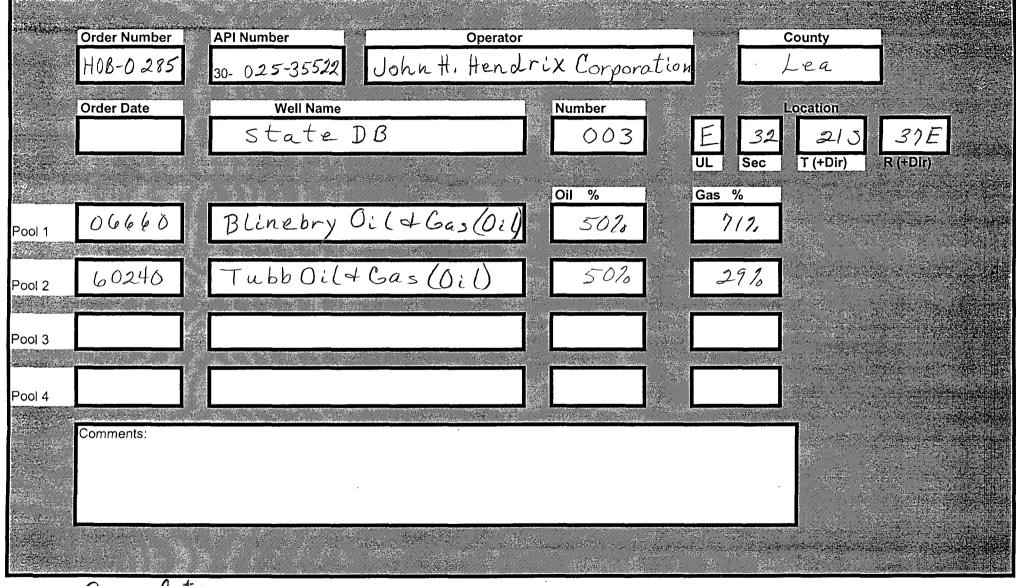

DHC No. Assigned 11-21-2008

Postel to RBDM& 11-26-2008

|       |                                                                                       | 30-025-35522                                      |   |
|-------|---------------------------------------------------------------------------------------|---------------------------------------------------|---|
|       | <b>DOWNHOLE COMMINGLE CALCULATIONS:</b>                                               | HOB-0285                                          |   |
|       | OPERATOR: John H, Hendrix Corpor                                                      | ation                                             |   |
|       | PROPERTY NAME: State DB                                                               |                                                   |   |
|       | WNULSTR: $3-E, 32-21-37$                                                              |                                                   |   |
| 06660 | SECTION I:<br>POOL NO. 1 Blinebry Oila Gas (Oil)                                      | allowable amount<br><u>107</u> <u>428</u> mcf4000 |   |
| 60240 | POOL NO. 2 Tubb Oil+Gas (Oil)                                                         | <u>142</u> <u>284</u> MCF 2000                    |   |
|       | POOL NO. 3                                                                            | MCF                                               |   |
|       | POOL NO. 4 POOL TOTA                                                                  | ALS <u>249</u> <u>712</u> MCF                     |   |
|       | SECTION II:<br>POOL NO. 1 Blinebry Oil & Gas (Dil)<br>POOL NO. 2 Tubb Oil & Gas (Dil) | Oil Gas<br>50% × 249 = 124,50 71%                 | , |
|       | POOL NO. 2 Tubb Oil + Gas (Oil)                                                       | 50% 29%                                           |   |
| _     | POOL NO. 3                                                                            |                                                   |   |
|       | POOL NO. 4                                                                            | ,                                                 |   |
|       | $\frac{\text{OIL}}{107 + 50\%} = 214$                                                 | GAS                                               |   |
|       | SECTION IV:<br>$2 4 \times 50\% =  07$<br>$2 4 \times 50\% = 107$                     | · · · · · · · · · · · · · · · · · · ·             |   |
|       |                                                                                       |                                                   |   |

## STATE DB NO. 1 UNIT E, 1650' FNL & 660' FWL SEC. 32, T21S – R37E LEA COUNTY, NEW MEXICO API NO. 30-025-35522

- 1. Division Order that established pre-approved pools. Order No. R-11363.
- 2. Pools to be commingled Blinebry Oil & Gas (6660) and Tubb Oil & Gas (60240)
- 3. Blinebry Oil & Gas Perfs. 5558 5832' Tubb Oil & Gas - 6180 - 6305'
- 4. All zones are intermediate crude and commingling will not reduce the value of the production.
- 5. Ownership between pools is identical.
- 6. Current production, production prior to TA or anticipated production.

-

|                    |       | <u>Oil%</u> | <u>Gas%</u> |
|--------------------|-------|-------------|-------------|
| Blinebry Oil & Gas |       | 50%         | 71%         |
| Tubb Oil & Gas     |       | 50%         | 29%         |
|                    | Total | 100.0%      | 100.0%      |