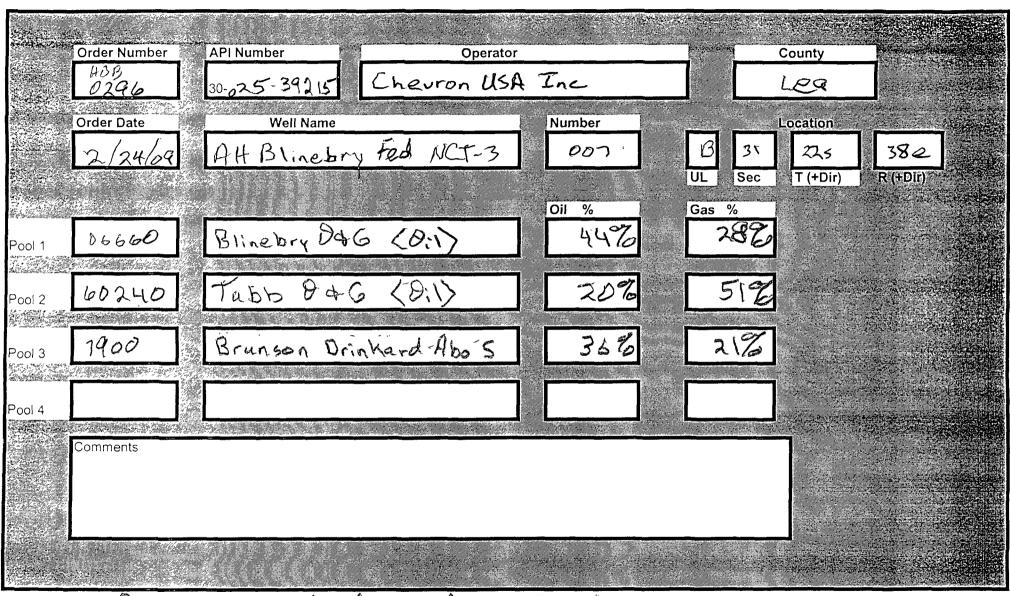

#### **Lease Name and Well Number**

A.H. Blinebry Federal NCT-3 #7 30-025-3939215 760' FNL & 1980' FEL, Unit Letter B Section 31, T22S, R38E Lea County, New Mexico

#### **Division Order**

Pre-approved Pools or Areas established by division order #R-11363

#### Pools To Be Commingled In A.H. Blinebry Federal NCT-3 #7

(6660) Blinebry Oil & Gas (OIL) (60240) Tubb Oil & Gas (OIL) (7900) Brunson; Drinkard-Abo, South (OIL)

#### **Perforated Intervals**

Blinebry Oil & Gas (5433-5778')
Tubb Oil & Gas (6110-6264')
Brunson; Drinkard-Abo, South (6310-7287')

#### **Production Allocation**

| <u>Pool</u>                  | <u>BOPD</u>  | <b>BWPD</b> | <b>MCFPD</b> | <u>Remarks</u>                |
|------------------------------|--------------|-------------|--------------|-------------------------------|
| Blinebry                     | 18           | 113         | 138          | Calculated From Allocations % |
| Tubb                         | 8            | 25          | 242          | Calculated From Allocations % |
| Brunson; Drinkard Abo, South | 15           | 113         | 100          | Calculated From Allocations % |
| Totals                       | 42           | 250         | 480          | -                             |
| Allocated %                  | <u>Oil %</u> | Water %     | Gas %        | <u>Remarks</u>                |
| Blinebry                     | 44           | 45          | 29           | From offset EUR               |
| Tubb                         | 20           | 10          | 51           | From offset EUR               |
| Brunson; Drinkard Abo, South | 36           | 45          | 21           | From offset EUR               |
|                              |              |             |              |                               |