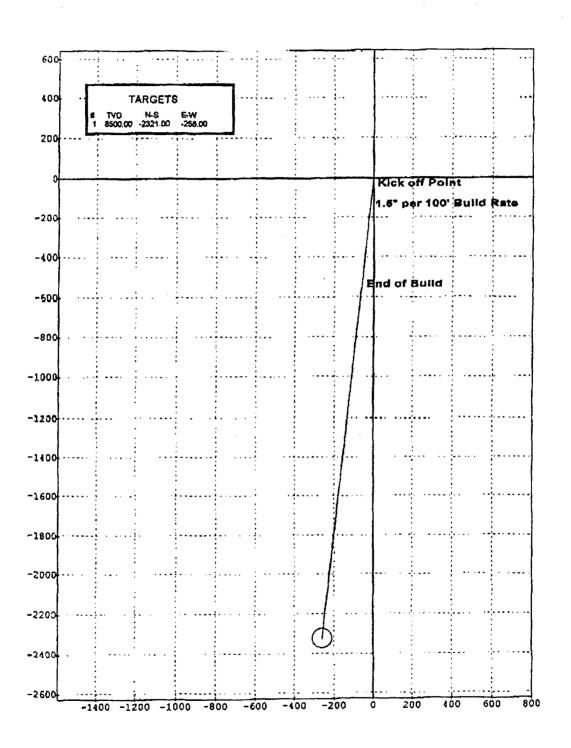

NO ALLOWABLE WILL BE ASSICNED TO THIS COMPLETION UNTIL ALL INTERESTS HAVE BEEN CONSOLIDATED OR A NON-STANDARD UNIT HAS BEEN APPROVED BY THE DIVISION

| OR A NON-SIM                                                       |                                |                                                                                                                                                                                                             |
|--------------------------------------------------------------------|--------------------------------|-------------------------------------------------------------------------------------------------------------------------------------------------------------------------------------------------------------|
| Bottom hole location.                                              | (,                             | OPERATOR CERTIFICATION  I hereby cartify the the information contained herebs is true and complete to the best of my knowledge and belts.                                                                   |
| 24.44 AE  LD72 3980.5' 3962.8'  1097' Surface hole 4005.4' 4009.7' | focation                       | Candace R. Johan  Rigantare  Candace R. Graham  Printed Name  Engineering Tech.  Title  December 4, 2002  Bata                                                                                              |
| 34.42 AC                                                           |                                | SURVEYOR CERTIFICATION                                                                                                                                                                                      |
| LDT 3                                                              | (, — — <del>—</del> — (, — — ) | I having energy that the smit transfer shows on, this plat was plotted from field notes of social surveys made by me or under my supervisor, and that the same is true and correct to the best of my bally, |
| 34.42 AC                                                           |                                | OCTOBER 28, 2002  Date Surveyed AWB  Stemators & Seel of Problemton of Surveyer  AWB  Stemators of Surveyer  AWB  1000 1000 1000 1000 1000 1000 1000 10                                                     |
| 13777/2                                                            | /                              | Configuration 2339  AUGUSTON 13841                                                                                                                                                                          |