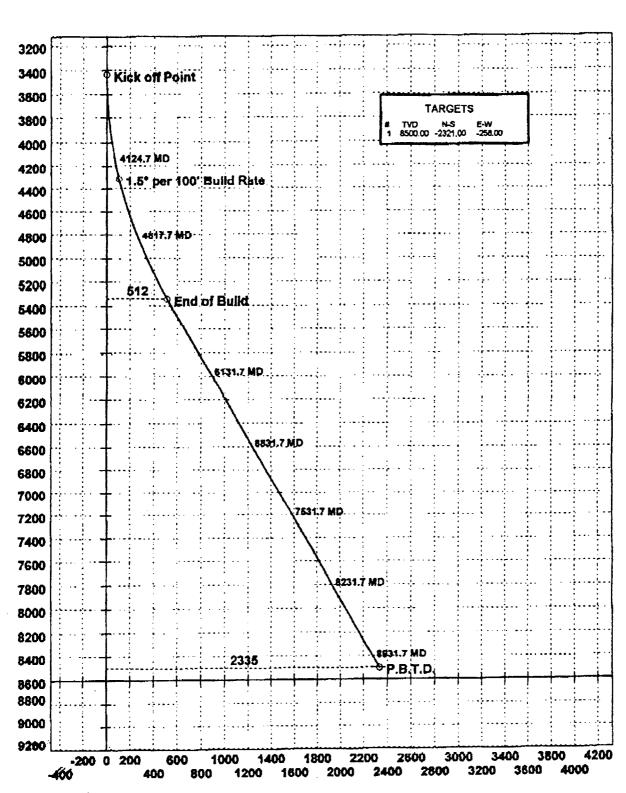

NO ALLOWABLE WILL BE ASSICNED TO THIS COMPLETION UNTIL ALL INTERESTS HAVE BEEN CONSOLIDATED OR A NON-STANDARD UNIT HAS BEEN APPROVED BY THE DIVISION

| OR A NON-SIM                                                       |                                |                                                                                                                                                                                                             |
|--------------------------------------------------------------------|--------------------------------|-------------------------------------------------------------------------------------------------------------------------------------------------------------------------------------------------------------|
| Bottom hole location.                                              | (,                             | OPERATOR CERTIFICATION  I hereby cartify the the information contained herebs is true and complete to the best of my knowledge and belts.                                                                   |
| 24.44 AE  LD72 3980.5' 3962.8'  1097' Surface hole 4005.4' 4009.7' | focation                       | Candace R. Johan  Rigantare  Candace R. Graham  Printed Name  Engineering Tech.  Title  December 4, 2002  Bata                                                                                              |
| 34.42 AC                                                           |                                | SURVEYOR CERTIFICATION                                                                                                                                                                                      |
| LDT 3                                                              | (, — — <del>—</del> — (, — — ) | I having energy that the smit transfer shows on, this plat was plotted from field notes of social surveys made by me or under my supervisor, and that the same is true and correct to the best of my bally, |
| 34.42 AC                                                           |                                | OCTOBER 28, 2002  Date Surveyed AWB  Stemators & Seel of Problemton of Surveyer  AWB  Stemators of Surveyer  AWB  1000 1000 1000 1000 1000 1000 1000 10                                                     |
| 13777/2                                                            | /                              | Configuration 2339  AUGUSTON 13841                                                                                                                                                                          |