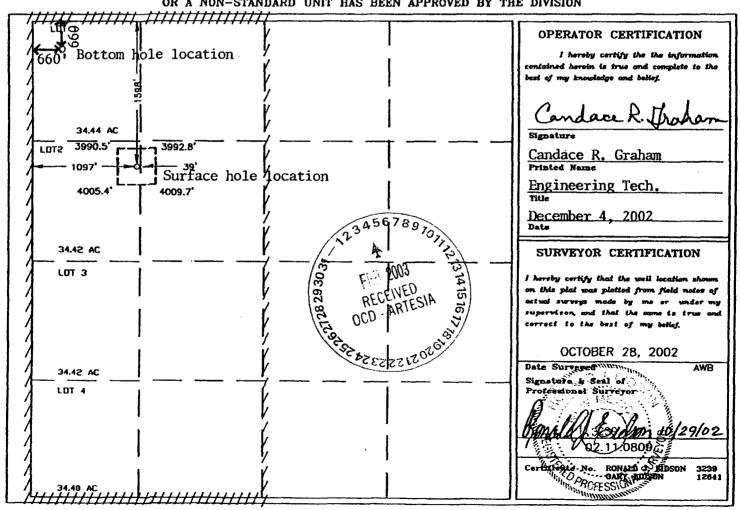

#### State of New Mexico

DISTRICT I P.S. Ber 1986, Bake, 3M 56341-1989

, . . ,

Barry, Minerale and Mateural Resembles Super-

Form C-102

DISTRICT II P.O. Drewer NO. Artenio, NML 50311-0715

OIL CONSERVATION DIVISION P.O. Box 2088

Beviced February 10, 1894 Submit to Appropriate District Office State Lease - 4 Copies For Lease - 3 Copies

Santa Fe, New Mexico 87504-2088

DISTRICT III 1000 No Brame Ed., Artec, FM 87416

| PA BOE 2004, SANDA FR. M.M. 197504-0 | WELL LOCATION AND  | ACREAGE DEDICATION PLAT       | - Amended karokt |
|--------------------------------------|--------------------|-------------------------------|------------------|
| API Number<br>30-015-                | Fool Code<br>33685 | Indian Basin (Upper Penn) Ass | oc.              |
| Property Code<br>16775               | OLD RANCH          | Vell Number 7                 |                  |
| 6137                                 | DEVON ENERGY PRO   | #Ievatioa<br>4000'            |                  |

#### Surface Location

| UL or lat No. | Section. | Termehip | Range | Zot Ma | Fool from the | North/South line | Feet from the | East/West line | County |
|---------------|----------|----------|-------|--------|---------------|------------------|---------------|----------------|--------|
| 2             | 7        | 22-5     | 24-E  |        | 1598'         | NORTH            | 1097'         | WEST           | EDDY   |
|               | _        |          | 1 a   | L      | <u> </u>      |                  |               |                |        |

#### Bottom Hole Location If Different From Surface

| UL or lot No.                                               | Section 7 | Township<br>22-S | Range<br>24-E |   | Foot from the<br>6601 | North/South line | feel from the 660' | East/Vest line<br>WEST | EDDY<br>EDDY |
|-------------------------------------------------------------|-----------|------------------|---------------|---|-----------------------|------------------|--------------------|------------------------|--------------|
| Dedicated Acres Joint or Indill Committation Code Order No. |           |                  |               |   |                       |                  |                    |                        |              |
| 320                                                         | _L        |                  |               | 1 |                       |                  |                    |                        |              |

NO ALLOWABLE WILL BE ASSICNED TO THIS COMPLETION UNTIL ALL INTERESTS HAVE BEEN CONSOLIDATED OR A NON-STANDARD UNIT HAS BEEN APPROVED BY THE DIVISION

| OR A NON-SIM                                                       |                                |                                                                                                                                                                                                             |
|--------------------------------------------------------------------|--------------------------------|-------------------------------------------------------------------------------------------------------------------------------------------------------------------------------------------------------------|
| Bottom hole location.                                              | (,                             | OPERATOR CERTIFICATION  I hereby cartify the the information contained herebs is true and complete to the best of my knowledge and belts.                                                                   |
| 24.44 AE  LD72 3980.5' 3962.8'  1097' Surface hole 4005.4' 4009.7' | focation                       | Candace R. Johan  Rigantare  Candace R. Graham  Printed Name  Engineering Tech.  Title  December 4, 2002  Bata                                                                                              |
| 34.42 AC                                                           |                                | SURVEYOR CERTIFICATION                                                                                                                                                                                      |
| LDT 3                                                              | (, — — <del>—</del> — (, — — ) | I having energy that the smit transfer shows on, this plat was plotted from field notes of social surveys made by me or under my supervisor, and that the same is true and correct to the best of my bally, |
| 34.42 AC                                                           |                                | OCTOBER 28, 2002  Date Surveyed AWB  Stemators & Seel of Problemton of Surveyer  AWB  Stemators of Surveyer  AWB  1000 1000 1000 1000 1000 1000 1000 10                                                     |
| 13777/2                                                            | /                              | Configuration 2339  AUGUSTON 13841                                                                                                                                                                          |