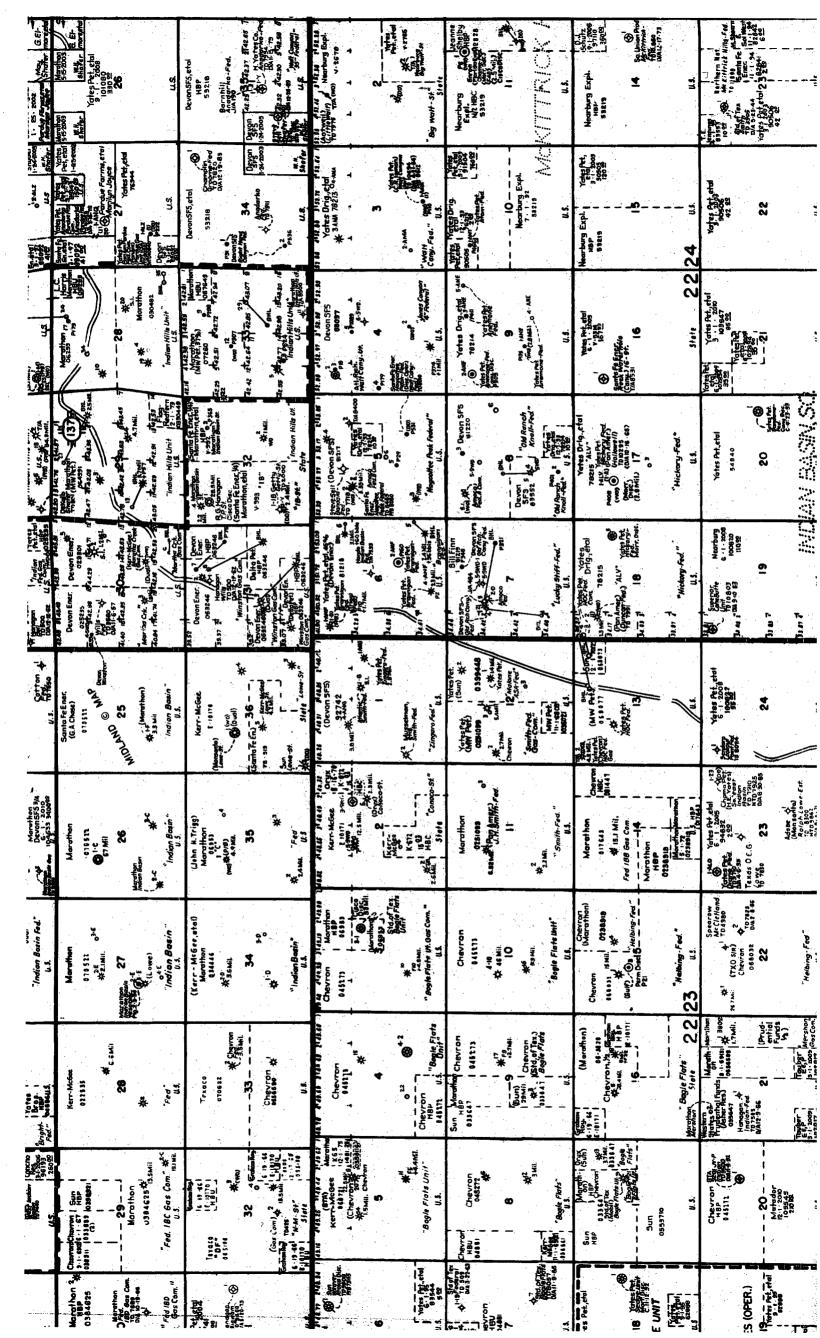

county Eddy Pool Indian Basin-Upper Pennsylvanian Associated

| Descrip  | tion: W/2 5      | ec. 13 (A-992   | 2, >-6-93)                            |          |      |   |
|----------|------------------|-----------------|---------------------------------------|----------|------|---|
|          |                  | 10, and 16, E/z |                                       | 963,9-20 | -93) |   |
|          |                  | 12,12-28-93) Ex |                                       |          |      |   |
|          |                  | 2, and 8 (R-1)  |                                       |          |      |   |
| Ext: All | Sec. L (R+       | 0892,10-8-92    | )                                     |          |      | · |
| Ext: All | Sec. 18 69922-10 | 12/1/96)        |                                       | ·        |      |   |
|          |                  |                 |                                       |          |      |   |
|          |                  |                 |                                       |          | · .  |   |
|          |                  |                 |                                       |          |      |   |
| -        | ·····            |                 | · · · · · · · · · · · · · · · · · · · |          |      |   |
|          |                  |                 |                                       |          |      |   |