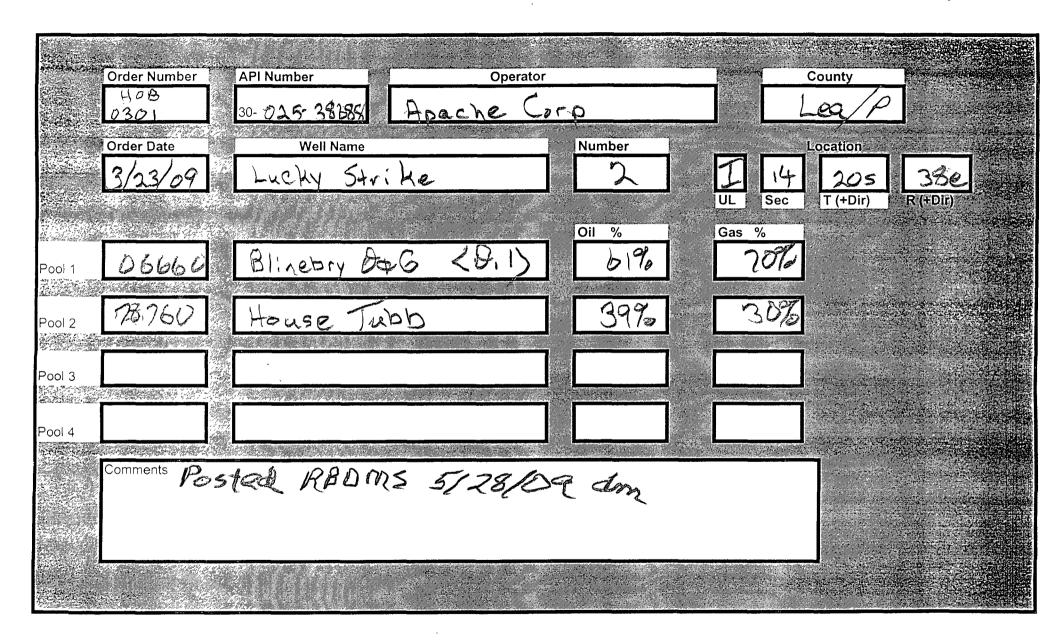

| DOWNHOLE COMMINGLE CALCULATIONS:                             | 30-0            | 025-38688                |
|--------------------------------------------------------------|-----------------|--------------------------|
| OPERATOR: Apache Corp                                        | DHC             | - from - 0301            |
| PROPERTY NAME: Lucky Strike                                  |                 |                          |
| WNULSTR: #2-5 14-205-34 @-                                   | <del></del>     |                          |
| SECTION I: LOGODO PAG  POOL NO. 1 Bringby PAG                | ALLOWAB         | LE AMOUNT<br>428mcf 4000 |
| POOL NO. 2 House Tubb                                        | 142             | 284MCF 2000              |
| POOL NO. 3                                                   |                 | MCF                      |
| POOL NO. 4POOL TO                                            | TALS <u>249</u> | MCF 712                  |
|                                                              | 8170X           | 249= 15189 GAS           |
| POOL NO. 2 House Tubb                                        | 39%             | 30%                      |
| POOL NO. 3                                                   |                 |                          |
| POOL NO. 4                                                   |                 |                          |
| SECTION III:                                                 | GAS             |                          |
| 10776190=175.409 <175                                        |                 |                          |
| SECTION IV: 175 186,75 175 175 175 175 175 175 175 175 175 1 |                 | ·                        |
| 1000                                                         |                 | <del></del>              |

£ 1

| Submit 3 Copies To Appropriate District Office                              | State of New Mexico Energy, Minerals and Natural Resources                                                   | Form C-103 June 19, 2008                                                                                       |
|-----------------------------------------------------------------------------|--------------------------------------------------------------------------------------------------------------|----------------------------------------------------------------------------------------------------------------|
| <u>District I</u><br>1625 N. French Dr., Hobbs, NM 88240                    |                                                                                                              | WELL API NO.                                                                                                   |
| District II                                                                 | OIL CONSERVATION DIVISION                                                                                    | 30-025-38688                                                                                                   |
| 1301 W. Grand Ave., Artesia, NM 88210<br>District III                       | 1220 South St. Francis Dr.                                                                                   | 5. Indicate Type of Lease                                                                                      |
| 1000 Rio Brazos Rd., Aztec, NM 87410                                        | Santa Fe, NM 87505                                                                                           | STATE FEE X  6. State Oil & Gas Lease No.                                                                      |
| District IV<br>1220 S. St. Francis Dr., Santa Fe, NM                        | 3, 1, 1, 1, 2, 0, 1, 0, 0                                                                                    | N/A                                                                                                            |
| 87505<br>STINDRY NOTE                                                       | CES AND REPORTS ON WELLS                                                                                     | 7. Lease Name or Unit Agreement Name                                                                           |
| (DO NOT USE THIS FORM FOR PROPOS<br>DIFFERENT RESERVOIR. USE "APPLIC        | ALS TO DRILL OR TO DEEPEN OR PLUG BACK TO A ATION FOR PERMIT" (FORM C-101) FOR SUCH                          | Lucky Strike                                                                                                   |
| PROPOSALS.)  1. Type of Well: Oil Well X                                    | Gas Well 🔲 Other                                                                                             | 8. Well Number 002                                                                                             |
| 2. Name of Operator Apache Corp.                                            |                                                                                                              | 9. OGRID Number 00873                                                                                          |
| 3. Address of Operator 6120 S Yal                                           | e Ave, Suite 1500                                                                                            | 10. Pool name or Wildcat                                                                                       |
| Tulsa, OK                                                                   | 74136-4224                                                                                                   | Blinebry O&G / House; Tubb                                                                                     |
| 4. Well Location                                                            |                                                                                                              |                                                                                                                |
|                                                                             | 1700 feet from the South line and 990                                                                        |                                                                                                                |
| Section 14                                                                  | Township 20S Range 38E                                                                                       | NMPM County Lea                                                                                                |
|                                                                             | 11. Elevation (Show whether DR, RKB, RT, GR, etc. 3,575' GR                                                  |                                                                                                                |
|                                                                             |                                                                                                              | 国于1000年的1000年,2000年中1000年,2000年的1000年,1000年,1000年,1000年,1000年,1000年,1000年,1000年,1000年,1000年,1000年,1000年,1000年, |
| 12. Check A                                                                 | ppropriate Box to Indicate Nature of Notice,                                                                 | Report or Other Data                                                                                           |
|                                                                             | •                                                                                                            | •                                                                                                              |
| NOTICE OF IN                                                                |                                                                                                              | SSEQUENT REPORT OF:                                                                                            |
| PERFORM REMEDIAL WORK TEMPORARILY ABANDON                                   | PLUG AND ABANDON   REMEDIAL WOR CHANGE PLANS   COMMENCE DR                                                   |                                                                                                                |
| PULL OR ALTER CASING                                                        | MULTIPLE COMPL CASING/CEMEN                                                                                  |                                                                                                                |
| DOWNHOLE COMMINGLE                                                          | MOZIN ZE OSINI E                                                                                             |                                                                                                                |
|                                                                             | •                                                                                                            |                                                                                                                |
| OTHER: Request DHC: Blinebry/T                                              |                                                                                                              |                                                                                                                |
|                                                                             | eted operations. (Clearly state all pertinent details, an<br>rk). SEE RULE 1103. For Multiple Completions: A |                                                                                                                |
| •                                                                           | (2)                                                                                                          | •                                                                                                              |
| Pursuant to Division Order R-113 Pool Names: Blinebry Oil & Gas House; Tubb |                                                                                                              |                                                                                                                |
| Perforations:                                                               |                                                                                                              |                                                                                                                |
| BLINEBRY<br>TUBB                                                            | 6024-28, 6102-06, 6203-07, 6240-44, 6321-25, 62602-06, 6622-26, 6657-61, 6702-06, 6743-47' 2                 |                                                                                                                |
| The allocation method will be as                                            | follows: Test 18 BO X 82 MCF X 46 BW                                                                         |                                                                                                                |
| Blinebry 11                                                                 | BO 61% 57 MCF 70% 20 BW 43%                                                                                  |                                                                                                                |
|                                                                             | BO 39% 25 MCF 30% 26 BW 57%                                                                                  |                                                                                                                |
| TOTAL 18 : Downhole commingling will not r                                  | BO 100% 82 MCF 100% 46 BW 100% reduce the value of these pools                                               |                                                                                                                |
| Ownership is the same for each of                                           | Ethese pools.                                                                                                | DHC Order No: $HOB - 0301$                                                                                     |
|                                                                             |                                                                                                              | 770                                                                                                            |
| Spud Date:                                                                  | Rig Release Date:                                                                                            |                                                                                                                |
| L                                                                           |                                                                                                              |                                                                                                                |
|                                                                             |                                                                                                              |                                                                                                                |
| I hereby certify that the information a                                     | above is true and complete to the best of my knowledge                                                       | ge and belief.                                                                                                 |
| SIGNATURE A Markay                                                          | TITLE Engineering Tech                                                                                       | DATE 02/24/2009                                                                                                |
|                                                                             |                                                                                                              |                                                                                                                |
| Type or print name Sophie Mackay                                            | E-mail address: sophie.mackay@                                                                               | Dapachecorp.comPHONE: (918)491-4864                                                                            |
| For State Use Only                                                          | WE WALKER                                                                                                    |                                                                                                                |
| PROVED BY:                                                                  | TITLE TITLE                                                                                                  | DATE MAR 2 3 200                                                                                               |
| Conditions of Approval 41 anv):                                             |                                                                                                              |                                                                                                                |