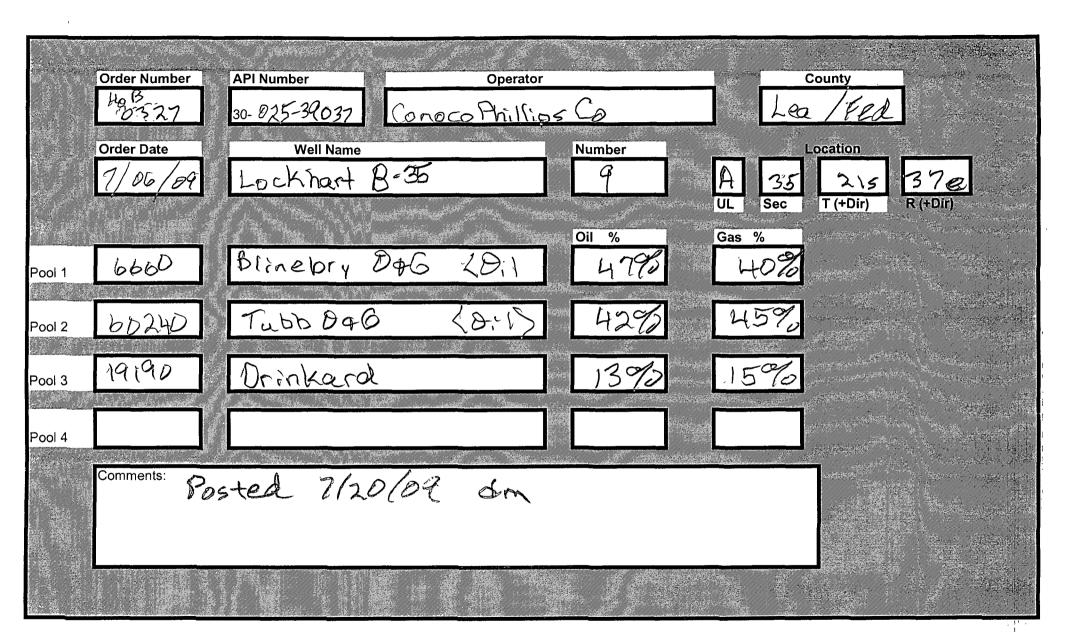

API 30-025-39037 DHC-40B-0327

| DOWNHOLE COMMINGLE CALCULATIONS:                         |         |            |            |
|----------------------------------------------------------|---------|------------|------------|
| OPERATOR: Conoco Phillips Co                             |         |            |            |
| PROPERTY NAME: LOCKhart B-36                             |         |            |            |
| WNULSTR: #9-A, 35-215-37e                                | _       |            |            |
| SECTION I: 206660) POOL NO. 1 Bline bry 046 20il) 260240 | ALLOWAE | BLE AMOUNT | 4000       |
| POOL NO. 2 TUBB 846 (Dil)                                | 142     | 284 MCF    | 7000       |
| POOL NO. 3 Orinkard                                      | 142     | 252 MCF    | 400D       |
| POOL NO. 4POOL TOT                                       | ALS 391 | MCF 4564   |            |
| SECTION II: POOL NO. 1 Bline Dry Do G LD:                | 011     |            | GAS<br>40% |
| POOL NO. 2 Tubb D&G (D)                                  | 42%     | ,          | 45%        |
| POOL NO. 3 Drinkard                                      | 1490 X  | 391=54     | 74 158     |
| POOL NO. 4                                               |         | <b>\</b> 3 | 27         |
| OIL                                                      | GAS     |            |            |
| SECTION III: 142= 1814,29 1014                           |         |            | _          |
| SECTION IV: 1014 x 446 = 446                             |         |            | -          |