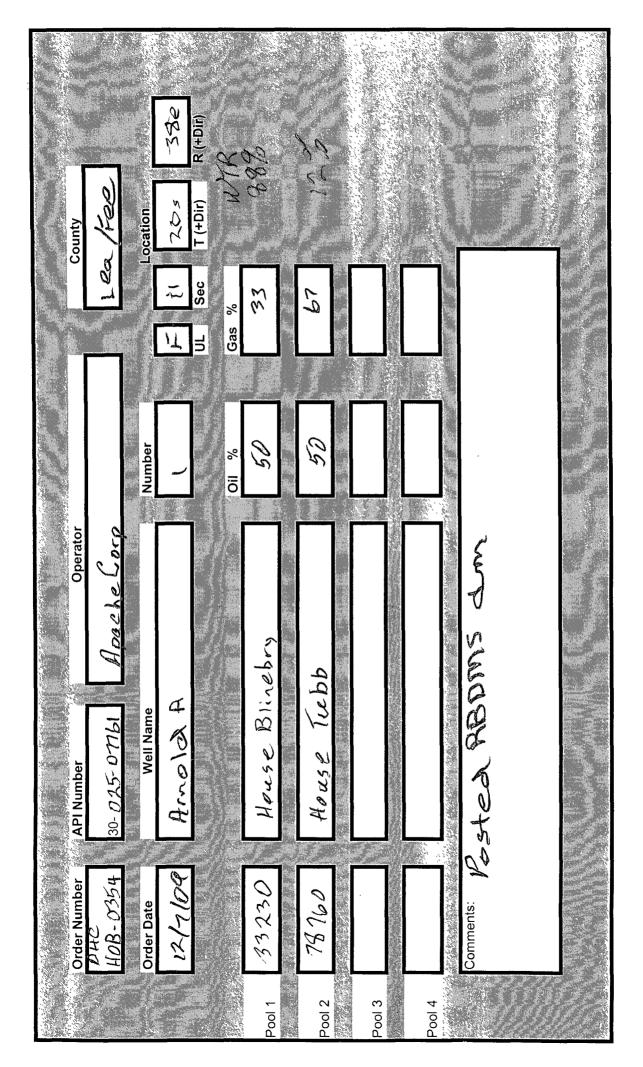

| DOWNHOLE COMMINGLE CALCULATIONS:<br>OPERATOR: <u>Apache Corp</u><br>PROPERTY NAME: <u>Arnold</u> A | Ap. #30-025-0776<br>DHC-HOB-035        | (<br>¥            |
|----------------------------------------------------------------------------------------------------|----------------------------------------|-------------------|
| WNULSTR: #1-F, 11-205-38@                                                                          |                                        |                   |
| SECTION I:<br>POOL NO. 1_ House Blinebry                                                           | ALLOWABLE AMOUNT<br><u>142 284</u> MCF | 2000              |
| POOL NO. 2 House Tubb                                                                              | 142 284 MCF                            | 2000              |
| POOL NO. 3                                                                                         | MCF                                    |                   |
| POOL NO. 4                                                                                         | OTALS 284 563 MCF                      |                   |
| SECTION II:<br>POOL NO. 1 House Blinebry<br>POOL NO. 2 House Tubb                                  | 50%                                    | GAS<br>33%<br>67% |
| POOL NO. 3                                                                                         |                                        |                   |
| POOL NO. 4                                                                                         |                                        |                   |
| $\frac{OIL}{5075 \div 147 = 284}$                                                                  | GAS                                    |                   |
| SECTION IV:<br>5017 × 284 = 142<br>5819 × 284 = 142                                                |                                        |                   |

| Office                                                                                                                                                                                                                                                                                                                                | State of New Mexico                                                                                                                                                                                                                                                                                                                                                         | Form C-103                                                                                               |  |  |  |  |
|---------------------------------------------------------------------------------------------------------------------------------------------------------------------------------------------------------------------------------------------------------------------------------------------------------------------------------------|-----------------------------------------------------------------------------------------------------------------------------------------------------------------------------------------------------------------------------------------------------------------------------------------------------------------------------------------------------------------------------|----------------------------------------------------------------------------------------------------------|--|--|--|--|
| <u>District I</u><br>1625 N French Dr., Hobbs, NM 88240                                                                                                                                                                                                                                                                               | Energy, Minerals and Natural Resources                                                                                                                                                                                                                                                                                                                                      | June 19, 2008                                                                                            |  |  |  |  |
| District II                                                                                                                                                                                                                                                                                                                           | 30-025-07761                                                                                                                                                                                                                                                                                                                                                                |                                                                                                          |  |  |  |  |
| District II<br>1301 W. Grand Ave., Artesia, NM 882REC<br>District III                                                                                                                                                                                                                                                                 | 5. Indicate Type of Lease<br>STATE STATE SEE [X]                                                                                                                                                                                                                                                                                                                            |                                                                                                          |  |  |  |  |
| 1000 Rio Brazos Rd., Aztec, NMI 87410                                                                                                                                                                                                                                                                                                 | 6. State Oil & Gas Lease No.                                                                                                                                                                                                                                                                                                                                                |                                                                                                          |  |  |  |  |
| District IV<br>1220 S. St. Francis Dr , Santa Fc, NHOBI<br>87505                                                                                                                                                                                                                                                                      | 38000                                                                                                                                                                                                                                                                                                                                                                       | NA                                                                                                       |  |  |  |  |
| SUNDRY NOTICE                                                                                                                                                                                                                                                                                                                         | S AND REPORTS ON WELLS                                                                                                                                                                                                                                                                                                                                                      | 7. Lease Name or Unit Agreement Name                                                                     |  |  |  |  |
|                                                                                                                                                                                                                                                                                                                                       | LS TO DRILL OR TO DEEPEN OR PLUG BACK TO A                                                                                                                                                                                                                                                                                                                                  | Arnold A                                                                                                 |  |  |  |  |
| PROPOSALS.)                                                                                                                                                                                                                                                                                                                           | as Well Dother:                                                                                                                                                                                                                                                                                                                                                             | 8. Well Number 001                                                                                       |  |  |  |  |
| 2. Name of Operator                                                                                                                                                                                                                                                                                                                   |                                                                                                                                                                                                                                                                                                                                                                             | 9. OGRID Number                                                                                          |  |  |  |  |
| Apache Corporation                                                                                                                                                                                                                                                                                                                    |                                                                                                                                                                                                                                                                                                                                                                             | 873                                                                                                      |  |  |  |  |
| 3. Address of Operator<br>6120 S Yale Avenue, Suite 1500, Tulsa                                                                                                                                                                                                                                                                       | OK 74136 4224                                                                                                                                                                                                                                                                                                                                                               | 10. Pool name or Wildcat<br>House; Blinebry / House; Tubb                                                |  |  |  |  |
| 4. Well Location                                                                                                                                                                                                                                                                                                                      |                                                                                                                                                                                                                                                                                                                                                                             | Thouse, bintebry / house, 1000                                                                           |  |  |  |  |
| Unit Letter F : 198                                                                                                                                                                                                                                                                                                                   | 30 feet from the North line and 19                                                                                                                                                                                                                                                                                                                                          | 80 feet from the West line                                                                               |  |  |  |  |
| Section 11                                                                                                                                                                                                                                                                                                                            | Township 20S Range 38E                                                                                                                                                                                                                                                                                                                                                      | NMPM County Lea                                                                                          |  |  |  |  |
|                                                                                                                                                                                                                                                                                                                                       | 11. Elevation (Show whether DR, RKB, RT, GR, etc                                                                                                                                                                                                                                                                                                                            | )                                                                                                        |  |  |  |  |
|                                                                                                                                                                                                                                                                                                                                       |                                                                                                                                                                                                                                                                                                                                                                             |                                                                                                          |  |  |  |  |
| 12 Check Ap                                                                                                                                                                                                                                                                                                                           | propriate Box to Indicate Nature of Notice,                                                                                                                                                                                                                                                                                                                                 | Report or Other Data                                                                                     |  |  |  |  |
| •                                                                                                                                                                                                                                                                                                                                     |                                                                                                                                                                                                                                                                                                                                                                             | •                                                                                                        |  |  |  |  |
|                                                                                                                                                                                                                                                                                                                                       |                                                                                                                                                                                                                                                                                                                                                                             |                                                                                                          |  |  |  |  |
|                                                                                                                                                                                                                                                                                                                                       |                                                                                                                                                                                                                                                                                                                                                                             |                                                                                                          |  |  |  |  |
| —                                                                                                                                                                                                                                                                                                                                     |                                                                                                                                                                                                                                                                                                                                                                             |                                                                                                          |  |  |  |  |
| DOWNHOLE COMMINGLE                                                                                                                                                                                                                                                                                                                    |                                                                                                                                                                                                                                                                                                                                                                             |                                                                                                          |  |  |  |  |
| OTHER:                                                                                                                                                                                                                                                                                                                                | OTHER:                                                                                                                                                                                                                                                                                                                                                                      |                                                                                                          |  |  |  |  |
|                                                                                                                                                                                                                                                                                                                                       | ed operations. (Clearly state all pertinent details, ar                                                                                                                                                                                                                                                                                                                     |                                                                                                          |  |  |  |  |
|                                                                                                                                                                                                                                                                                                                                       | ). SEE RULE 1103. For Multiple Completions: A                                                                                                                                                                                                                                                                                                                               | ttach wellbore diagram of proposed completion                                                            |  |  |  |  |
| or recompletion                                                                                                                                                                                                                                                                                                                       |                                                                                                                                                                                                                                                                                                                                                                             |                                                                                                          |  |  |  |  |
| or recompletion.                                                                                                                                                                                                                                                                                                                      |                                                                                                                                                                                                                                                                                                                                                                             |                                                                                                          |  |  |  |  |
| Pursuant to Division Order R-11363<br>Pool Names:                                                                                                                                                                                                                                                                                     | Perforations:                                                                                                                                                                                                                                                                                                                                                               |                                                                                                          |  |  |  |  |
| Pursuant to Division Order R-11363<br>Pool Names:<br>House; Blinebry 33230                                                                                                                                                                                                                                                            | Perforations:<br>Blinebry 6068' - 6434'                                                                                                                                                                                                                                                                                                                                     |                                                                                                          |  |  |  |  |
| Pursuant to Division Order R-11363<br>Pool Names:<br>House; Blinebry 33230<br>House; Tubb 78760                                                                                                                                                                                                                                       | Perforations:<br>Blinebry 6068' - 6434'<br>Tubb 6630' - 6844'                                                                                                                                                                                                                                                                                                               |                                                                                                          |  |  |  |  |
| Pursuant to Division Order R-11363<br>Pool Names:<br>House; Blinebry 33230                                                                                                                                                                                                                                                            | Perforations:<br>Blinebry 6068' - 6434'<br>Tubb 6630' - 6844'                                                                                                                                                                                                                                                                                                               |                                                                                                          |  |  |  |  |
| Pursuant to Division Order R-11363<br>Fool Names:<br>House; Blinebry 33230<br>House; Tubb 78760<br>The allocation method will be as foll<br>Blinebry 10 BO 50%                                                                                                                                                                        | Perforations:<br>Blinebry 6068' - 6434'<br>Tubb 6630' - 6844'<br>ows: Test 20 BO X 83 MCF X 41 BW<br>27 MCF 33% 36 BW 88%                                                                                                                                                                                                                                                   | - · · · ·                                                                                                |  |  |  |  |
| Pursuant to Division Order R-11363<br>Fool Names:<br>House; Blinebry 33230<br>House; Tubb 78760<br>The allocation method will be as foll<br>Blinebry 10 BO 50%<br>Tubb 10 BO 50%                                                                                                                                                      | Perforations:<br>Blinebry 6068' - 6434'<br>Tubb 6630' - 6844'<br>ows: Test 20 BO X 83 MCF X 41 BW<br>27 MCF 33% 36 BW 88%                                                                                                                                                                                                                                                   | NUC-40R-0354                                                                                             |  |  |  |  |
| Pursuant to Division Order R-11363Pool Names:House; Blinebry33230House; Tubb78760The allocation method will be as follBlinebry10 BO50%Tubb10 BO50%TOTAL20 BO100%                                                                                                                                                                      | Perforations:<br>Blinebry 6068' - 6434'<br>Tubb 6630' - 6844'<br>ows: Test 20 BO X 83 MCF X 41 BW<br>27 MCF 33% 36 BW 88%<br>56 MCF 67% 5 BW 12%<br>83 MCF 100% 41 BW 100%                                                                                                                                                                                                  | DHC-HOB-0354                                                                                             |  |  |  |  |
| Pursuant to Division Order R-11363Pool Names:House; Blinebry33230House; Tubb78760The allocation method will be as follBlinebry10 BO50%Tubb10 BO50%TOTAL20 BO100%                                                                                                                                                                      | Perforations:<br>Blinebry 6068' - 6434'<br>Tubb 6630' - 6844'<br>ows: Test 20 BO X 83 MCF X 41 BW<br>27 MCF 33% 36 BW 88%                                                                                                                                                                                                                                                   | • • • •                                                                                                  |  |  |  |  |
| Pursuant to Division Order R-11363Pool Names:House; Blinebry33230House; Tubb78760The allocation method will be as follBlinebry10 BO50%Tubb10 BO50%TOTAL20 BO100%                                                                                                                                                                      | Perforations:<br>Blinebry 6068' - 6434'<br>Tubb 6630' - 6844'<br>ows: Test 20 BO X 83 MCF X 41 BW<br>27 MCF 33% 36 BW 88%<br>56 MCF 67% 5 BW 12%<br>83 MCF 100% 41 BW 100%                                                                                                                                                                                                  | • • • •                                                                                                  |  |  |  |  |
| Pursuant to Division Order R-11363Pool Names:House; Blinebry33230House; Tubb78760The allocation method will be as follBlinebry10 BO50%Tubb10 BO50%TOTAL20 BO100%                                                                                                                                                                      | Perforations:<br>Blinebry 6068' - 6434'<br>Tubb 6630' - 6844'<br>ows: Test 20 BO X 83 MCF X 41 BW<br>27 MCF 33% 36 BW 88%<br>56 MCF 67% 5 BW 12%<br>83 MCF 100% 41 BW 100%                                                                                                                                                                                                  | • • • •                                                                                                  |  |  |  |  |
| Pursuant to Division Order R-11363<br>Pool Names:<br>House; Blinebry 33230<br>House; Tubb 78760<br>The allocation method will be as foll<br>Blinebry 10 BO 50%<br>Tubb 10 BO 50%<br>TOTAL 20 BO 100%<br>Downhole commingling will not redu                                                                                            | Perforations:<br>Blinebry 6068' - 6434'<br>Tubb 6630' - 6844'<br>ows: Test 20 BO X 83 MCF X 41 BW<br>27 MCF 33% 36 BW 88%<br>56 MCF 67% 5 BW 12%<br>83 MCF 100% 41 BW 100%<br>ice the value of these pools Ownership is the same                                                                                                                                            | • • • •                                                                                                  |  |  |  |  |
| Pursuant to Division Order R-11363<br>Yool Names:<br>House; Blinebry 33230<br>House; Tubb 78760<br>The allocation method will be as foll<br>Blinebry 10 BO 50%<br>Tubb 10 BO 50%<br>TOTAL 20 BO 100%<br>Downhole commingling will not reduced<br>Spud Date:                                                                           | Perforations:<br>Blinebry 6068' - 6434'<br>Tubb 6630' - 6844'<br>ows: Test 20 BO X 83 MCF X 41 BW<br>27 MCF 33% 36 BW 88%<br>56 MCF 67% 5 BW 12%<br>83 MCF 100% 41 BW 100%<br>ice the value of these pools Ownership is the same<br>Rig Release Date:                                                                                                                       | for each of these pools.                                                                                 |  |  |  |  |
| Pursuant to Division Order R-11363<br>Yool Names:<br>House; Blinebry 33230<br>House; Tubb 78760<br>The allocation method will be as foll<br>Blinebry 10 BO 50%<br>Tubb 10 BO 50%<br>TOTAL 20 BO 100%<br>Downhole commingling will not reduced<br>Spud Date:                                                                           | Perforations:<br>Blinebry 6068' - 6434'<br>Tubb 6630' - 6844'<br>ows: Test 20 BO X 83 MCF X 41 BW<br>27 MCF 33% 36 BW 88%<br>56 MCF 67% 5 BW 12%<br>83 MCF 100% 41 BW 100%<br>ice the value of these pools Ownership is the same                                                                                                                                            | for each of these pools.                                                                                 |  |  |  |  |
| Pursuant to Division Order R-11363<br>Yool Names:<br>House; Blinebry 33230<br>House; Tubb 78760<br>The allocation method will be as foll<br>Blinebry 10 BO 50%<br>Tubb 10 BO 50%<br>TOTAL 20 BO 100%<br>Downhole commingling will not reduced<br>Spud Date:                                                                           | Perforations:<br>Blinebry 6068' - 6434'<br>Tubb 6630' - 6844'<br>ows: Test 20 BO X 83 MCF X 41 BW<br>27 MCF 33% 36 BW 88%<br>56 MCF 67% 5 BW 12%<br>83 MCF 100% 41 BW 100%<br>the the value of these pools Ownership is the same<br>Rig Release Date:                                                                                                                       | for each of these pools.                                                                                 |  |  |  |  |
| Pursuant to Division Order R-11363<br>Yool Names:<br>House; Blinebry 33230<br>House; Tubb 78760<br>The allocation method will be as foll<br>Blinebry 10 BO 50%<br>Tubb 10 BO 50%<br>TOTAL 20 BO 100%<br>Downhole commingling will not reduced<br>Spud Date:                                                                           | Perforations:<br>Blinebry 6068' - 6434'<br>Tubb 6630' - 6844'<br>ows: Test 20 BO X 83 MCF X 41 BW<br>27 MCF 33% 36 BW 88%<br>56 MCF 67% 5 BW 12%<br>83 MCF 100% 41 BW 100%<br>the the value of these pools Ownership is the same<br>Rig Release Date:                                                                                                                       | for each of these pools.                                                                                 |  |  |  |  |
| Pursuant to Division Order R-11363<br>Yool Names:<br>House; Blinebry 33230<br>House; Tubb 78760<br>The allocation method will be as foll<br>Blinebry 10 BO 50%<br>Tubb 10 BO 50%<br>TOTAL 20 BO 100%<br>Downhole commingling will not reduced<br>Spud Date:                                                                           | Perforations:<br>Blinebry 6068' - 6434'<br>Tubb 6630' - 6844'<br>ows: Test 20 BO X 83 MCF X 41 BW<br>27 MCF 33% 36 BW 88%<br>56 MCF 67% 5 BW 12%<br>83 MCF 100% 41 BW 100%<br>the the value of these pools Ownership is the same<br>Rig Release Date:                                                                                                                       | for each of these pools. ge and belief. DATE 11/30/2009                                                  |  |  |  |  |
| Pursuant to Division Order R-11363<br>Pool Names:<br>House; Blinebry 33230<br>House; Tubb 78760<br>The allocation method will be as foll<br>Blinebry 10 BO 50%<br>Tubb 10 BO 50%<br>TOTAL 20 BO 100%<br>Downhole commingling will not reduced<br>Spud Date:<br>Thereby certify that the information about<br>SIGNATURE Applied A      | Perforations:         Blinebry       6068' - 6434'         Tubb       6630' - 6844'         ows:       Test 20 BO X 83 MCF X 41 BW         27 MCF       33%       36 BW       88%         56 MCF       67%       5 BW       12%         83 MCF       100%       41 BW       100%         Ice the value of these pools       Ownership is the same         Rig Release Date: | for each of these pools.  ge and belief.  DATE <u>11/30/2009</u> achecorp.com PHONE: <u>918-491-4864</u> |  |  |  |  |
| Pursuant to Division Order R-11363<br>Pool Names:<br>House; Blinebry 33230<br>House; Tubb 78760<br>The allocation method will be as foll<br>Blinebry 10 BO 50%<br>Tubb 10 BO 50%<br>TOTAL 20 BO 100%<br>Downhole commingling will not reduced<br>Spud Date:<br>I hereby certify that the information above<br>SIGNATURE Applie Mackay | Perforations:<br>Blinebry 6068' - 6434'<br>Tubb 6630' - 6844'<br>ows: Test 20 BO X 83 MCF X 41 BW<br>27 MCF 33% 36 BW 88%<br>56 MCF 67% 5 BW 12%<br>83 MCF 100% 41 BW 100%<br>the the value of these pools Ownership is the same<br>Rig Release Date:<br>Rig Release Date:<br>TITLE_Engineering Technician                                                                  | for each of these pools. ge and belief. DATE <u>11/30/2009</u> achecorp.com PHONE: <u>918-491-4864</u>   |  |  |  |  |