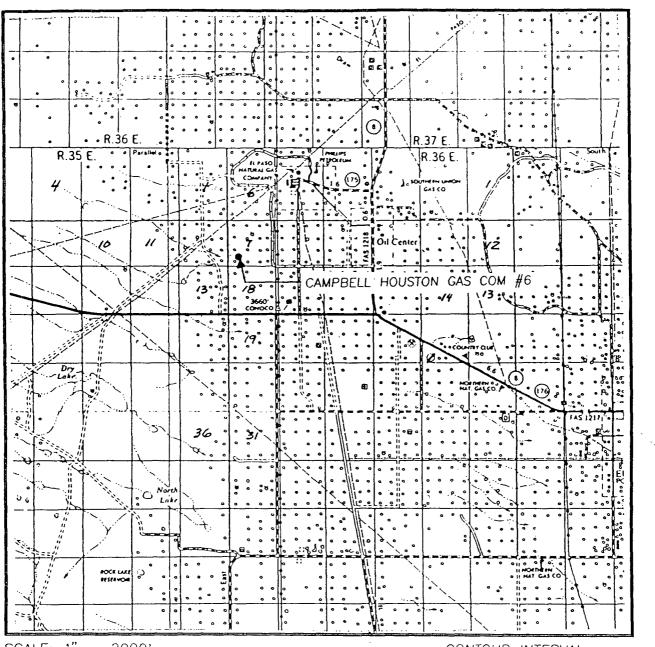

## LOCATION VERIFICATION MAP

SCALE: 1'' = 2000'

SEC. 7 TWP. 21-S RGE. 36-E

SURVEY N.M.P.M.

COUNTY\_\_\_\_LEA

DESCRIPTION 990' FSL & 990' FWL

ELEVATION \_\_\_\_\_ 3605

OPERATOR \_\_\_\_\_ CHEVRON\_U.S.A. INC.\_\_\_

LEASE CAMPBELL HOUSTON GAS COM

U.S.G.S. TOPOGRAPHIC MAP MONUMENT SOUTH. OIL CENTER, N.M. CONTOUR INTERVAL: MONUMENT SOUTH – 5' OIL CENTER – 10'

JOHN WEST ENGINEERING HOBBS, NEW MEXICO (505) 393-3117

# VICINITY MAP

SEC. 7 TWP.21-S RGE. 36-E SURVEY N.M.P.M. COUNTY LEA DESCRIPTION 990' FSL & 990' FWL ELEVATION 3605 OPERATOR CHEVRON U.S.A. INC. LEASE CAMPBELL HOUSTON GAS COM

JOHN WEST ENGINEERING HOBBS, NEW MEXICO (505) 393-3117