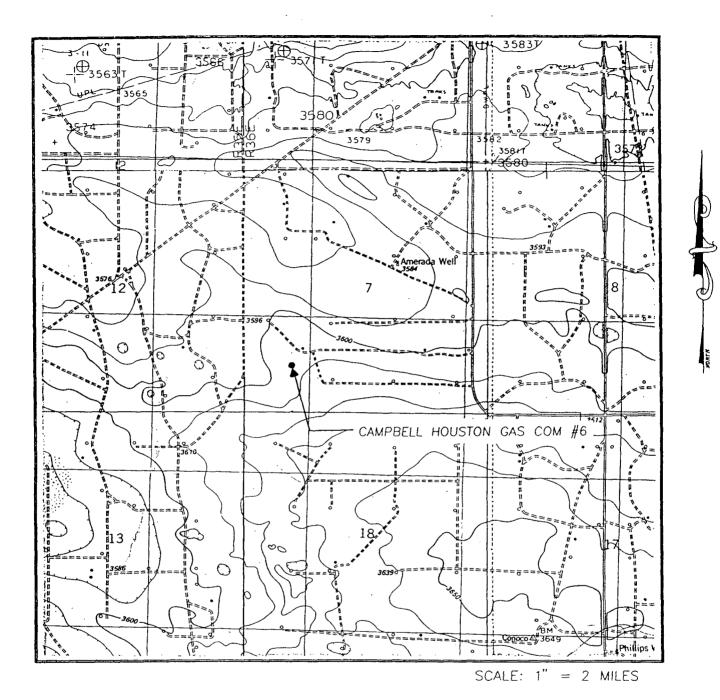

## LOCATION VERIFICATION MAP

SCALE: 1'' = 2000'

SEC. 7 TWP. 21-S RGE. 36-E

SURVEY N.M.P.M.

COUNTY\_\_\_\_LEA

DESCRIPTION 990' FSL & 990' FWL

ELEVATION \_\_\_\_\_ 3605

OPERATOR \_\_\_\_\_ CHEVRON\_U.S.A. INC.\_\_\_

LEASE CAMPBELL HOUSTON GAS COM

U.S.G.S. TOPOGRAPHIC MAP MONUMENT SOUTH. OIL CENTER, N.M. CONTOUR INTERVAL: MONUMENT SOUTH – 5' OIL CENTER – 10'

JOHN WEST ENGINEERING HOBBS, NEW MEXICO (505) 393-3117

# VICINITY MAP

SEC. 7 TWP.21-S RGE. 36-E SURVEY N.M.P.M. COUNTY LEA DESCRIPTION 990' FSL & 990' FWL ELEVATION 3605 OPERATOR CHEVRON U.S.A. INC. LEASE CAMPBELL HOUSTON GAS COM

JOHN WEST ENGINEERING HOBBS, NEW MEXICO (505) 393-3117