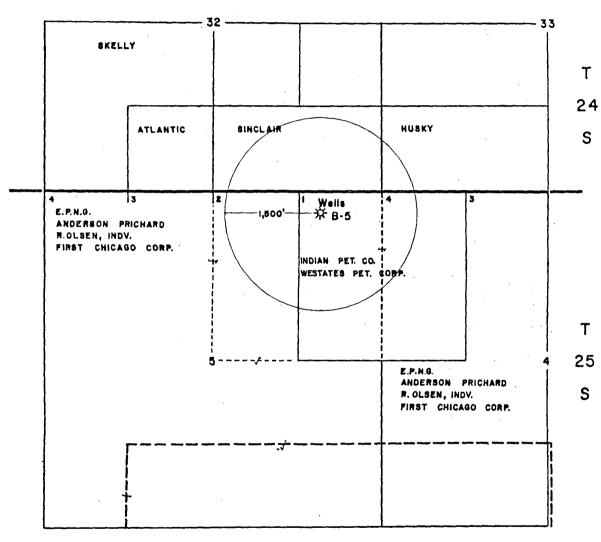

660' FNL, 1980' FWL

Lea Co., NM

Dear Mr. Stogner:

SDX Resources Inc. is the operator of the El Paso Wells Federal #1 well located in Unit E of Sec. 4, T25S, R37E of Lea Co., NM. This well is dedicated to a 160 acre proration unit consisting of the NW/4 of Sec. 4 created by USGS Communization Agreement #14-08-002-3905 (approved 10-4-57). A plat detailing the agreement is accompanying this letter.

SDX is planning to drill the El Paso Wells Federal #2 well on the same 160 acre proration unit at the above-mentioned location. SDX requests that this letter serve as an application to simultaneously dedicate this 160 acre unit to the El Paso Wells Federal #1 and #2 wells. BLM form 3160 and OCD form C-102 for the #2 well, an outlined lease map, and other pertinent information is attached to this application.