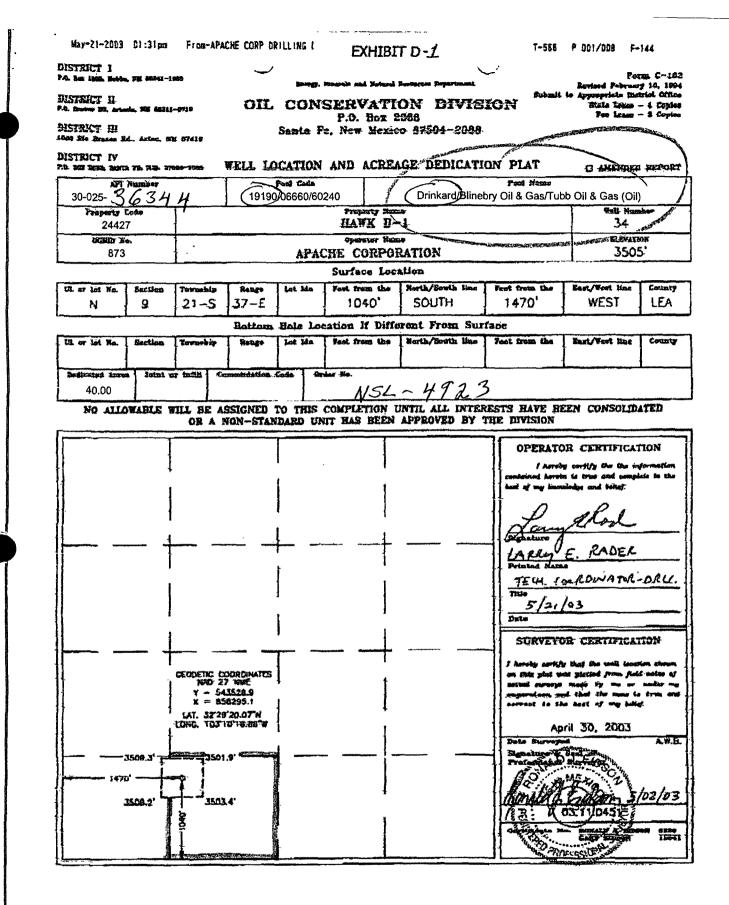

C-103 Received 8-26-2005 DHC No. Assigned 9-28-2005

| Order Number | API Number                               |                          |              |                 | County   |       |  |
|--------------|------------------------------------------|--------------------------|--------------|-----------------|----------|-------|--|
| H0B-0114     | A 30-025-36344 Apac                      | 36344 Apache Corporation |              |                 | Lea      |       |  |
| Order Date   | Well Name<br>Hawk B-1                    | N                        | umber<br>034 | N 9             | Location | 37E   |  |
|              |                                          |                          | il %         | UL Sec<br>Gas % |          | +Dir) |  |
| ol 1 06660   | Blinebry Oil+Gas                         |                          | 859,         | 10%             |          |       |  |
| ol 2 60240   | Tubb Oil + Gas ((                        | Di()                     | 1378         | 4 87,           |          |       |  |
| ol 3 19190   | DrinKard                                 |                          | 2%           | 42%             |          |       |  |
| 14           |                                          |                          |              |                 |          |       |  |
| Comments:    | lork completed eff<br>)ork cancelled eff | ective _                 |              |                 |          |       |  |
|              | )ork cancelled eff<br>supplement         |                          |              |                 |          |       |  |
|              |                                          |                          |              |                 |          |       |  |
| D. +         | -lt                                      |                          |              |                 |          |       |  |