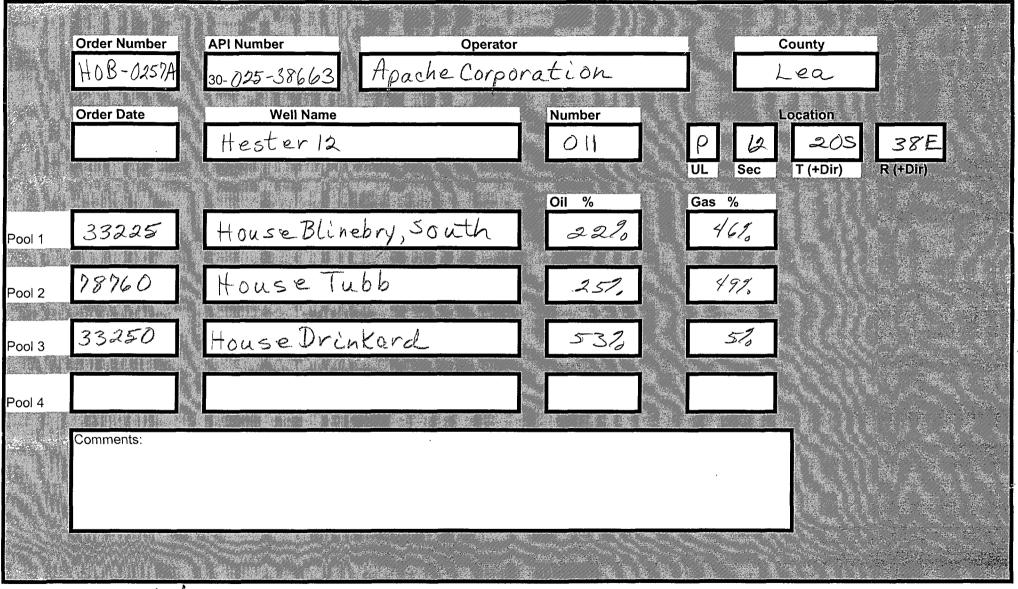

## **DOWNHOLE COMMINGLE CALCULATIONS:**

OPERATOR: Apache Corporation

PROPERTY NAME: Hester 12

WNULSTR: 11-P, 12-20-38

33225 POOL NO. 1 House Blinebry South

142 284 MCF 2000

POOL NO. 2 House Tubb

142 284 MCF2000

33250 POOL NO.3 House Drinkard

142 284 MCF 200 O

POOL NO. 4

MCI

POOL TOTALS 426 852

SECTION II: POOL NO. 1 House Blinebry, South

0il

Gas 4610

POOL NO. 2 House Tubb

25%

49%

POOL NO. 3 House Drinkard

53% X 426= 225.78

5%

POOL NO. 4\_

78760

<u>OIL</u>

<u>GAS</u>

SECTION III: 142 + 532 = 267, 925(268)

SECTION IV:

 $\frac{268 \times 22\% = 58,96 (59)}{268 \times 352 = 67,00 (67)}$ 

268 × 53% = 142.04 (142)

| Submit 3 Copies To Appropriate District Office                                       |                                | f New Me     |                                        |                               | Form C-103<br>May 27, 2004 |
|--------------------------------------------------------------------------------------|--------------------------------|--------------|----------------------------------------|-------------------------------|----------------------------|
| District I<br>1625 N. French Dr., Hobbs, NM 88240                                    | Energy, Mineral                | s and Natu   | rai Resources                          | WELL API NO.                  |                            |
| District II<br>1301 W. Grand Ave, Artesia, NM 88210                                  | OIL CONSER                     | VATION       | DIVISION                               | 5 Indicate Time               | 30-025-38663               |
| District III                                                                         | 1220 Sou                       | th St. Fran  | icis Dr.                               | 5. Indicate Type of STATE     |                            |
| 1000 Rio Brazos Rd., Aztec, NM 87410<br>District IV                                  | Santa I                        | Fe, NM 87    | 7505                                   | 6. State Oil & Ga             |                            |
| 20 S. St. Francis Dr., Santa Fe, NM 87505                                            |                                |              |                                        | N/A                           |                            |
|                                                                                      |                                | EPEN OR PL   | JG BACK TO A                           | 7. Lease Name of<br>Hester 12 | r Unit Agreement Name      |
| 1. Type of Well: Oil Well 🔀                                                          | Gas Well  Other                |              |                                        | 8. Well Number                | 11                         |
| 2. Name of Operator  Apache Corpo                                                    | oration                        |              | · ·                                    | 9. OGRID Numb                 | er 00873                   |
| 3. Address of Operator 6120 S Ya                                                     | le Ave Suite 1500              |              | ······································ | 10. Pool name or              |                            |
| Tulsa, OK                                                                            | 74136-4224                     |              |                                        | H; Blinebry, S/H              | I; Tubb/H; Drinkard        |
| 4. Well Location                                                                     | 220                            | C41-         |                                        | 000                           | . F4                       |
| Unit Letter P :                                                                      |                                |              |                                        | 990 feet from                 |                            |
| Section 12                                                                           | Township 2                     |              |                                        | NMPM                          | CountyLea                  |
|                                                                                      | 3573' GR                       |              |                                        |                               |                            |
| Pit or Below-grade Tank Application or                                               |                                |              |                                        |                               |                            |
| Pit typeDepth to Groundwa                                                            |                                |              |                                        |                               | ace water                  |
| Pit Liner Thickness: mil                                                             |                                |              |                                        | Construction Material         |                            |
| 12. Check A                                                                          | ppropriate Box to I            | ndicate N    | ature of Notice                        | e, Report or Other            | Data                       |
| NOTICE OF IN                                                                         |                                |              |                                        | BSEQUENT RE                   |                            |
| PERFORM REMEDIAL WORK                                                                |                                | N 🗌          | REMEDIAL WO                            |                               | ALTERING CASING            |
| TEMPORARILY ABANDON   PULL OR ALTER CASING                                           | CHANGE PLANS<br>MULTIPLE COMPL |              | CASING/CEME                            | RILLING OPNS.□<br>NT JOB      | P AND A                    |
| POLE OR ALTER CASING []                                                              | WIDET IPLE COMPL               | U            | CASING/CLIVIL                          | M 30B                         |                            |
| THER:Request DHC: Blinebry/Tu                                                        |                                | <u>X</u>     | OTHER:                                 |                               |                            |
| 13. Describe proposed or compl of starting any proposed wo or recompletion.          |                                |              |                                        |                               |                            |
| Pursuant to Division Order R-11363                                                   |                                |              |                                        |                               |                            |
| Pool Names: House; Blinebry, Sout<br>House; Tubb                                     | 78760                          |              |                                        |                               |                            |
| House; Drinkard Perforations:                                                        | 33250                          |              |                                        |                               |                            |
| BLINEBRY                                                                             | 6065-69, 6120-24, 61           | 66-70, 6282  | 2-86, 6332-36, 64                      | 12-16' 2 JSPF                 |                            |
| TUBB                                                                                 | 6563-67, 6627-31, 66           | 66-70, 674   | 1-45, 6783-87, 68                      |                               |                            |
| DRINKARD                                                                             | 6991-95, 7007-11, 70           | 18-22, 7069  | -73° 2 JSPF                            |                               | <b>VELEVED</b>             |
| The allocation method will be as fol                                                 | lows: Test 40 Bo               | O X 404 M    | CF X 129 BW                            |                               |                            |
| Blinebry 9 Bo                                                                        |                                |              | 6 BW 28%                               |                               | AUG 1 9 2008               |
| Tubb 10 B0<br>Drinkard 21 B0                                                         |                                |              | 5 BW 43%<br>8 BW 29%                   | 8 8                           | ADDA AA                    |
| TOTAL 40 Be                                                                          |                                |              | 9 BW 100%                              |                               | UDDO UL                    |
| Downhole commingling will not red                                                    | uca tha valua of these t       | soole        |                                        | Ц                             | OB-0257A                   |
| Ownership is the same for each of the                                                | iese pools.                    | JOOIS.       | DHe                                    | C Order No:                   | 3D 0×3//t                  |
| I hereby certify that the information a grade tank has been/will be constructed or o |                                |              |                                        |                               |                            |
| SIGNATURE Sophie                                                                     | Cackay                         | _TITLE_Eng   | gineering Tech                         |                               | DATE 08/14/2008            |
| na or print nama Sanhia Maalaar                                                      | <i>f</i>                       | ا ما المعالم | draggicanhia                           | kov@onashaa                   |                            |
| pe or print name Sophie Mackay For State Use Only                                    |                                |              | -                                      |                               | Nephone No. (918)491-4864  |
| APPROVED BY:                                                                         | need !                         | TITLE PE     | TROLEUM EN                             | GINFED                        | DATAUG 2 6 2008            |
| Conditions of Approval (if any):                                                     |                                | _IIILE       |                                        | ~¥L[33                        | DATE - 4 4 6 4008          |

Santa Fe, New Mexico 87505

☐ AMENDED REPORT

|            | 1220 S. ST. FRANCIS DR., SANTA FE, N | M 87505   |                  | L AMENDED REPORT |  |  |
|------------|--------------------------------------|-----------|------------------|------------------|--|--|
| API Number |                                      | Pool Code | Poo              | l Name           |  |  |
|            | 30-025-38663                         | 33225     | House; Blinebry, | South            |  |  |
|            | Property Code                        | Pro       | pperty Name      | Well Number-,    |  |  |
|            | 34153                                | HES       | HESTER 12        |                  |  |  |
|            | OGRID No.                            | •         | erator Name      | Elevation        |  |  |
|            | 873                                  | APACHE    | CORPORATION      | 3573'            |  |  |

#### Surface Location

| UL or lot No. | Section | Township | Range | Lot Idn | Feet from the | North/South line | Feet from the | East/West line | County |  |
|---------------|---------|----------|-------|---------|---------------|------------------|---------------|----------------|--------|--|
| Р             | 12      | 20-S     | 38-E  |         | 330           | SOUTH            | 990           | EAST           | LEA    |  |