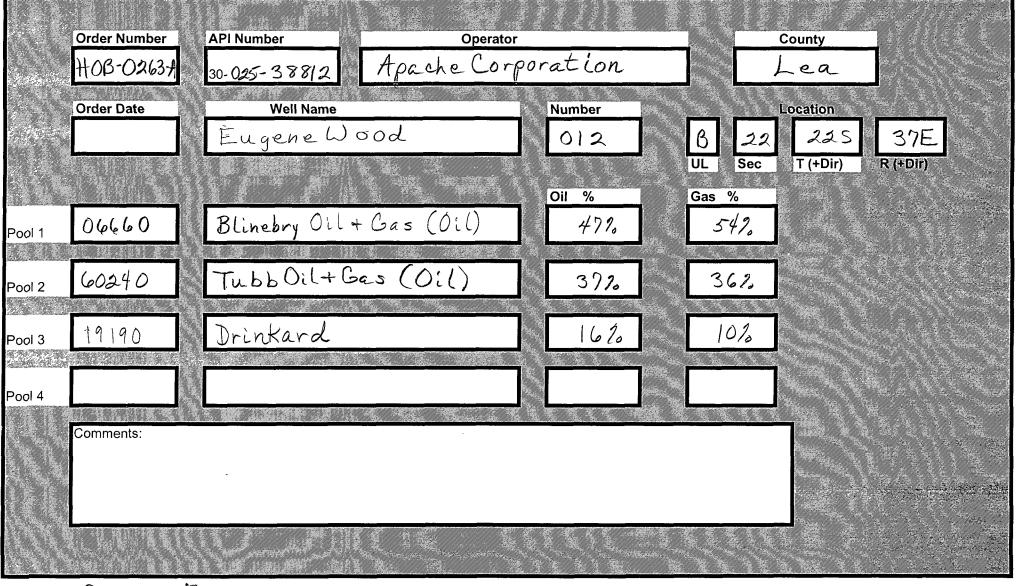

# DHC No, Assigned 9-10-2008

Postelto RBDM& 9-10-2008

30-025-38812 **DOWNHOLE COMMINGLE CALCULATIONS:** HOB - 0263-A PROPERTY NAME: Eugene Wood WNULSTR:\_ ALLOWABLE AMOUNT 107 428 MCF 4000 O6660 POOL NO. 1 Blinebry Oil + Gos (Oil) 60240 POOL NO. 2 Tubb O'll + Gas (Oil) 284 MCF 2000 19190 POOL NO. 3 Drinkard 852 MCF 6000 142 POOL NO. 4 POOL TOTALS 39 | Dil Gas POOL NO. 1 Blinebry Oil+Gas (Oil) 47% X391=183,77 36% 372 10% POOL NO. 3 Drinkard 16/8 POOL NO. 4 **GAS** OIL **SECTION III:** 107 + 472= 227.66

**SECTION IV:** 

| Submit 3 Copies To Appropriate District Office                                                        | exico                                                                                           | Form C-103                                                 |                                                                                                                                                                                                                                                                                                                                                                                                                                                                                                                                                                                                                                                                                                                                                                                                                                                                                                                                                                                                                                                                                                                                                                                                                                                                                                                                                                                                                                                                                                                                                                                                                                                                                                                                                                                                                                                                                                                                                                                                                                                                                                                                |  |  |  |  |  |  |
|-------------------------------------------------------------------------------------------------------|-------------------------------------------------------------------------------------------------|------------------------------------------------------------|--------------------------------------------------------------------------------------------------------------------------------------------------------------------------------------------------------------------------------------------------------------------------------------------------------------------------------------------------------------------------------------------------------------------------------------------------------------------------------------------------------------------------------------------------------------------------------------------------------------------------------------------------------------------------------------------------------------------------------------------------------------------------------------------------------------------------------------------------------------------------------------------------------------------------------------------------------------------------------------------------------------------------------------------------------------------------------------------------------------------------------------------------------------------------------------------------------------------------------------------------------------------------------------------------------------------------------------------------------------------------------------------------------------------------------------------------------------------------------------------------------------------------------------------------------------------------------------------------------------------------------------------------------------------------------------------------------------------------------------------------------------------------------------------------------------------------------------------------------------------------------------------------------------------------------------------------------------------------------------------------------------------------------------------------------------------------------------------------------------------------------|--|--|--|--|--|--|
| District I 1625 N. French Dr., Hobb                                                                   | Minerals and Nati                                                                               | ural Resources                                             | WELL API NO. 30-025-38812                                                                                                                                                                                                                                                                                                                                                                                                                                                                                                                                                                                                                                                                                                                                                                                                                                                                                                                                                                                                                                                                                                                                                                                                                                                                                                                                                                                                                                                                                                                                                                                                                                                                                                                                                                                                                                                                                                                                                                                                                                                                                                      |  |  |  |  |  |  |
| 1301 W. Grand Ave , Artesia, NM 88210                                                                 | OIL CONSERVATION                                                                                |                                                            | 5. Indicate Type of Lease                                                                                                                                                                                                                                                                                                                                                                                                                                                                                                                                                                                                                                                                                                                                                                                                                                                                                                                                                                                                                                                                                                                                                                                                                                                                                                                                                                                                                                                                                                                                                                                                                                                                                                                                                                                                                                                                                                                                                                                                                                                                                                      |  |  |  |  |  |  |
| District III 1000 Rio Brazos Rd., Aztec, NM 85418                                                     | Santa Fe, NM 8                                                                                  |                                                            | STATE FEE A  6. State Oil & Gas Lease No.                                                                                                                                                                                                                                                                                                                                                                                                                                                                                                                                                                                                                                                                                                                                                                                                                                                                                                                                                                                                                                                                                                                                                                                                                                                                                                                                                                                                                                                                                                                                                                                                                                                                                                                                                                                                                                                                                                                                                                                                                                                                                      |  |  |  |  |  |  |
| 20 S St Francis Dr., SantaFr. 1 D D                                                                   | S AND REPORTS ON WELL                                                                           |                                                            | NA                                                                                                                                                                                                                                                                                                                                                                                                                                                                                                                                                                                                                                                                                                                                                                                                                                                                                                                                                                                                                                                                                                                                                                                                                                                                                                                                                                                                                                                                                                                                                                                                                                                                                                                                                                                                                                                                                                                                                                                                                                                                                                                             |  |  |  |  |  |  |
| (DO NOT USE THIS FORM FOR PROPOSAL DIFFERENT RESERVOIR. USE "APPLICAT PROPOSALS.)                     | 7. Lease Name or Unit Agreement Name<br>Eugene Wood                                             |                                                            |                                                                                                                                                                                                                                                                                                                                                                                                                                                                                                                                                                                                                                                                                                                                                                                                                                                                                                                                                                                                                                                                                                                                                                                                                                                                                                                                                                                                                                                                                                                                                                                                                                                                                                                                                                                                                                                                                                                                                                                                                                                                                                                                |  |  |  |  |  |  |
| 1. Type of Well: Oil Well X Ga                                                                        | 1. Type of Well: Oil Well X Gas Well Dother                                                     |                                                            |                                                                                                                                                                                                                                                                                                                                                                                                                                                                                                                                                                                                                                                                                                                                                                                                                                                                                                                                                                                                                                                                                                                                                                                                                                                                                                                                                                                                                                                                                                                                                                                                                                                                                                                                                                                                                                                                                                                                                                                                                                                                                                                                |  |  |  |  |  |  |
| 2. Name of Operator  Apache Corpora                                                                   |                                                                                                 |                                                            | 9. OGRID Number 00873                                                                                                                                                                                                                                                                                                                                                                                                                                                                                                                                                                                                                                                                                                                                                                                                                                                                                                                                                                                                                                                                                                                                                                                                                                                                                                                                                                                                                                                                                                                                                                                                                                                                                                                                                                                                                                                                                                                                                                                                                                                                                                          |  |  |  |  |  |  |
| 3. Address of Operator 6120 S Yale Tulsa, OK 7                                                        | Ave, Suite 1500<br>4136-4224                                                                    |                                                            | 10. Pool name or Wildcat Blinebry O&G, Tubb O&G, Drinkard                                                                                                                                                                                                                                                                                                                                                                                                                                                                                                                                                                                                                                                                                                                                                                                                                                                                                                                                                                                                                                                                                                                                                                                                                                                                                                                                                                                                                                                                                                                                                                                                                                                                                                                                                                                                                                                                                                                                                                                                                                                                      |  |  |  |  |  |  |
| 4. Well Location                                                                                      |                                                                                                 |                                                            |                                                                                                                                                                                                                                                                                                                                                                                                                                                                                                                                                                                                                                                                                                                                                                                                                                                                                                                                                                                                                                                                                                                                                                                                                                                                                                                                                                                                                                                                                                                                                                                                                                                                                                                                                                                                                                                                                                                                                                                                                                                                                                                                |  |  |  |  |  |  |
| Unit Letter B : 750 Section 22                                                                        |                                                                                                 | $\frac{172}{\text{Lange}}$ line and $\frac{172}{37}$       | feet from the East line NMPM CountyLea                                                                                                                                                                                                                                                                                                                                                                                                                                                                                                                                                                                                                                                                                                                                                                                                                                                                                                                                                                                                                                                                                                                                                                                                                                                                                                                                                                                                                                                                                                                                                                                                                                                                                                                                                                                                                                                                                                                                                                                                                                                                                         |  |  |  |  |  |  |
|                                                                                                       | 1. Elevation (Show whether DR 3358' GR                                                          |                                                            | ,                                                                                                                                                                                                                                                                                                                                                                                                                                                                                                                                                                                                                                                                                                                                                                                                                                                                                                                                                                                                                                                                                                                                                                                                                                                                                                                                                                                                                                                                                                                                                                                                                                                                                                                                                                                                                                                                                                                                                                                                                                                                                                                              |  |  |  |  |  |  |
| Pit or Below-grade Tank Application ☐ or C                                                            |                                                                                                 |                                                            | The state of the s |  |  |  |  |  |  |
| Pit typeDepth to Groundwater                                                                          | Distance from nearest fresh                                                                     | water well Dista                                           | ance from nearest surface water                                                                                                                                                                                                                                                                                                                                                                                                                                                                                                                                                                                                                                                                                                                                                                                                                                                                                                                                                                                                                                                                                                                                                                                                                                                                                                                                                                                                                                                                                                                                                                                                                                                                                                                                                                                                                                                                                                                                                                                                                                                                                                |  |  |  |  |  |  |
| Pit Liner Thickness: mil                                                                              | Below-Grade Tank: Volume                                                                        | bbls; Co                                                   | nstruction Material                                                                                                                                                                                                                                                                                                                                                                                                                                                                                                                                                                                                                                                                                                                                                                                                                                                                                                                                                                                                                                                                                                                                                                                                                                                                                                                                                                                                                                                                                                                                                                                                                                                                                                                                                                                                                                                                                                                                                                                                                                                                                                            |  |  |  |  |  |  |
| 12. Check App                                                                                         | propriate Box to Indicate N                                                                     | Nature of Notice, 1                                        | Report or Other Data                                                                                                                                                                                                                                                                                                                                                                                                                                                                                                                                                                                                                                                                                                                                                                                                                                                                                                                                                                                                                                                                                                                                                                                                                                                                                                                                                                                                                                                                                                                                                                                                                                                                                                                                                                                                                                                                                                                                                                                                                                                                                                           |  |  |  |  |  |  |
| TEMPORARILY ABANDON 🔲 C                                                                               | ENTION TO: PLUG AND ABANDON  CHANGE PLANS  MULTIPLE COMPL                                       | SUBS REMEDIAL WORK COMMENCE DRIL CASING/CEMENT             | LING OPNS. P AND A                                                                                                                                                                                                                                                                                                                                                                                                                                                                                                                                                                                                                                                                                                                                                                                                                                                                                                                                                                                                                                                                                                                                                                                                                                                                                                                                                                                                                                                                                                                                                                                                                                                                                                                                                                                                                                                                                                                                                                                                                                                                                                             |  |  |  |  |  |  |
| THER:Request DHC: Blinebry/Tubb                                                                       | /Drinkard X                                                                                     | OTHER:                                                     |                                                                                                                                                                                                                                                                                                                                                                                                                                                                                                                                                                                                                                                                                                                                                                                                                                                                                                                                                                                                                                                                                                                                                                                                                                                                                                                                                                                                                                                                                                                                                                                                                                                                                                                                                                                                                                                                                                                                                                                                                                                                                                                                |  |  |  |  |  |  |
| 13. Describe proposed or complete                                                                     | ed operations. (Clearly state all                                                               | pertinent details, and                                     | give pertinent dates, including estimated date ach wellbore diagram of proposed completion                                                                                                                                                                                                                                                                                                                                                                                                                                                                                                                                                                                                                                                                                                                                                                                                                                                                                                                                                                                                                                                                                                                                                                                                                                                                                                                                                                                                                                                                                                                                                                                                                                                                                                                                                                                                                                                                                                                                                                                                                                     |  |  |  |  |  |  |
| Pursuant to Division Order R-11363 Pool Names: Blinebry Oil & Gas (Oil) Tubb Oil & Gas (Oil) Drinkard | 6660<br>60240<br>19190                                                                          |                                                            |                                                                                                                                                                                                                                                                                                                                                                                                                                                                                                                                                                                                                                                                                                                                                                                                                                                                                                                                                                                                                                                                                                                                                                                                                                                                                                                                                                                                                                                                                                                                                                                                                                                                                                                                                                                                                                                                                                                                                                                                                                                                                                                                |  |  |  |  |  |  |
| Perforations:                                                                                         |                                                                                                 |                                                            |                                                                                                                                                                                                                                                                                                                                                                                                                                                                                                                                                                                                                                                                                                                                                                                                                                                                                                                                                                                                                                                                                                                                                                                                                                                                                                                                                                                                                                                                                                                                                                                                                                                                                                                                                                                                                                                                                                                                                                                                                                                                                                                                |  |  |  |  |  |  |
| TUBB 5                                                                                                | 394-98, 5456-60, 5538-42, 557<br>970-76, 6026-30, 6056-62' 2 J<br>400-04, 6422-28, 6462-68, 648 | ISPF                                                       | o.k                                                                                                                                                                                                                                                                                                                                                                                                                                                                                                                                                                                                                                                                                                                                                                                                                                                                                                                                                                                                                                                                                                                                                                                                                                                                                                                                                                                                                                                                                                                                                                                                                                                                                                                                                                                                                                                                                                                                                                                                                                                                                                                            |  |  |  |  |  |  |
| The allocation method will be as follow Blinebry 14 BO Tubb 11 BO Drinkard 5 BO TOTAL 30 BO           | 47% 135 MCF 54% 2<br>37% 90 MCF 36% 2<br>16% 25 MCF 10% 18                                      | CF X 47 BW<br>7 BW 58%<br>2 BW 4%<br>8 BW 38%<br>7 BW 100% |                                                                                                                                                                                                                                                                                                                                                                                                                                                                                                                                                                                                                                                                                                                                                                                                                                                                                                                                                                                                                                                                                                                                                                                                                                                                                                                                                                                                                                                                                                                                                                                                                                                                                                                                                                                                                                                                                                                                                                                                                                                                                                                                |  |  |  |  |  |  |
| Downhole commingling will not reduce Ownership is the same for each of these                          |                                                                                                 | DHO                                                        | COrder No: HOB-0263-A                                                                                                                                                                                                                                                                                                                                                                                                                                                                                                                                                                                                                                                                                                                                                                                                                                                                                                                                                                                                                                                                                                                                                                                                                                                                                                                                                                                                                                                                                                                                                                                                                                                                                                                                                                                                                                                                                                                                                                                                                                                                                                          |  |  |  |  |  |  |
| I hereby certify that the information abordand tank has been/will be constructed or close             | ve is true and complete to the bed according to NMOCD guidelines                                | est of my knowledge<br>□, a general permit □ o             | and belief. I further certify that any pit or belower an (attached) alternative OCD-approved plan .                                                                                                                                                                                                                                                                                                                                                                                                                                                                                                                                                                                                                                                                                                                                                                                                                                                                                                                                                                                                                                                                                                                                                                                                                                                                                                                                                                                                                                                                                                                                                                                                                                                                                                                                                                                                                                                                                                                                                                                                                            |  |  |  |  |  |  |
| SIGNATURE Sophie M                                                                                    | ackay TITLE En                                                                                  | gineering Tech                                             | DATE 09/04/2008                                                                                                                                                                                                                                                                                                                                                                                                                                                                                                                                                                                                                                                                                                                                                                                                                                                                                                                                                                                                                                                                                                                                                                                                                                                                                                                                                                                                                                                                                                                                                                                                                                                                                                                                                                                                                                                                                                                                                                                                                                                                                                                |  |  |  |  |  |  |
| pe or print name Sophie Mackay<br>or State Use Only                                                   |                                                                                                 | ddress:sophie.mackay                                       | /@apachecorp.c@elephone No. (918)491-4864  SEP 0 9 2008                                                                                                                                                                                                                                                                                                                                                                                                                                                                                                                                                                                                                                                                                                                                                                                                                                                                                                                                                                                                                                                                                                                                                                                                                                                                                                                                                                                                                                                                                                                                                                                                                                                                                                                                                                                                                                                                                                                                                                                                                                                                        |  |  |  |  |  |  |
| APPROVED BY: Conditions of Approval (if any):                                                         | TITLE_                                                                                          |                                                            | DATE                                                                                                                                                                                                                                                                                                                                                                                                                                                                                                                                                                                                                                                                                                                                                                                                                                                                                                                                                                                                                                                                                                                                                                                                                                                                                                                                                                                                                                                                                                                                                                                                                                                                                                                                                                                                                                                                                                                                                                                                                                                                                                                           |  |  |  |  |  |  |