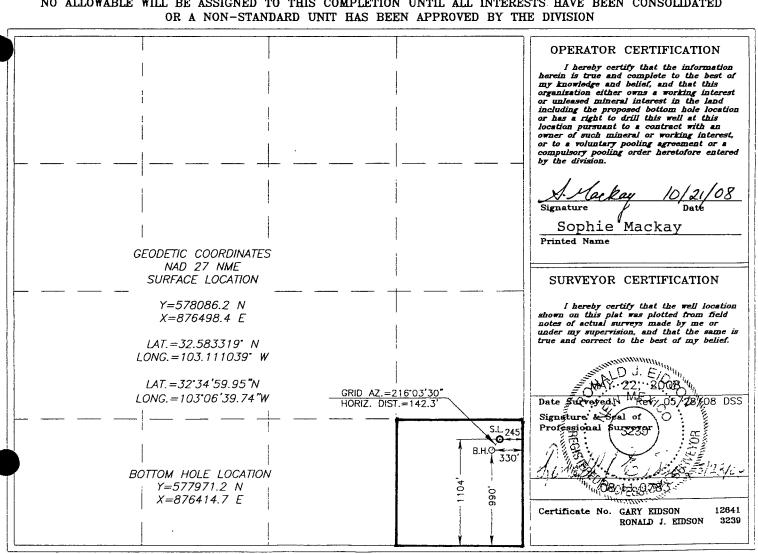

| <u> </u>       | ·        |  |
| UL or lot No.  | Section        | Township | Range           | Lot Idn            | Feet from the | North/South line | Feet from the | East/West line | County   |  |
| Р              | 11             | 20-S     | 38-E            |                    | 964           | SOUTH            | 348           | EAST           | LEA      |  |
| Dedicated Acre | s Joint o      | r Infill | Consolidation ( | Code Or            | der No.       |                  | 1             |                | d        |  |
| 40             |                |          |                 |                    |               |                  |               |                |          |  |

NO ALLOWABLE WILL BE ASSIGNED TO THIS COMPLETION UNTIL ALL INTERESTS. HAVE BEEN CONSOLIDATED





## State of New Mexico Energy, Minerals and Natural Resources Department

Form C-102
Revised October 12, 2005
Submit to Appropriate District Office

State Lease - 4 Copies Fee Lease - 3 Copies

# DISTRICT II 1301 V. GRAND AVENUE, ARTESIA, NM 88210 DISTRICT III 1000 Rio Hrazgord Kita, NA 87410

### OIL CONSERVATION DIVISION

1220 SOUTH ST. FRANCIS DR. Santa Fe, New Mexico 87505

DISTRICT IV WELL LOCATION AND ACREAGE DEDICATION PLAT ☐ AMENDED REPORT 1220 S. ST. FRANCIS DR., SANTA FE, NM 87606 API Number Pool Code Pool Name 30-025-38661 78760 House; Tubb Property Code Property Name Well Number 303216 DIXIE QUEEN 2 OGRID No. Operator Name Elevation APACHE CORPORATION 3562 873

### Surface Location

| UL or lot No. | Section | Township | Range | Lot Idn | Feet from the | North/South line |